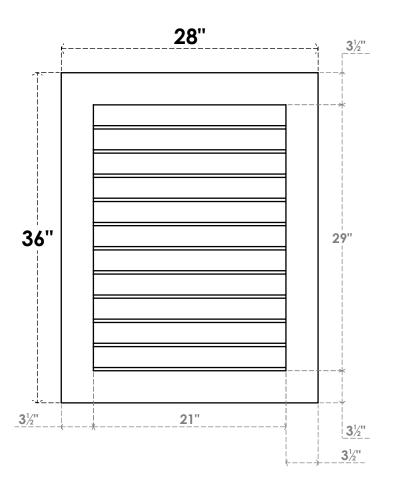

## GVPVE28X3601SN

28"W X 36"H RECTANGLE SURFACE MOUNT PVC GABLE VENT: NON-FUNCTIONAL, W/ 3-1/2"W X 1"P STANDARD FRAME

**FRONT** 

SIDE

LOUVER HEIGHT: 2 5/8"

LOUVER QTY: 11

EKENA MILLWORK 2300 WEST MAIN ST. CLARKSVILLE, TX 75426 TOLL FREE: 866-607-0453 WWW.EKENAMILLWORK.COM