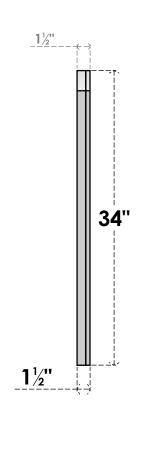

## GVPAR14X3402SF

14"W X 34"H ARCH TOP SURFACE MOUNT PVC GABLE VENT: FUNCTIONAL, W/ 2"W X 1-1/2"P **BRICKMOULD FRAME** 

**FRONT** 

SIDE

**VENTING AREA: 25 SQ IN** LOUVER HEIGHT: 2 3/4"

LOUVER QTY: 11

**EKENA MILLWORK** 2300 WEST MAIN ST. CLARKSVILLE, TX 75426 TOLL FREE: 866-607-0453 WWW.EKENAMILLWORK.COM