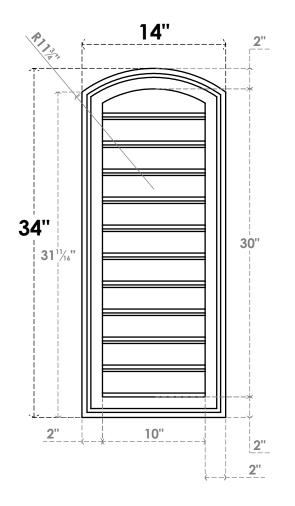

## GVPAR14X3402SF

14"W X 34"H ARCH TOP SURFACE MOUNT PVC GABLE VENT: FUNCTIONAL, W/ 2"W X 1-1/2"P **BRICKMOULD FRAME** 

**FRONT** 

SIDE

**VENTING AREA: 25 SQ IN** LOUVER HEIGHT: 2 3/4"

LOUVER QTY: 11

**EKENA MILLWORK** 2300 WEST MAIN ST. CLARKSVILLE, TX 75426 TOLL FREE: 866-607-0453 WWW.EKENAMILLWORK.COM