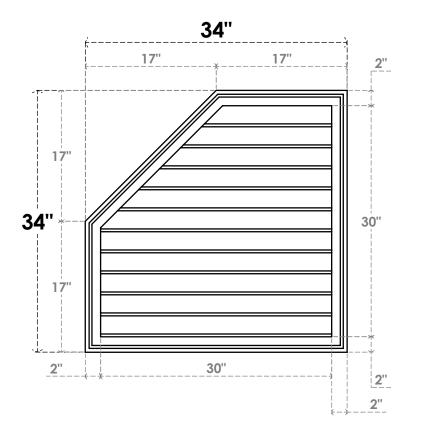

## **GVPOL34X3402SN**

34"W X 34"H HALF OCTAGON TOP LEFT SURFACE MOUNT PVC GABLE VENT: NON-FUNCTIONAL, W/ 2"W X 1-1/2"P BRICKMOULD FRAME

**FRONT** 

SIDE

LOUVER HEIGHT: 2 3/4" LOUVER QTY: 11

EKENA MILLWORK 2300 WEST MAIN ST. CLARKSVILLE, TX 75426 TOLL FREE: 866-607-0453 WWW.EKENAMILLWORK.COM