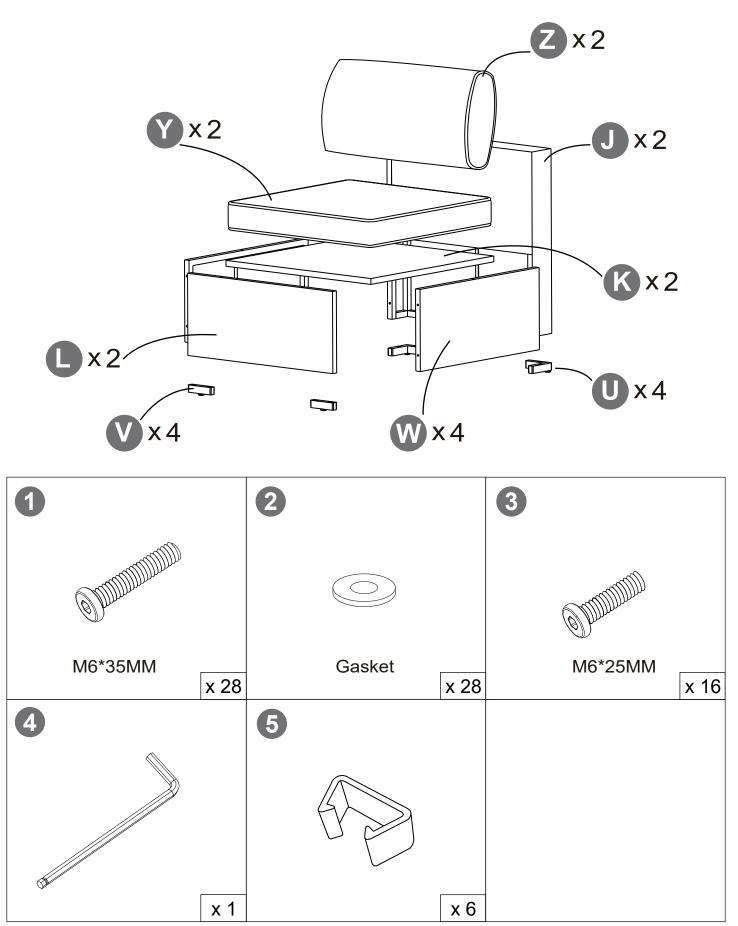

#### Before installation, please check that the parts are all included!

1

#### **▲** Notice!

When installing, please DO NOT to tighten the screws immediately! You need to make sure that all the screws are secured to 80%,then tighten them!(In order to aim all the screw holes)

2

The installation is complete.

Make sure ALL the screws are fully tighten.

The second single sofa can be installed as the same steps.