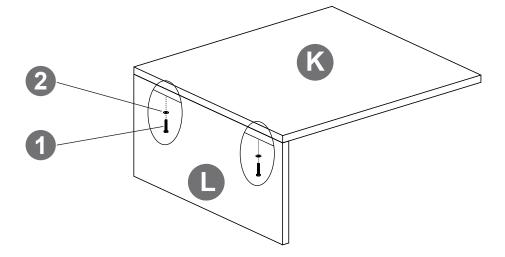

#### **▲** Notice!

When installing, please DO NOT to tighten the screws immediately! You need to make sure that all the screws are secured to 80%,then tighten them!(In order to aim all the screw holes)

2

The installation is complete.

Make sure ALL the screws are fully tighten.

The second single sofa can be installed as the same steps.