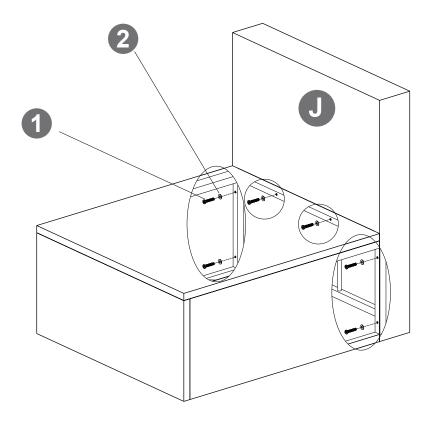

#### **▲** Notice!

When installing, please DO NOT to tighten the screws immediately! You need to make sure that all the screws are secured to 80%,then tighten them!(In order to aim all the screw holes)

2

The installation is complete.

Make sure ALL the screws are fully tighten.

The second single sofa can be installed as the same steps.