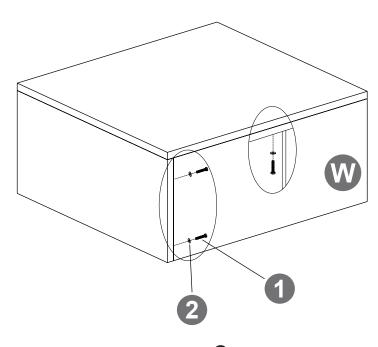

#### Before installation, please check that the parts are all included!

1

#### **▲** Notice!

When installing, please DO NOT to tighten the screws immediately! You need to make sure that all the screws are secured to 80%,then tighten them!(In order to aim all the screw holes)