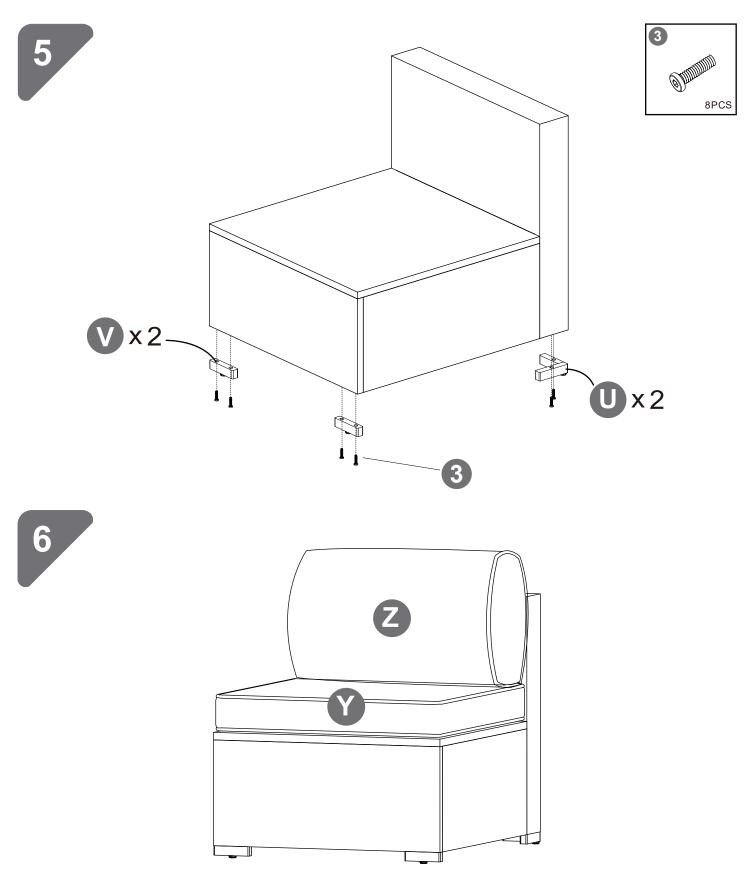

#### **▲** Notice!

When installing, please DO NOT to tighten the screws immediately! You need to make sure that all the screws are secured to 80%,then tighten them!(In order to aim all the screw holes)

2

The installation is complete.

Make sure ALL the screws are fully tighten.

The second single sofa can be installed as the same steps.