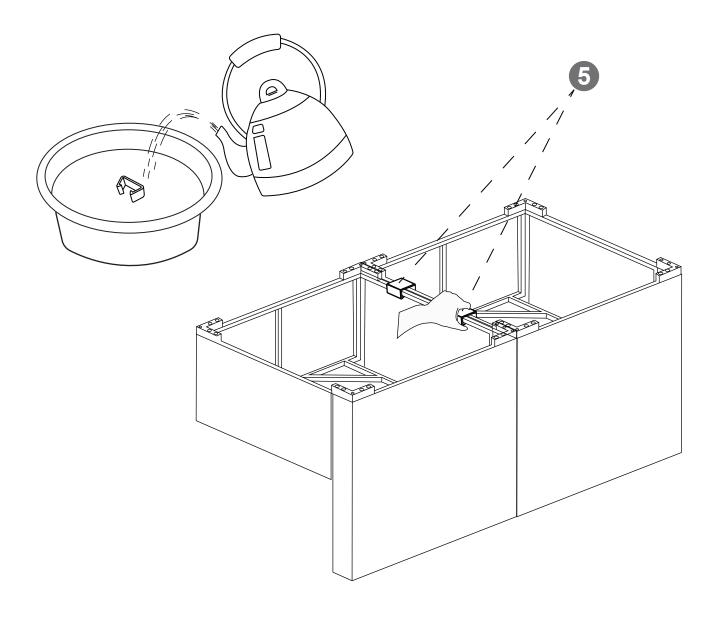

#### **TIPS**

- **1.**In order to increase the toughness of the sofa fixed buckle, please soak it in hot water for 10 minutes before use.
- **2.**When in use, first to snap one side of the buckle into the metal frame, and then force the other side into all the frame.
- **3.**You can freely to make a variety of combinations using the above methods.