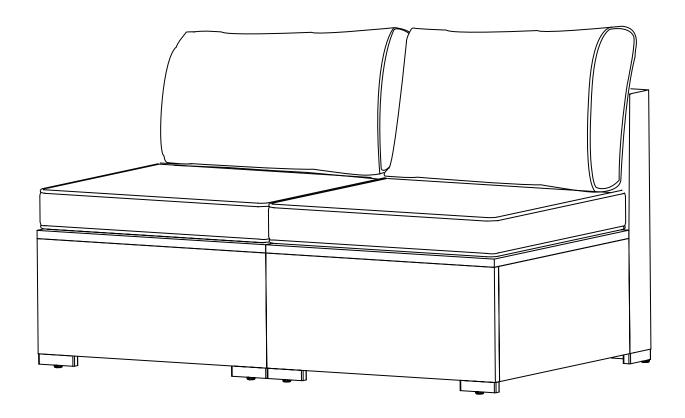

# **2PC SINGLE SOFA**



## NOTICE A

### Please keep these instructions for future reference. Dear Customer

- Thank you for your purchase. When you receive the product, please make sure that all the parts are intact. Then follow the entire installation instructions to install!
- When installing, please be careful not to tighten the screws immediately! You need to make sure that all the screws are secured to 80%, then tighten them!
- In order to protect the rattan from harm. and the screw hole from grind, do not use the electric drill, please use the manual screwdriver in the hardware package!
  If problem occur unsatisfactorily as follows
- A . The outer box is damaged
- **B** . The product is damaged / bent / cracked while you open the box
- C . The parts / accessories / assembly tools are missing
- **D** . T