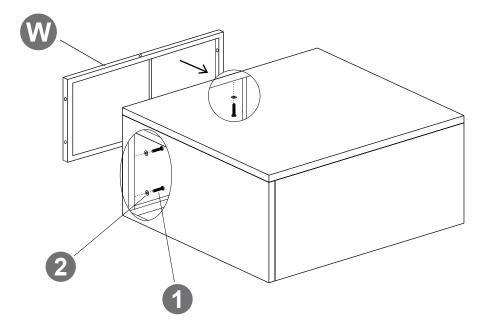

#### **▲** Notice!

When installing, please DO NOT to tighten the screws immediately! You need to make sure that all the screws are secured to 80%,then tighten them!(In order to aim all the screw holes)

2

The installation is complete.

Make sure ALL the screws are fully tighten.

The second single sofa can be installed as the same steps.