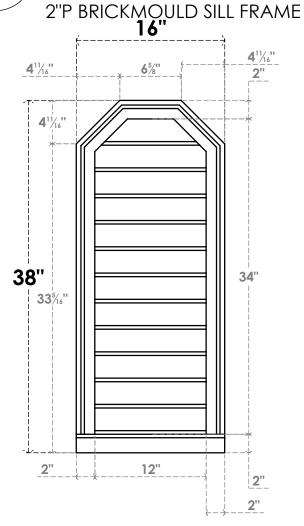

## GVPOT16X3803SN

16"W X 38"H OCTAGONAL TOP SURFACE MOUNT PVC GABLE VENT: NON-FUNCTIONAL, W/ 2"W X

LOUVER HEIGHT: 2 7/8"

LOUVER QTY: 12

**FRONT** 

**NOTES** 

SIDE

EKENA MILLWORK 2300 WEST MAIN ST. CLARKSVILLE, TX 75426 TOLL FREE: 866-607-0453 WWW.EKENAMILLWORK.COM