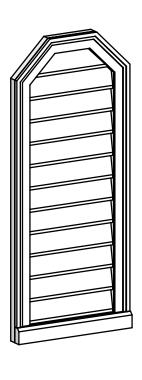

## GVPOT16X3803SN

16"W X 38"H OCTAGONAL TOP SURFACE MOUNT PVC GABLE VENT: NON-FUNCTIONAL, W/ 2"W X

LOUVER HEIGHT: 2 7/8"

LOUVER QTY: 12

**FRONT** 

**NOTES** 

SIDE

EKENA MILLWORK 2300 WEST MAIN ST. CLARKSVILLE, TX 75426 TOLL FREE: 866-607-0453 WWW.EKENAMILLWORK.COM