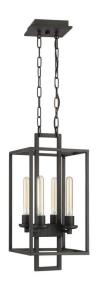

## **Cubic**

**Cubic Foyer** 

## **Finish**

The sparse structure of the Cubic light fixture marries a rustic, lantern-style with a streamlined industrial look. The metal finish with contrasting corner accents give the Cubic openness that allows the candle-inspired bulbs to be viewed without obstruction.

- 4 E26/Medium 60-watt tubular bulbs (included)
- Open geometric frames
- Comes with 6' of chain