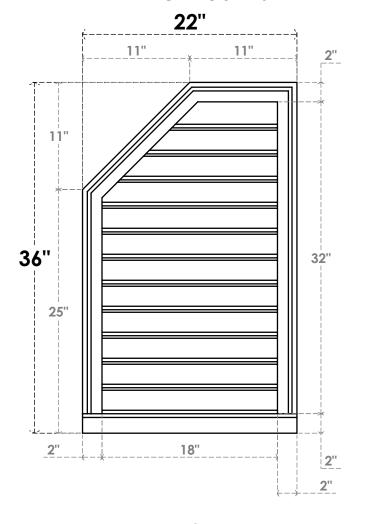

## GVPOL22X3603SF

22"W X 36"H HALF OCTAGON TOP LEFT SURFACE MOUNT PVC GABLE VENT: FUNCTIONAL, W/ 2"W X 2"P BRICKMOULD SILL FRAME

**VENTING AREA: 46.13 SQ IN** LOUVER HEIGHT: 2 5/8"

LOUVER QTY: 12

**FRONT** 