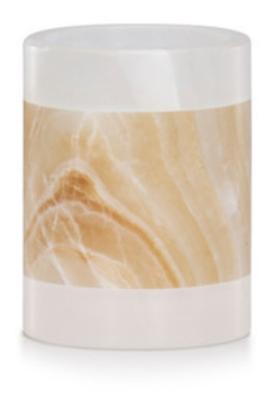

## ONIX AMBER BRUSH HOLDER

This luxurious stone bath brush holder features semi-translucent onyx in two varieties. Wide bands of golden amber onyx are set within a background of snowy white onyx. The stone is honed to a silky satin finish. Naturally occurring fissures and quartz formations within the stone make each piece completely unique. Made in Mexico.