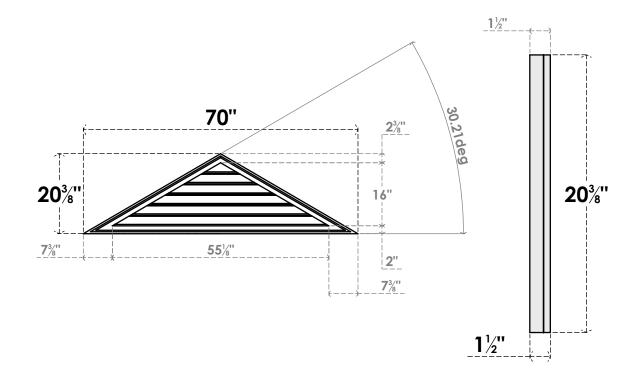

## GVPTR70X2002SF

70"W X 20-3/8"H TRIANGLE SURFACE MOUNT PVC GABLE VENT 7/12 PITCH: FUNCTIONAL, W/ 2"W X 1-1/2"P BRICKMOULD FRAME

**VENTING AREA: 34.49 SQ IN** LOUVER HEIGHT: 2 5/8"

LOUVER QTY: 6

**FRONT** 