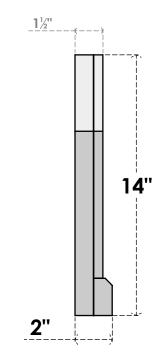

## GVPOT14X1403SF

14"W X 14"H OCTAGONAL TOP SURFACE MOUNT PVC GABLE VENT: FUNCTIONAL, W/ 2"W X 2"P **BRICKMOULD SILL FRAME** 

VENTING AREA: 7.29 SQ IN LOUVER HEIGHT: 2 1/2" LOUVER QTY: 4