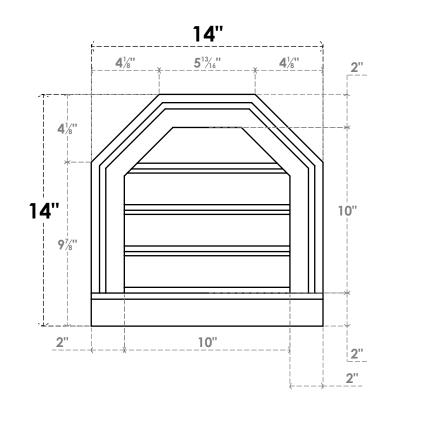

## GVPOT14X1403SF

14"W X 14"H OCTAGONAL TOP SURFACE MOUNT PVC GABLE VENT: FUNCTIONAL, W/ 2"W X 2"P **BRICKMOULD SILL FRAME** 

VENTING AREA: 7.29 SQ IN LOUVER HEIGHT: 2 1/2" LOUVER QTY: 4