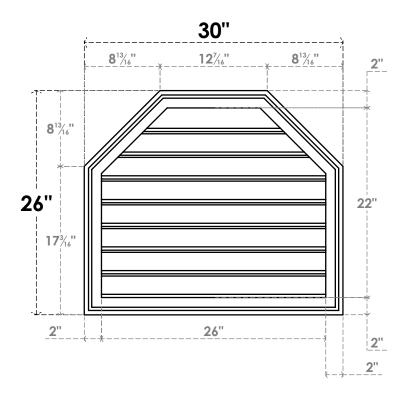

## **GVPOT30X2602SF**

30"W X 26"H OCTAGONAL TOP SURFACE MOUNT PVC GABLE VENT: FUNCTIONAL, W/ 2"W X 1-1/2"P BRICKMOULD FRAME

VENTING AREA: 42.01 SQ IN

LOUVER HEIGHT: 2 3/4"

LOUVER QTY: 8

**FRONT** 

SIDE

EKENA MILLWORK 2300 WEST MAIN ST. CLARKSVILLE, TX 75426 TOLL FREE: 866-607-0453 WWW.EKENAMILLWORK.COM