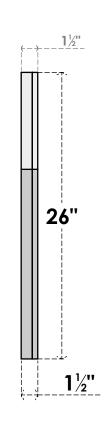

## **GVPOT30X2602SF**

30"W X 26"H OCTAGONAL TOP SURFACE MOUNT PVC GABLE VENT: FUNCTIONAL, W/ 2"W X 1-1/2"P BRICKMOULD FRAME

VENTING AREA: 42.01 SQ IN

LOUVER HEIGHT: 2 3/4"

LOUVER QTY: 8

**FRONT** 

SIDE

EKENA MILLWORK 2300 WEST MAIN ST. CLARKSVILLE, TX 75426 TOLL FREE: 866-607-0453 WWW.EKENAMILLWORK.COM