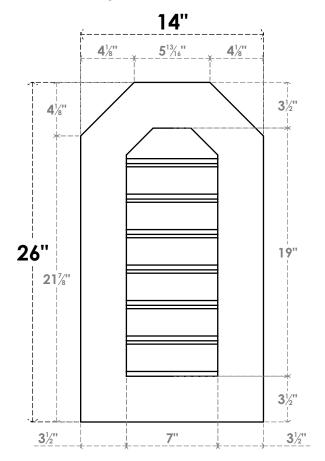

## GVPOT14X2601SF

14"W X 26"H OCTAGONAL TOP SURFACE MOUNT PVC GABLE VENT: FUNCTIONAL, W/ 3-1/2"W X 1"P STANDARD FRAME

**VENTING AREA: 10.5 SQ IN** LOUVER HEIGHT: 2 3/4"

LOUVER QTY: 7

**FRONT** 

SIDE

EKENA MILLWORK 2300 WEST MAIN ST. CLARKSVILLE, TX 75426 TOLL FREE: 866-607-0453 WWW.EKENAMILLWORK.COM