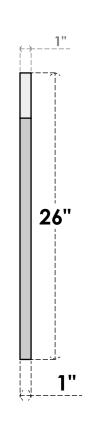

## GVPOT14X2601SF

14"W X 26"H OCTAGONAL TOP SURFACE MOUNT PVC GABLE VENT: FUNCTIONAL, W/ 3-1/2"W X 1"P STANDARD FRAME

**VENTING AREA: 10.5 SQ IN** LOUVER HEIGHT: 2 3/4"

LOUVER QTY: 7

**FRONT** 

SIDE

EKENA MILLWORK 2300 WEST MAIN ST. CLARKSVILLE, TX 75426 TOLL FREE: 866-607-0453 WWW.EKENAMILLWORK.COM