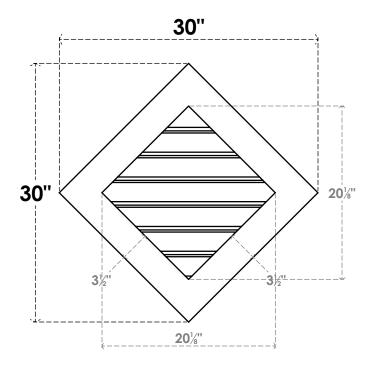

## GVPDI30X3001SF

30"W X 30"H DIAMOND SURFACE MOUNT PVC GABLE VENT: FUNCTIONAL, W/ 3-1/2"W X 1"P STANDARD FRAME

**VENTING AREA: 17.23 SQ IN** 

LOUVER HEIGHT: 2 7/8"

LOUVER QTY: 7

**FRONT** 

SIDE

1. INSTALLATION TO BE COMPLETED IN ACCORDANCE WITH MANUFACTURER'S SPECIFICATIONS.
2. DRAWING MAY NOT BE TO SCALE