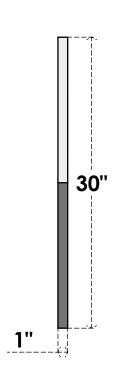

## GVPDI30X3001SF

30"W X 30"H DIAMOND SURFACE MOUNT PVC GABLE VENT: FUNCTIONAL, W/ 3-1/2"W X 1"P STANDARD FRAME

**VENTING AREA: 17.23 SQ IN** 

LOUVER HEIGHT: 2 7/8"

LOUVER QTY: 7

**FRONT** 

SIDE

1. INSTALLATION TO BE COMPLETED IN ACCORDANCE WITH MANUFACTURER'S SPECIFICATIONS.
2. DRAWING MAY NOT BE TO SCALE