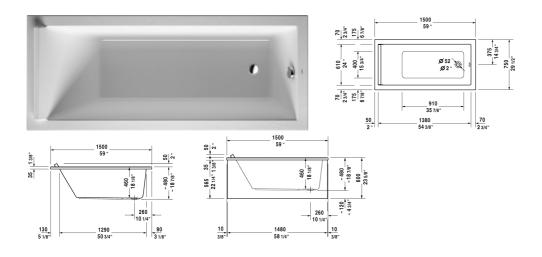

All drawings contain the necessary measurements which are subject to standard tolerances. They are stated in inch & mm and are non-binding. Exact measurements, in particular for customized installation scenarios, can only be taken from the finished ceramic piece.