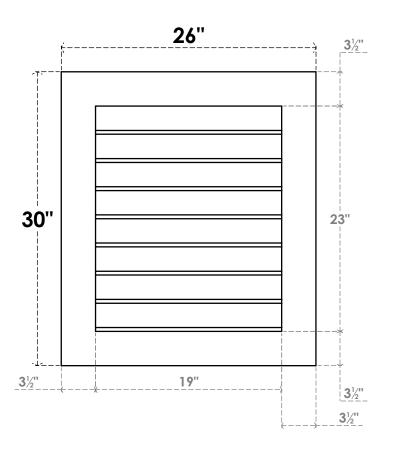

## GVPVE26X3001SN

26"W X 30"H RECTANGLE SURFACE MOUNT PVC GABLE VENT: NON-FUNCTIONAL, W/ 3-1/2"W X 1"P STANDARD FRAME

**FRONT** 

SIDE

LOUVER HEIGHT: 2 7/8"

LOUVER QTY: 8

EKENA MILLWORK 2300 WEST MAIN ST. CLARKSVILLE, TX 75426 TOLL FREE: 866-607-0453 WWW.EKENAMILLWORK.COM