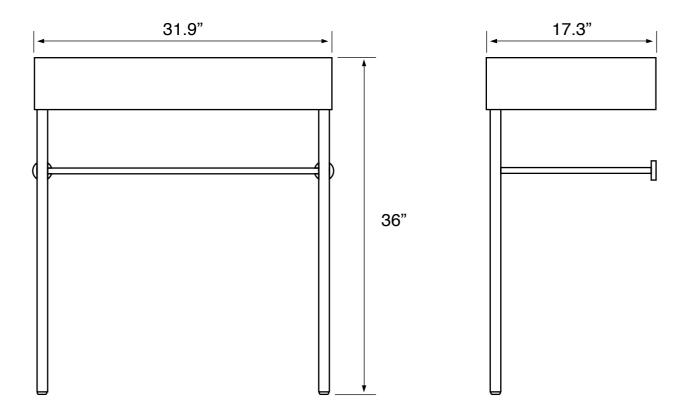

## **Technical Information**

| Bowl type:<br>Installation:<br>Bowl dimensions:                |  |
|----------------------------------------------------------------|--|
| Drain hole:<br>Faucet hole:<br>Hole configurations:<br>Weight: |  |

Single Console Length: 19.49" Width: 12.2" Depth: 3.54" 1.75" 1.38" 0, 1, 3 60 lbs