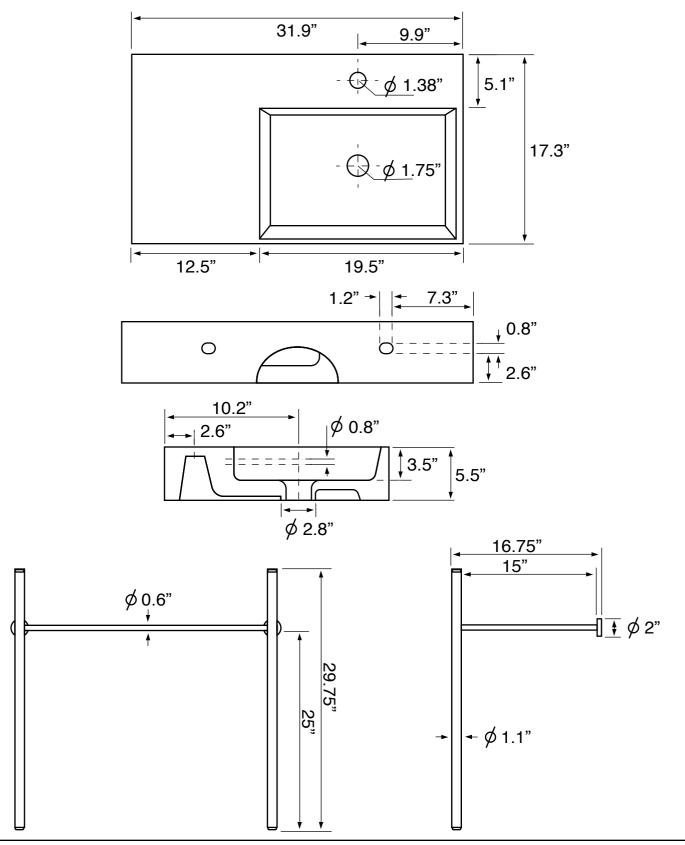

## **Technical Information**

| Bowl type:<br>Installation:<br>Bowl dimensions:                |  |
|----------------------------------------------------------------|--|
| Drain hole:<br>Faucet hole:<br>Hole configurations:<br>Weight: |  |

Single Console Length: 19.49" Width: 12.2" Depth: 3.54" 1.75" 1.38" 0, 1, 3 60 lbs