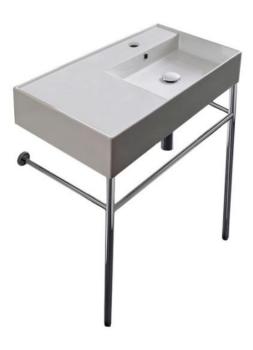

#### Teorema Scarabeo 5118-CON Console Bathroom Sink

### Features

- With overflow.
- Modern design.

### Material

- White ceramic bathroom sink.
- Polished chrome brass console stand.

## Installation

Console installation.