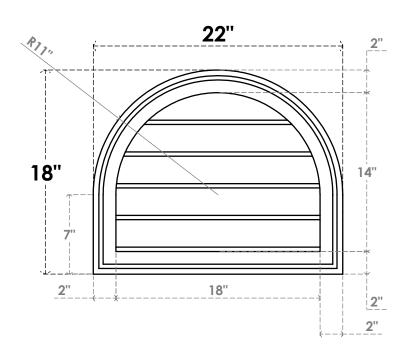

## GVPRT22X1802SN

22"W X 18"H ROUND TOP SURFACE MOUNT PVC GABLE VENT: NON-FUNCTIONAL, W/ 2"W X 1-1/2"P BRICKMOULD FRAME

**FRONT** 

SIDE

LOUVER HEIGHT: 2 3/4"

LOUVER QTY: 5

1. INSTALLATION TO BE COMPLETED IN ACCORDANCE WITH MANUFACTURER'S SPECIFICATIONS. 2. DRAWING MAY NOT BE TO SCALE