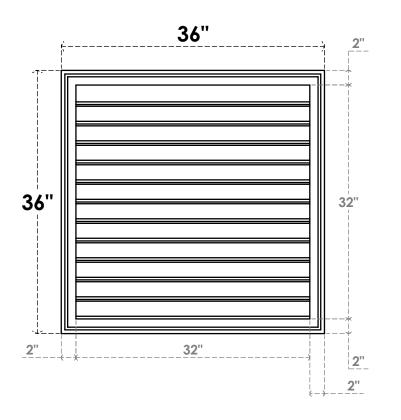

## GVPVE36X3602SF

36"W X 36"H RECTANGLE SURFACE MOUNT PVC GABLE VENT: FUNCTIONAL, W/ 2"W X 1-1/2"P **BRICKMOULD FRAME** 

LOUVER HEIGHT: 2 5/8"

LOUVER QTY: 12

**VENTING AREA: 88 SQ IN** 

**FRONT** 

SIDE

EKENA MILLWORK 2300 WEST MAIN ST. CLARKSVILLE, TX 75426 TOLL FREE: 866-607-0453 WWW.EKENAMILLWORK.COM