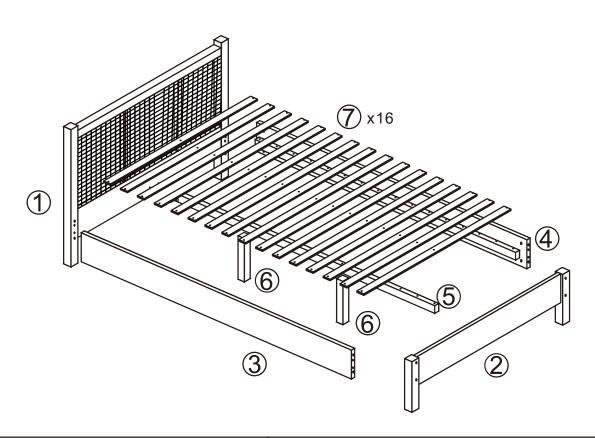

| Parts List |                |     |        | Hardware List |             |     |
|------------|----------------|-----|--------|---------------|-------------|-----|
| Part       | Description    | Вох | Qty    | Part          | Description | Qty |
| 1          | Headboard      | 2   | 1      | А             | 80mm Bolt   | 8   |
| 2          | Footboard      | 2   | 1      | В             | Bracket     | 2   |
| 3          | Left siderail  | 1   | 1      | С             | 14mm Screw  | 16  |
| 4          | Right siderail | 1   | 1      | D             | 70mm Screw  | 2   |
| 5          | Centre Rail    | 1   | 1      | E             | 25mm Screw  | 48  |
| 6          | Support Leg    | 1   | 1      | F             | 30mm Dowl   | 8   |
| 7          | Slats          | 2   | 1 sets | G             | Allen Key   | 1   |