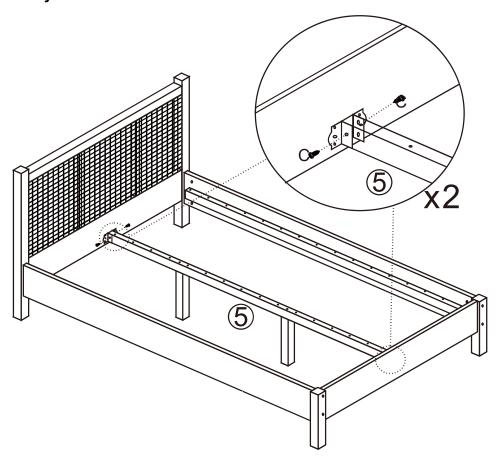

STEP 2 Attach hardware B by hardware C on headboard(1) and footboard(2).

DO NOT use any power tools as this may damadge the frame and will invalidate

STEP 3 Assembly the centre rail(5) with support leg(6) by hardware D

DO NOT use any power tools as this may damadge the frame and will invalidate any claim.

STEP 4 Attach centre rail(5) in to bracket B,and screw with hardware C.

DO NOT use any power tools as this may damadge the frame and will invalidate any claim.