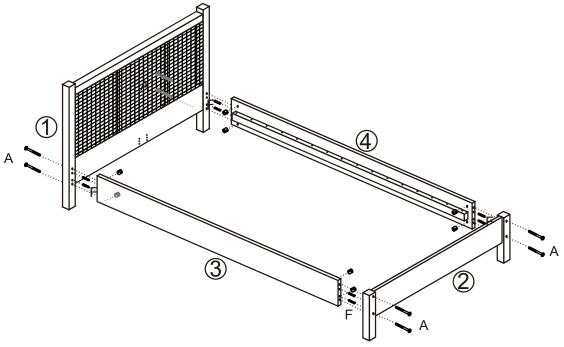

<sup>\*\*</sup>You will need a screwdriver for assembly.

**STEP 1** Assembly the headboard(1),footboad(2),left siderail(3) and right siderail(4) by hardware A,F.

DO NOT use any power tools as this may damadge the frame and will invalidate any claim.