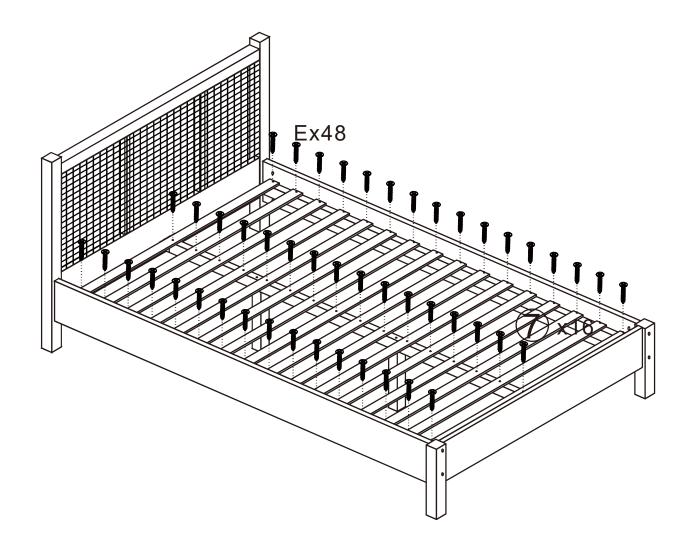

STEP 3 Attach the bed slats(7) with bed frame by hardware E(the connect hole were pre-drilled)

DO NOT use any power tools as this may damadge the frame and will invalidate any claim.