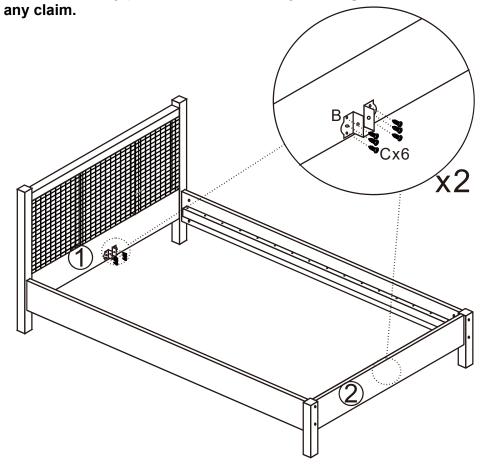

STEP 2 Attach hardware B by hardware C on headboard(1) and footboard(2).

DO NOT use any power tools as this may damadge the frame and will invalidate

STEP 3 Assembly the centre rail(5) with support leg(6) by hardware D