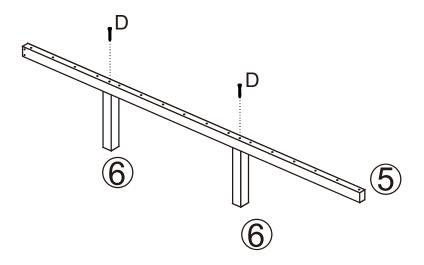

DO NOT use any power tools as this may damadge the frame and will invalidate any claim.

STEP 4 Attach centre rail(5) in to bracket B,and screw with hardware C.

DO NOT use any power tools as this may damadge the frame and will invalidate any claim.