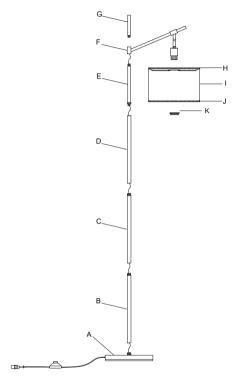

### **ASSEMBLY INSTRUCTIONS**

Before assembly, check the packing listing to make sure all parts are present;

1

- 1. Assemble the lampshade part as shown in the diagram.
- Screw the A-B-C-D-E-F-G parts together clockwise in turn as shown, and gently pull out the excess power cord from the bottom of the lamp base (A).
- 3.Unscrew the socket ring (K), then place the shade (H、I、J) on the socket and screw the socket ring (K) to fix the shade.