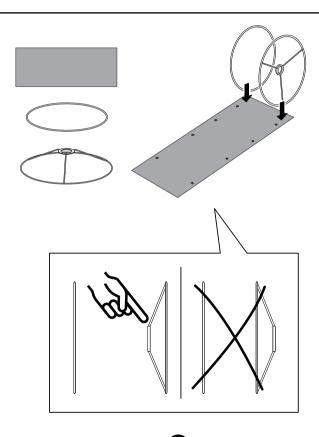

### **ASSEMBLY INSTRUCTIONS**

Before assembly, check the packing listing to make sure all parts are present;

1

- 1. Assemble the lampshade part as shown in the diagram.
- Screw the A-B-C-D-E-F-G parts together clockwise in turn as shown, and gently pull out the excess power cord from the bottom of the lamp base (A).
- 3.Unscrew the socket ring (K), then place the shade (H、I、J) on the socket and screw the socket ring (K) to fix the shade.