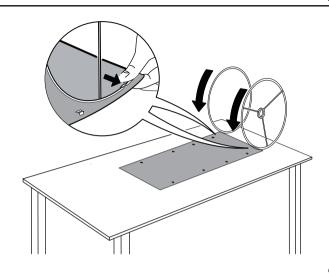

### **ASSEMBLY INSTRUCTIONS**

Before assembly, check the packing listing to make sure all parts are present;

1

- 1. Assemble the lampshade part as shown in the diagram.
- Screw the A-B-C-D-E-F-G parts together clockwise in turn as shown, and gently pull out the excess power cord from the bottom of the lamp base (A).
- 3.Unscrew the socket ring (K), then place the shade (H、I、J) on the socket and screw the socket ring (K) to fix the shade.