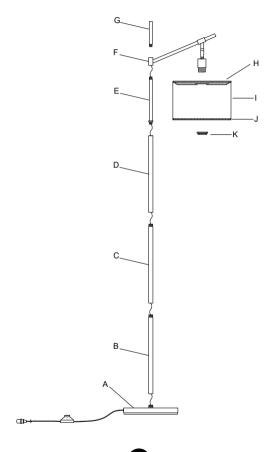

## Packing List:

### **ASSEMBLY INSTRUCTIONS**

Before assembly, check the packing listing to make sure all parts are present;

1

- 1. Assemble the lampshade part as shown in the diagram.
- Screw the A-B-C-D-E-F-G parts together clockwise in turn as shown, and gently pull out the excess power cord from the bottom of the lamp base (A).
- 3.Unscrew the socket ring (K), then place the shade (H、I、J) on the socket and screw the socket ring (K) to fix the shade.