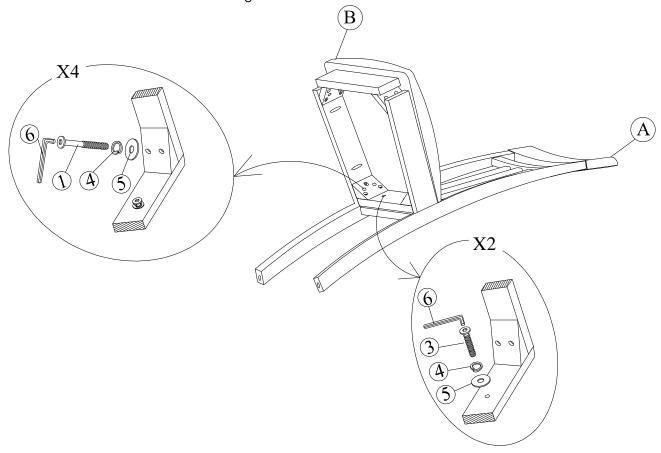

# STEP 1

Attach frame (B) to the back (A) by using bolts (3) and (1) and washers (4) and (5). Tighten with Allen Key (6).

Note: DO NOT tighten any of the bolts, until the chair is assembled, then put on a flat level surface to make sure the chair is level and then tighten the bolts.