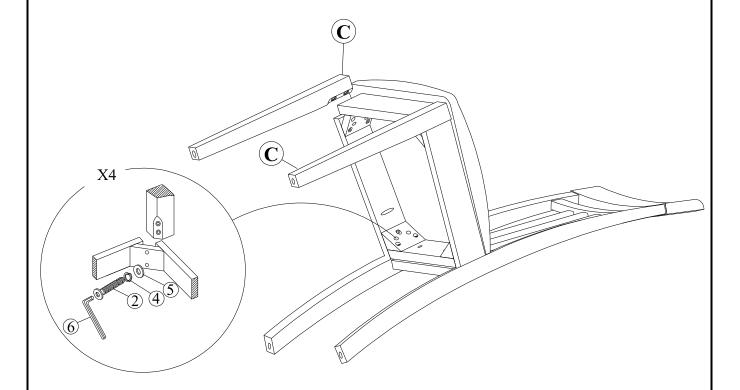

# STEP 2

Attach front legs (C) to the seat frame. Use bolts (2), washers (4) and (5) .Tighten with Allen Key (6).