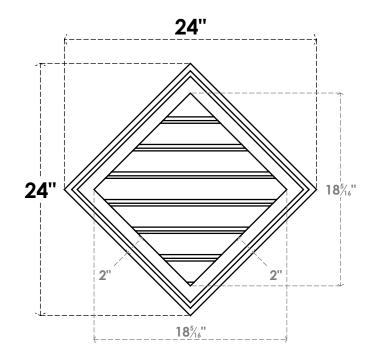

## GVPDI24X2402SF

24"W X 24"H DIAMOND SURFACE MOUNT PVC GABLE VENT: FUNCTIONAL, W/ 2"W X 1-1/2"P BRICKMOULD FRAME

VENTING AREA: 15.72 SQ IN LOUVER HEIGHT: 2 5/8" LOUVER QTY: 7