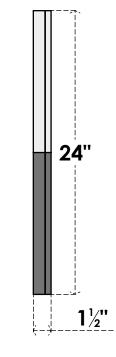

## GVPDI24X2402SF

24"W X 24"H DIAMOND SURFACE MOUNT PVC GABLE VENT: FUNCTIONAL, W/ 2"W X 1-1/2"P BRICKMOULD FRAME

VENTING AREA: 15.72 SQ IN LOUVER HEIGHT: 2 5/8" LOUVER QTY: 7

## FRONT

SIDE

NOTES

1. INSTALLATION TO BE COMPLETED IN ACCORDANCE WITH MANUFACTURER'S SPECIFICATIONS. 2. DRAWING MAY NOT BE TO SCALE

2. DRAWING MAT NOT BE TO SCALE
3. THIS DRAWING IS INTENDED FOR DESIGN AND PLANNING PURPOSES ONLY.
4. ALL INFORMATION CONTAINED HEREIN WAS CURRENT AT THE TIME OF DEVELOPMENT BUT MUST BE REVIEWED AND APPROVED BY THE PRODUCT MANUFACTURER TO BE CONSIDERED ACCURATE.
5. ARCHITECTURAL GRADE PVC PRODUCTS ARE MADE FROM EXPANDED CELLULAR PVC AND COME NATURALLY WHITE BUT MAY BE