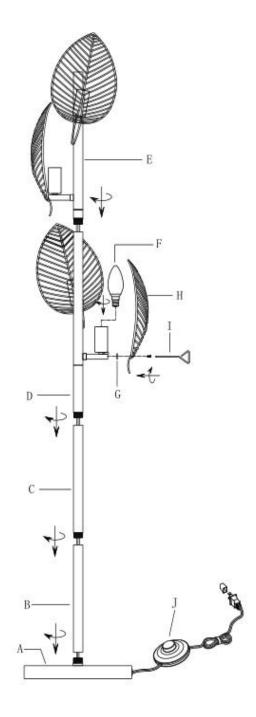

## **RYS146-BLK RYS146-GD Assembly Instruction**

- 1. Unpack all parts from cartons carefully.
- 2. Screw one lamp pole (B) onto the base (A) tightly.
- 3. Screw second lamp pole (C) onto the lamp pole (B) tightly.
- 4. Screw third lamp pole (D) onto the lamp pole (C) tightly.
- 5. Screw fourth lamp pole (E) onto the lamp pole (D) tightly.

6. Place the leaf shade (H) on the lamp pole, and then use tools (I) to tighten the screw on the leaf shade.don't forget put the plastic ring (G) loop on the screw.

7. Install bulb (F) into E12 socket.( 4 bulbs included).

8. ENSURE ALL CONNECTIONS ARE FULLY TIGHTENED BEFORE USE