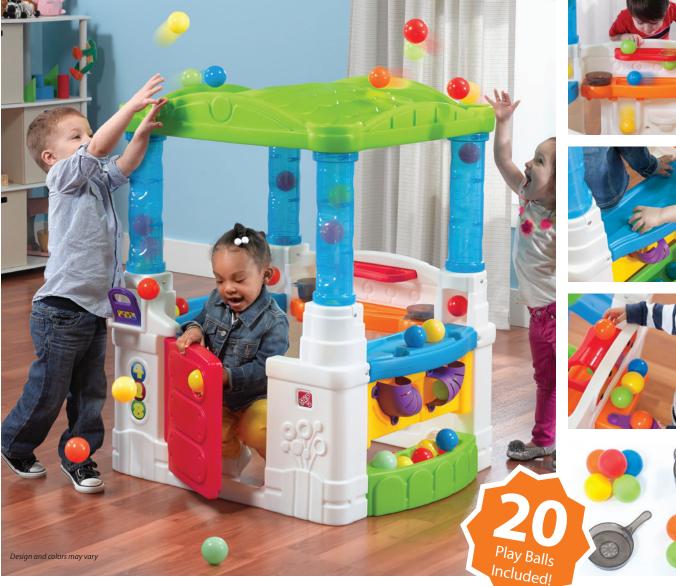

## WonderBall Fun House™

1.5+ years
11.3.15

## A house that's a ball of fun!

- · All around ball play!
  - On the outside, toss balls on roof and watch as they fall through the maze of activities, making fun plinking sounds as they go!
  - On the inside, place balls on the counter and watch as they zig zag!
- Flip the balls into the house or into the maze with the included flipper!

- Helps toddlers develop fine motor skills with put and take play
- Working Dutch door provides open and close play
- Open design provides parents with a fun view of all the laughter and play taking place
- When playtime fun is done, balls can easily be stored in the bottom basin
- Includes 20 balls, frying pan and boiling pot