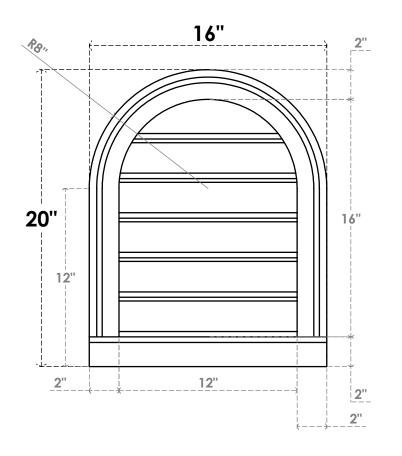

## GVPRT16X2003SF

16"W X 20"H ROUND TOP SURFACE MOUNT PVC GABLE VENT: FUNCTIONAL, W/ 2"W X 2"P **BRICKMOULD SILL FRAME** 

**VENTING AREA: 14.58 SQ IN** 

LOUVER HEIGHT: 2 5/8"

LOUVER QTY: 6

**FRONT** 

SIDE

1. INSTALLATION TO BE COMPLETED IN ACCORDANCE WITH MANUFACTURER'S SPECIFICATIONS.
2. DRAWING MAY NOT BE TO SCALE