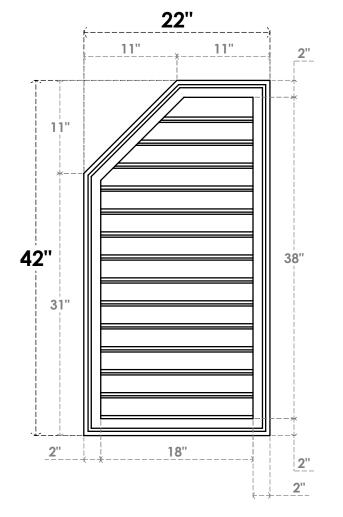

## **GVPOL22X4202SF**

22"W X 42"H HALF OCTAGON TOP LEFT SURFACE MOUNT PVC GABLE VENT: FUNCTIONAL, W/ 2"W X 1-1/2"P BRICKMOULD FRAME

**VENTING AREA: 55.2 SQ IN** LOUVER HEIGHT: 2 3/4"

LOUVER QTY: 14

**FRONT** 