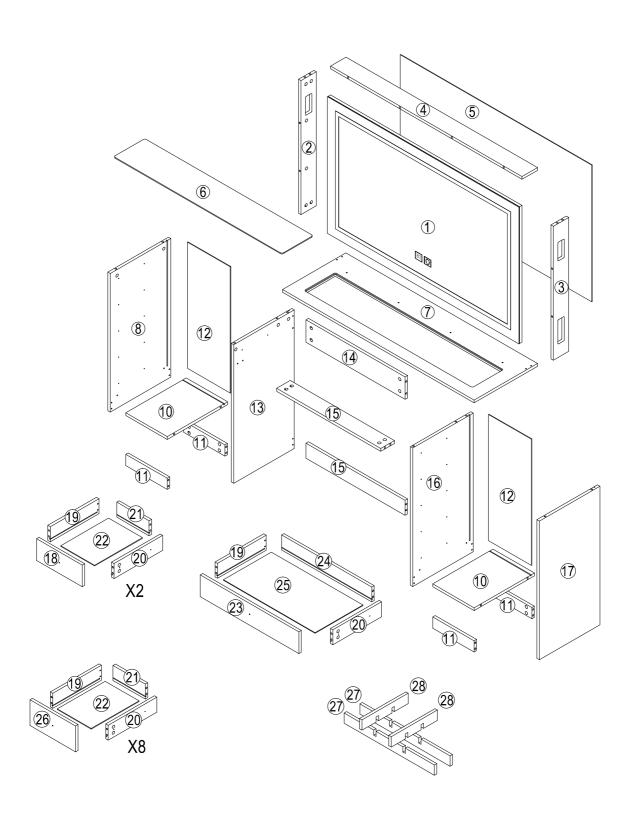

#### PARTS IDENTIFICATION

| NO. |                                  | QTY. |
|-----|----------------------------------|------|
| 1   | Mirror                           | 1    |
| 2   | Left side tray                   | 1    |
| 3   | Right side tray                  | 1    |
| 4   | Top tray                         | 1    |
| 5   | Mirror backboard                 | 1    |
| 6   | Glass                            | 1    |
| 7   | Top base                         | 1    |
| 8   | Left side                        | 1    |
| 10  | Bottom board                     | 2    |
| 11  | Bottom footer                    | 4    |
| 12  | Backboard                        | 2    |
| 13  | Left middle board                | 1    |
| 14  | Middle backboard                 | 1    |
| 15  | Middle layer & Mid-bottom footer | 2    |
| 16  | Right middle board               | 1    |
| 17  | Right side board                 | 1    |
| 18  | Front of small drawer            | 2    |
| 19  | Left side of drawer              | 11   |
| 20  | Right side of drawer             | 11   |
| 21  | Rear of small drawer             | 10   |
| 22  | Bottom of small drawer           | 10   |
| 23  | Front of middle drawer           | 1    |
| 24  | Rear of middle drawer            | 1    |
| 25  | Bottom of middle drawer          | 1    |
| 26  | Front of big drawer              | 8    |
| 27  | Horizontal drawer division       | 2    |
| 28  | Vertical drawer division         | 2    |

Note: 6 and 9 are easily mis-distingushed. Therefore, No.9 is skipped.