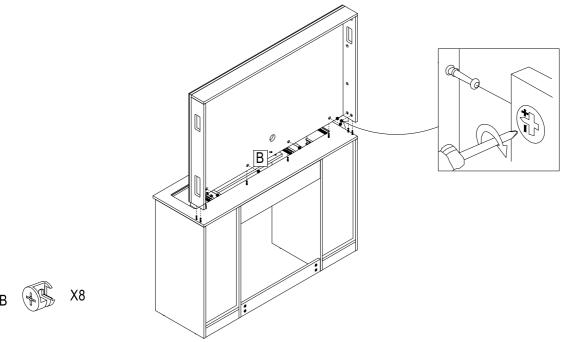

nd cam lock on the left middle board





7. Assemble the slides and cam lock on the right middle board





#### 9. Assemble the left cabinet



# 10. Assemble the right cabinet





#### 11. Assemble the two cabinets



# 12. Put the backboard in and assemble the plastic foot





# 13. Reverse the desk







# 16. Stand the desk up





# 17. Screw A in the side boards of drawers



#### 18. Screw A in the front boards of drawers





#### 19. Assemble the drawer 18



#### 20. Assemble the drawer 23



Need some Help? Call +1 281-809-4043 or email contact@boahaus.com



# 21. Assemble the drawer 26



# 22. Fix the top base





**MODEL 1664** 

**ASSEMBLY** 

# 23. Screw A in the mirror and top tray



#### 24. Assemble the mirror frame





#### 25. Assemble the mirror on the desk



26. Fix the backboard buckle



X16 G

> Note: If the gap between both backboards and both side boards is big, this step can be necessary to make the vanity more stable.

С



#### 27. Put the drawers and the drawer division in



# 28. Assemble the electrical parts for speakers and outlet



Note: ①If the speaker is not exactly embedded in the notch, glue is neccessary to fix it.

②Please kindly connect the cables after aiming at the correct holes position.



#### 29. Fix the mirror backboard



Note: Firstly drag the power cable out from the gap and then fix the mirror backboard.



# 30. Fix the hair dryer holder



Need some Help? Call +1 281-809-4043 or email contact@boahaus.com



# 31. Put the glass in the top base notch



# 32. Assemble the anti-tip kits





# Bluetooth speake