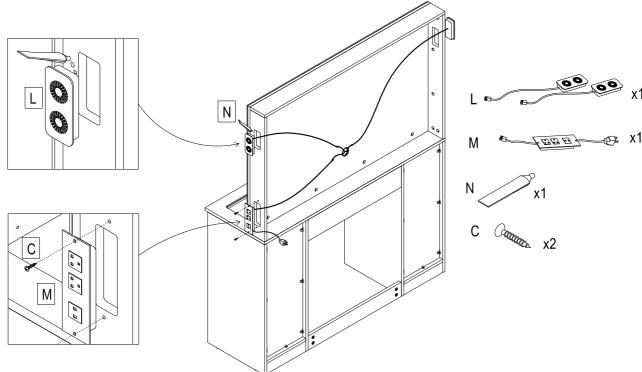

# 28. Assemble the electrical parts for speakers and outlet

Note: ①If the speaker is not exactly embedded in the notch, glue is neccessary to fix it.

②Please kindly connect the cables after aiming at the correct holes position.