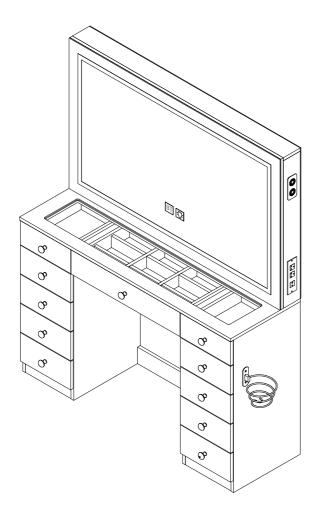

#### **ASSEMBLY INSTRUCTIONS**

MODEL #: 1664

Approx.product weight 131.78lbs./59.5kg.\*

THIS INFORMATION BOOKLET CONTAINS IMPORTANT SAFETY INFORMATION. PLEASE READ AND KEEP FOR FUTURE REFERENCE.

Need some Help? Call +1 281-809-4043 or email contact@boahaus.com