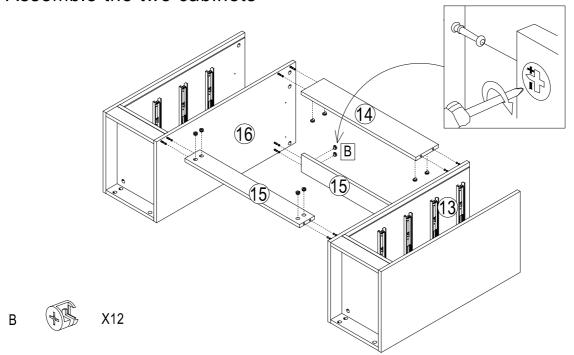

| Nail-free glue            | 1    |



# 1. Screw A in the top base



#### 2. Divide the slides into F-1 and F-2







#### 3. Assemble the slides and cam lock on the left side board



# 4. Assemble the slides and cam lock on the right side board





5. Assemble the slides and cam lock on the left middle board





7. Assemble the slides and cam lock on the right middle board





#### 9. Assemble the left cabinet



# 10. Assemble the right cabinet





#### 11. Assemble the two cabinets



# 12. Put the backboard in and assemble the plastic foot





# 13. Reverse the desk







# 16. Stand the desk up





# 17. Screw A in the side boards of drawers



#### 18. Screw A in the front boards of drawers





#### 19. Assemble the drawer 18



#### 20. Assemble the drawer 23



Need some Help? Call +1 281-809-4043 or email contact@boahaus.com



# 21. Assemble the drawer 26



# 22. Fix the top base





**MODEL 1664** 

**ASSEMBLY** 

# 23. Screw A in the mirror and top tray



#### 24. Assemble the mirror frame





#### 25. Assemble the mirror on the desk



26. Fix the backboard buckle



X16 G

> Note: If the gap between both backboards and both side boards is big, this step can be necessary to make the vanity more stable.

С



#### 27. Put the drawers and the drawer di