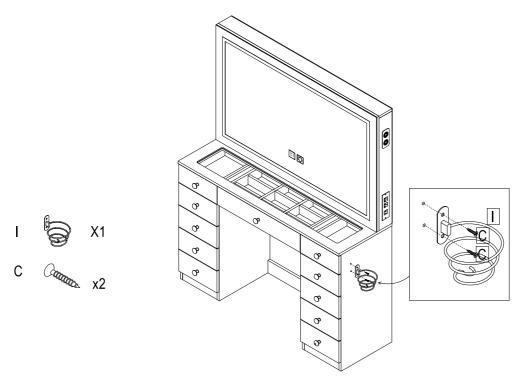

# 30. Fix the hair dryer holder

Need some Help? Call +1 281-809-4043 or email contact@boahaus.com