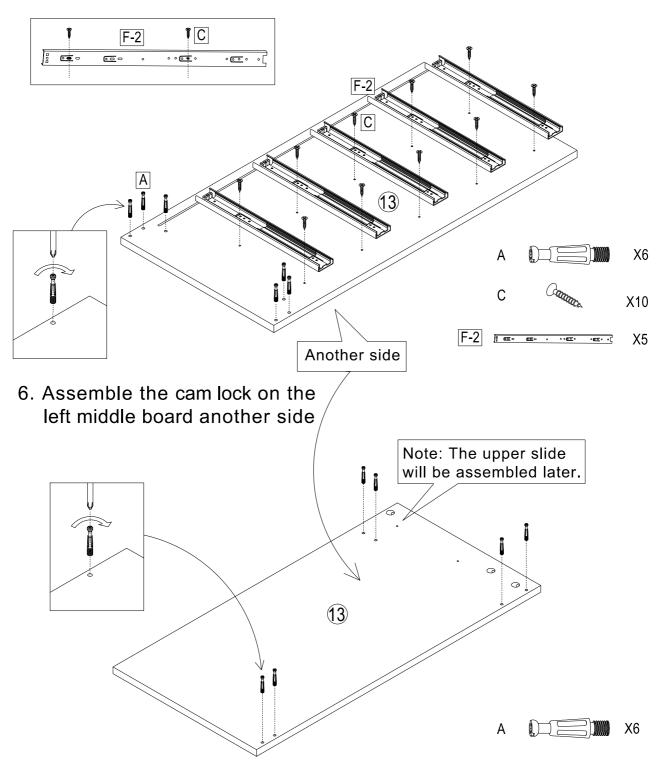

# 4. Assemble the slides and cam lock on the right side board

5. Assemble the slides and cam lock on the left middle board

7. Assemble the slides and cam lock on the right middle board

#### 9. Assemble the left cabinet