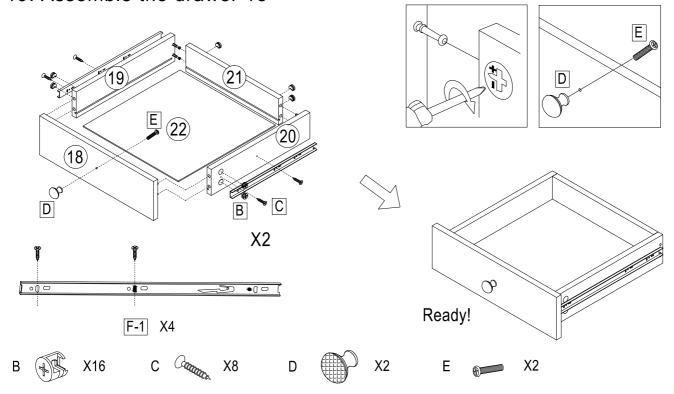

| Nail-free glue            | 1    |



# 1. Screw A in the top base



#### 2. Divide the slides into F-1 and F-2







#### 3. Assemble the slides and cam lock on the left side board



# 4. Assemble the slides and cam lock on the right side board





5. Assemble the slides and cam lock on the left middle board





7. Assemble the slides and cam lock on the right middle board





#### 9. Assemble the left cabinet



# 10. Assemble the right cabinet





#### 11. Assemble the two cabinets



# 12. Put the backboard in and assemble the plastic foot





# 13. Reverse the desk







# 16. Stand the desk up





# 17. Screw A in the side boards of drawers



#### 18. Screw A in the front boards of drawers





#### 19. Assemble the drawer 18



#### 20. Assemble the drawer 23



Need some Help? Call +1 281-809-4043 or email contact@boahaus.com



# 21. Assemble the drawer 26



# 22. Fix the top base





**MODEL 1664** 

**ASSEMBLY** 

# 23. Screw A in the mirror and top tray



#### 24. Assemble the mirror frame





#### 25. Assemble the mirror on the desk



26. Fix the backboard buckle



X16 G

> Note: If the gap between both backboards and both side boards is big, this step can be necessary to make the vanity more stable.

С



#### 27. Put the drawers and the drawer division in



# 28. Assemble the electrical parts for speakers and outlet



Note: ①If the speaker is not exactly embedded in the notch, glue is neccessary to fix it.

②Please kindly connect the cables after aiming at the correct holes position.



#### 29.