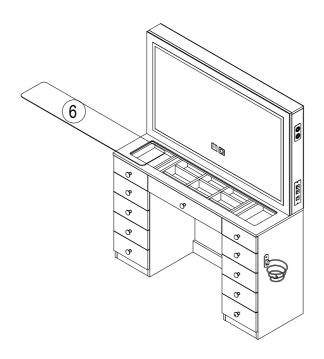

rror frame





#### 25. Assemble the mirror on the desk



26. Fix the backboard buckle



X16 G

> Note: If the gap between both backboards and both side boards is big, this step can be necessary to make the vanity more stable.

С



#### 27. Put the drawers and the drawer division in



# 28. Assemble the electrical parts for speakers and outlet



Note: ①If the speaker is not exactly embedded in the notch, glue is neccessary to fix it.

②Please kindly connect the cables after aiming at the correct holes position.



#### 29. Fix the mirror backboard



Note: Firstly drag the power cable out from the gap and then fix the mirror backboard.



# 30. Fix the hair dryer holder



Need some Help? Call +1 281-809-4043 or email contact@boahaus.com



# 31. Put the glass in the top base notch



# 32. Assemble the anti-tip kits





# Bluetooth speakers and light instructions



1 Long press the "BT" button and the power is on.

You can connect the bluetooth and turn on the light.

The bluetooth name is "Boahaus" and the initial password is "1234".

2 Long press the "BT" button and the bluetooth is off.

3 Short press the "BT" button and the music can be paused and continued.



- 1 Press the light button and the light is on. The intitial brightness is medium.
- 2 Long press the light button and light will turn brighter.

The light will turn darker if this step is repeated.

3 Press twice and the light color is changed. There are three colors available and the brightness adjustment can follow the second point. Press again after the third color is on and the light will be off.