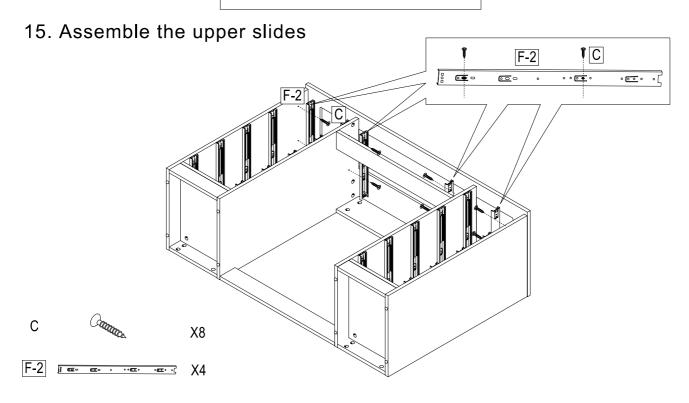

#### 2. Divide the slides into F-1 and F-2

#### 3. Assemble the slides and cam lock on the left side board

# 4. Assemble the slides and cam lock on the right side board

5. Assemble the slides and cam lock on the left middle board

7. Assemble the slides and cam lock on the right middle board