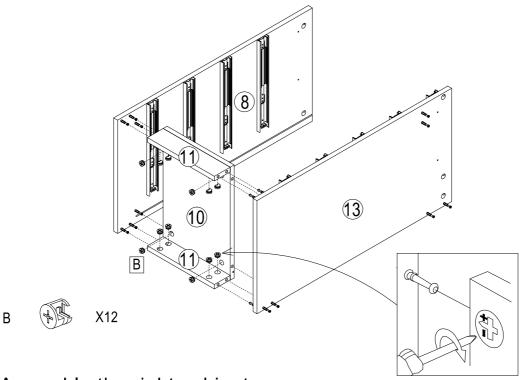

| Nail-free glue            | 1    |



# 1. Screw A in the top base



#### 2. Divide the slides into F-1 and F-2







#### 3. Assemble the slides and cam lock on the left side board



# 4. Assemble the slides and cam lock on the right side board





5. Assemble the slides and cam lock on the left middle board





7. Assemble the slides and cam lock on the right middle board





#### 9. Assemble the left cabinet



# 10. Assemble the right cabinet





#### 11. Assemble the two cabinets



# 12. Put the backboard in and assemble the plastic foot





# 13. Reverse the desk







# 16. Stand the desk up





# 17. Screw A in the side boards of drawers



#### 18. Screw A in the front boards of drawers





#### 19. Assemble the drawer 18



#### 20. Assemble the drawer 23



Need some Help? Call +1 281-809-4043 or email contact@boahaus.com



# 21. Assemble the drawer 26



# 22. Fix the top base





**MODEL 1664** 

**ASSEMBLY** 

# 23. Screw A in the mirror and top tray



#### 24. Assemble the mirror frame





#### 25. Assemble the mirror on the desk



26. Fix the backboard buckle



X16 G

> Note: If the gap between both backboards and both side boards is big, this step can be necessary to m