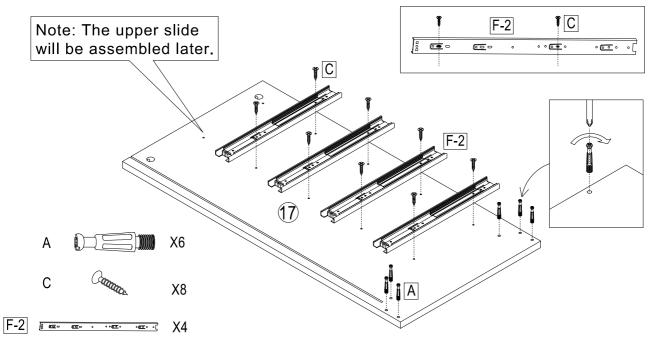

| Nail-free glue            | 1    |



# 1. Screw A in the top base



#### 2. Divide the slides into F-1 and F-2







#### 3. Assemble the slides and cam lock on the left side board



# 4. Assemble the slides and cam lock on the right side board





5. Assemble the slides and cam lock on the left middle board





7. Assemble the slides and cam lock on the right middle board





#### 9. Assemble the left cabinet



# 10. Assemble the right cabinet





#### 11. Assemble the two cabinets



# 12. Put the backboard in and assemble the plastic foot





# 13. Reverse the desk







# 16. Stand the desk up





# 17. Screw A in the side boards of drawers



#### 18. Screw A in the front boards of drawers





#### 19. Assemble the drawer 18



#### 20. Assemble the drawer 23



Need some Help? Call +1 281-809-4043 or email contact@boahaus.com



# 21. Assemble the drawer 26



# 22. Fix the top base





**MODEL 1664** 

**ASSEMBLY** 

# 23. Screw A in the mirror and top tray



#### 24. Assemble the mirror frame





#### 25. Assem