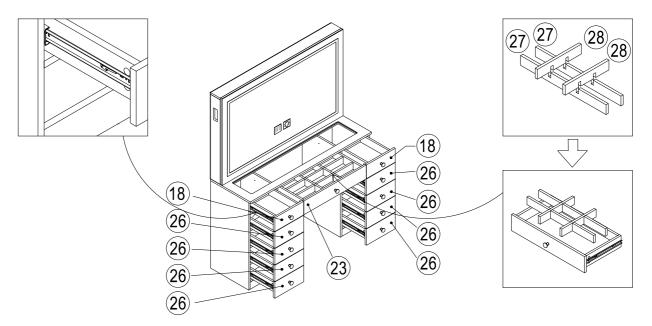

the backboard in and assemble the plastic foot





# 13. Reverse the desk







# 16. Stand the desk up





# 17. Screw A in the side boards of drawers



#### 18. Screw A in the front boards of drawers





#### 19. Assemble the drawer 18



#### 20. Assemble the drawer 23



Need some Help? Call +1 281-809-4043 or email contact@boahaus.com



# 21. Assemble the drawer 26



# 22. Fix the top base





**MODEL 1664** 

**ASSEMBLY** 

# 23. Screw A in the mirror and top tray



#### 24. Assemble the mirror frame





#### 25. Assemble the mirror on the desk



26. Fix the backboard buckle



X16 G

> Note: If the gap between both backboards and both side boards is big, this step can be necessary to make the vanity more stable.

С



#### 27. Put the drawers and the drawer division in



# 28. Assemble the electrical parts for speakers and outlet



Note: ①If the speaker is not exactly embedded in the notch, glue is neccessary to fix it.

②Please kindly connect the cables after aiming at the correct holes position.



#### 29. Fix the mirror backboard



Note: Firstly drag the power cable out from the gap and then fix the mirror backboard.



# 30. Fix the hair dryer holder



Need some Help? Call +1 281-809-4043 or email contact@boahaus.com



# 31. Put the glass in the top base notch



# 32. Assemble the anti-tip kits





# Bluetooth speakers and light instructions



1 Long press the "BT" button and the power is on.

You can connect the bluetooth and turn on the light.

The bluetooth name is "Boahaus" and the initial password is "1234".

2 Long press the "BT" button