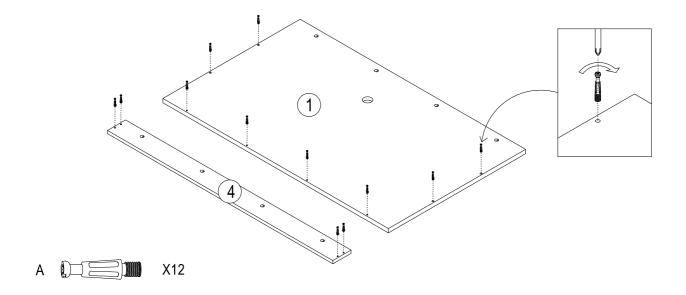

semble the slides and cam lock on the right side board





5. Assemble the slides and cam lock on the left middle board





7. Assemble the slides and cam lock on the right middle board





#### 9. Assemble the left cabinet



# 10. Assemble the right cabinet





#### 11. Assemble the two cabinets



# 12. Put the backboard in and assemble the plastic foot





# 13. Reverse the desk







# 16. Stand the desk up





# 17. Screw A in the side boards of drawers



#### 18. Screw A in the front boards of drawers





#### 19. Assemble the drawer 18



#### 20. Assemble the drawer 23



Need some Help? Call +1 281-809-4043 or email contact@boahaus.com



# 21. Assemble the drawer 26



# 22. Fix the top base





**MODEL 1664** 

**ASSEMBLY** 

# 23. Screw A in the mirror and top tray



#### 24. Assemble the mirror frame





#### 25. Assemble the mirror on the desk



26. Fix the backboard buckle



X16 G

> Note: If the gap between both backboards and both side boards is big, this step can be necessary to make the vanity more stable.

С



#### 27. Put the drawers and the drawer division in



# 28. Assemble the electrical parts for speakers and outlet



Note: ①If the speaker is not exactly embedded in the notch, glue is neccessary to fix it.

②Please kindly connect the cables after aiming at the correct holes position.



#### 29. Fix the mirror backboard



Note: Firstly drag the power cable out from the gap and then fix the mirror backboard.



# 30. Fix the hair dryer holder



Need some Help? Call +1 281-809-4043 or email contact@boahaus.com



# 31. Put the gla