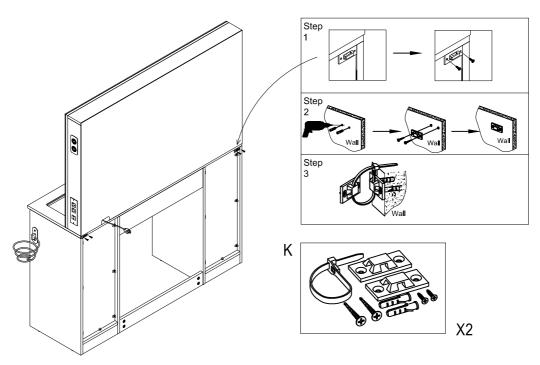

e mirror on the desk



26. Fix the backboard buckle



X16 G

> Note: If the gap between both backboards and both side boards is big, this step can be necessary to make the vanity more stable.

С



#### 27. Put the drawers and the drawer division in



# 28. Assemble the electrical parts for speakers and outlet



Note: ①If the speaker is not exactly embedded in the notch, glue is neccessary to fix it.

②Please kindly connect the cables after aiming at the correct holes position.



#### 29. Fix the mirror backboard



Note: Firstly drag the power cable out from the gap and then fix the mirror backboard.



# 30. Fix the hair dryer holder



Need some Help? Call +1 281-809-4043 or email contact@boahaus.com



# 31. Put the glass in the top base notch



# 32. Assemble the anti-tip kits





# Bluetooth speakers and light instructions



1 Long press the "BT" button and the power is on.

You can connect the bluetooth and turn on the light.

The bluetooth name is "Boahaus" and the initial password is "1234".

2 Long press the "BT" button and the bluetooth is off.

3 Short press the "BT" button and the music can be paused and continued.



- 1 Press the light button and the light is on. The intitial brightness is medium.
- 2 Long press the light button and light will turn brighter.

The light will turn darker if this step is repeated.

3 Press twice and the light color is changed. There are three colors available and the brightness adjustment can follow the second point. Press again after the third color is on and the light will be off.



#### www.boahaus.com

#### **6-Mont