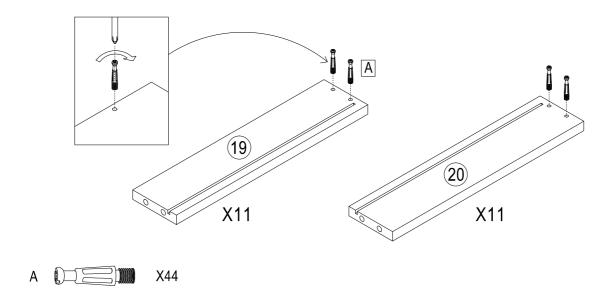

#### 19. Assemble the drawer 18

#### 20. Assemble the drawer 23

Need some Help? Call +1 281-809-4043 or email contact@boahaus.com