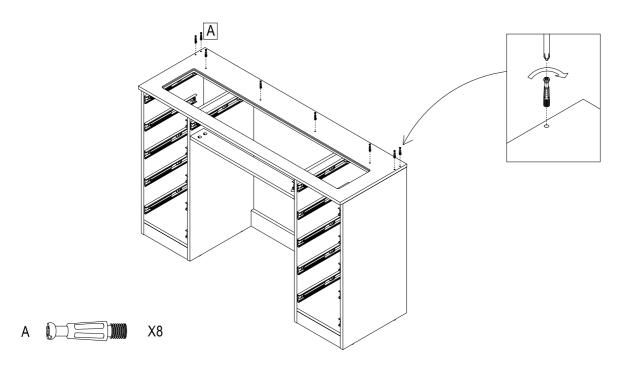

#### 3. Assemble the slides and cam lock on the left side board



# 4. Assemble the slides and cam lock on the right side board





5. Assemble the slides and cam lock on the left middle board





7. Assemble the slides and cam lock on the right middle board





#### 9. Assemble the left cabinet



# 10. Assemble the right cabinet





#### 11. Assemble the two cabinets



# 12. Put the backboard in and assemble the plastic foot





# 13. Reverse the desk







# 16. Stand the desk up





# 17. Screw A in the side boards of drawers



#### 18. Screw A in the front boards of drawers





#### 19. Assemble the drawer 18



#### 20. Assemble the drawer 23



Need some Help? Call +1 281-809-4043 or email contact@boahaus.com



# 21. Assemble the drawer 26



# 22. Fix the top base





**MODEL 1664** 

**ASSEMBLY** 

# 23. Screw A in the mirror and top tray



#### 24. Assemble the mirror frame





#### 25. Assemble the mirror on the desk



26. Fix the backboard buckle



X16 G

> Note: If the gap between both backboards and both side boards is big, this step can be necessary to make the vanity more stable.

С



#### 27. Put the drawers and the drawer division in



# 28. Assemble the electrical parts for speakers and outlet



Note: ①If the speaker is not exactly embedded in the notch, glue is neccessary to fix it.

②Please kindly connect the cables after aiming at the correct holes position.



#### 29. Fix the mirror backboard



Note: Firstly drag the power cable out from the gap and then fix the mirror backboard.



# 30. Fix the hair dryer holder



Need som