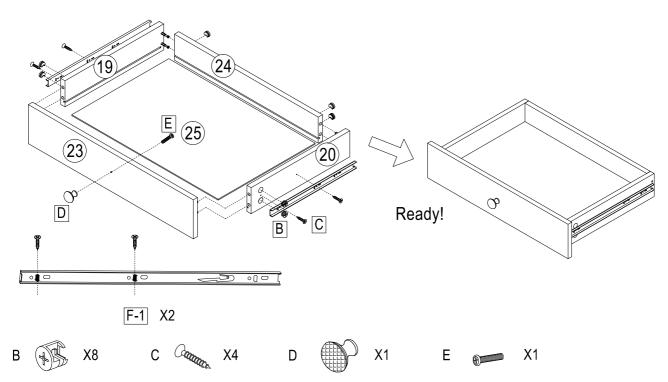

#### 20. Assemble the drawer 23

Need some Help? Call +1 281-809-4043 or email contact@boahaus.com