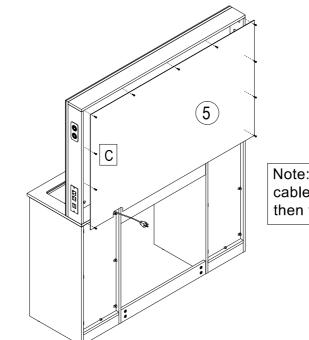

wer 23



Need some Help? Call +1 281-809-4043 or email contact@boahaus.com



# 21. Assemble the drawer 26



# 22. Fix the top base





**MODEL 1664** 

**ASSEMBLY** 

# 23. Screw A in the mirror and top tray



#### 24. Assemble the mirror frame





#### 25. Assemble the mirror on the desk



26. Fix the backboard buckle



X16 G

> Note: If the gap between both backboards and both side boards is big, this step can be necessary to make the vanity more stable.

С



#### 27. Put the drawers and the drawer division in



# 28. Assemble the electrical parts for speakers and outlet



Note: ①If the speaker is not exactly embedded in the notch, glue is neccessary to fix it.

②Please kindly connect the cables after aiming at the correct holes position.



#### 29. Fix the mirror backboard



Note: Firstly drag the power cable out from the gap and then fix the mirror backboard.



# 30. Fix the hair dryer holder



Need some Help? Call +1 281-809-4043 or email contact@boahaus.com



# 31. Put the glass in the top base notch



# 32. Assemble the anti-tip kits





# Bluetooth speakers and light instructions



1 Long press the "BT" button and the power is on.

You can connect the bluetooth and turn on the light.

The bluetooth name is "Boahaus" and the initial password is "1234".

2 Long press the "BT" button and the bluetooth is off.

3 Short press the "BT" button and the music can be paused and continued.



- 1 Press the light button and the light is on. The intitial brightness is medium.
- 2 Long press the light button and light will turn brighter.

The light will turn da