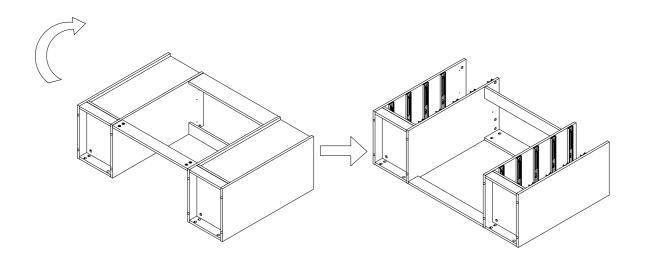

| Nail-free glue            | 1    |



# 1. Screw A in the top base



#### 2. Divide the slides into F-1 and F-2







#### 3. Assemble the slides and cam lock on the left side board



# 4. Assemble the slides and cam lock on the right side board





5. Assemble the slides and cam lock on the left middle board





7. Assemble the slides and cam lock on the right middle board





#### 9. Assemble the left cabinet



# 10. Assemble the right cabinet





#### 11. Assemble the two cabinets



# 12. Put the backboard in and assemble the plastic foot





# 13. Reverse the desk







# 16. Stand the desk up





# 17. Screw A in the side boards of drawers



#### 18. Screw A in the front boards of drawers





#### 19. Assemble the drawer 18



#### 20. Assemble the drawer 23



Need some Help? Call +1 281-809-4043 or email contact@boahaus.com



# 21. Assemble the drawer 26



# 22. Fix the top base





**MODEL 1664** 

**ASSEMBLY** 

# 23. Screw A in the mirror and top tray



#### 24. Assemble the mirror frame





#### 25. Assemble the mirror on the desk



26. Fix the backboard buckle



X16 G

> Note: If the gap between both backboards and both side boards is big, this step can be necessary to make the vanity more stable.

С



#### 27. Put the drawers and the drawer division in



# 28. Assemble the electrical parts for speakers and outlet



Note: ①If th