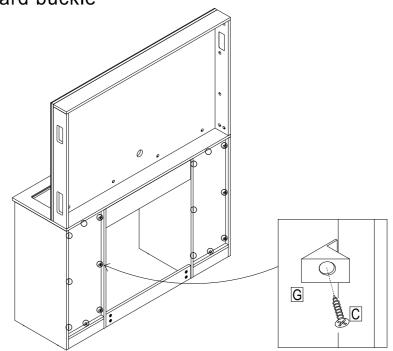

#### 25. Assemble the mirror on the desk

26. Fix the backboard buckle

X16 G

> Note: If the gap between both backboards and both side boards is big, this step can be necessary to make the vanity more stable.