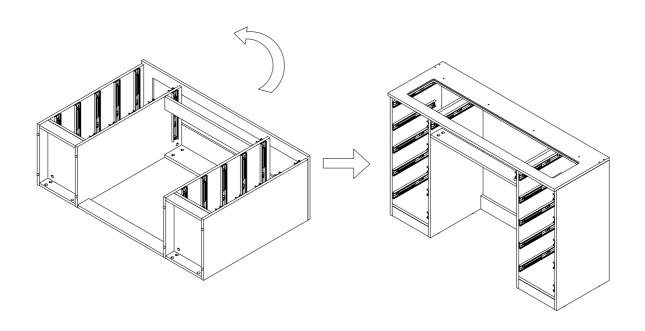

| Nail-free glue            | 1    |



# 1. Screw A in the top base



#### 2. Divide the slides into F-1 and F-2







#### 3. Assemble the slides and cam lock on the left side board



# 4. Assemble the slides and cam lock on the right side board





5. Assemble the slides and cam lock on the left middle board





7. Assemble the slides and cam lock on the right middle board





#### 9. Assemble the left cabinet



# 10. Assemble the right cabinet





#### 11. Assemble the two cabinets



# 12. Put the backboard in and assemble the plastic foot





# 13. Reverse the desk







# 16. Stand the desk up





# 17. Screw A in the side boards of drawers



#### 18. Screw A in the front boards of drawers





#### 19. Assemble the drawer 18



#### 20. Assemble the drawer 23



Need some Help? Call +1 281-809-4043 or email contact@boahaus.com



# 21. Assemble the drawer 26



# 22. Fix the top base





**MODEL 1664** 

**ASSEMBLY** 

# 23. Screw A in the mirror and top tray



#### 24. Assemble the mirror frame





#### 25. Assemble the mirror on the desk



26. Fix the backboard buckle



X16 G

> Note: If the gap between both backboards and both side boards is big, this step can be necessary to make the vanity more stable.

С



#### 27. Put the drawers and the drawer division in



# 28. Assemble the electrical parts for speakers and outlet



Note: ①If the speaker is not exactly embedd