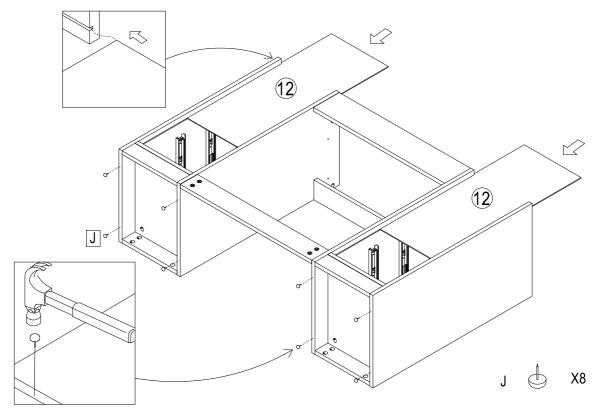

| Nail-free glue            | 1    |



# 1. Screw A in the top base



#### 2. Divide the slides into F-1 and F-2







#### 3. Assemble the slides and cam lock on the left side board



# 4. Assemble the slides and cam lock on the right side board





5. Assemble the slides and cam lock on the left middle board





7. Assemble the slides and cam lock on the right middle board





#### 9. Assemble the left cabinet



# 10. Assemble the right cabinet





#### 11. Assemble the two cabinets



# 12. Put the backboard in and assemble the plastic foot





# 13. Reverse the desk







# 16. Stand the desk up





# 17. Screw A in the side boards of drawers



#### 18. Screw A in the front boards of drawers





#### 19. Assemble the drawer 18



#### 20. Assemble the drawer 23



Need some Help? Call +1 281-809-4043 or email contact@boahaus.com



# 21. Assemble the drawer 26



# 22. Fix the top base





**MODEL 1664** 

**ASSEMBLY** 

# 23. Screw A in the mirror and top tray



#### 24. Assemble the mirror frame





#### 25. Assemble the mirror on the desk



26. Fix the backboard buckle



X16 G

> Note: If the gap between both backboards and both side boards is big, this step can be necessary to make the vanity more stable.

С



#### 27. Put the drawers and the drawer division in



# 28. Assemble the electrical parts for speaker