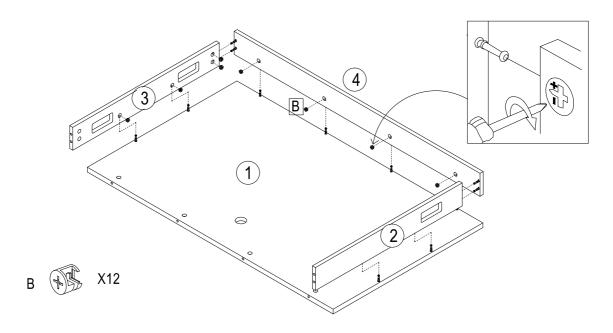

#### 9. Assemble the left cabinet

# 10. Assemble the right cabinet

#### 11. Assemble the two cabinets