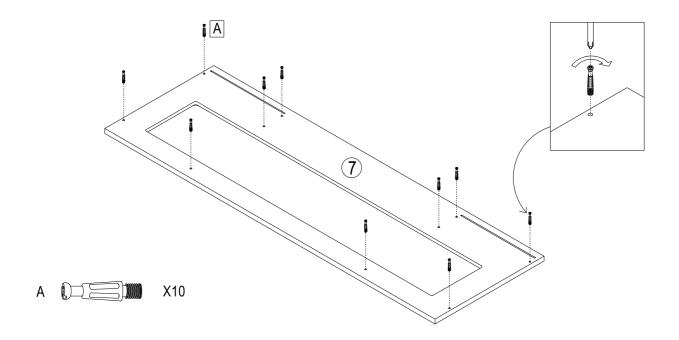

| Nail-free glue            | 1    |



# 1. Screw A in the top base



#### 2. Divide the slides into F-1 and F-2







#### 3. Assemble the slides and cam lock on the left side board



# 4. Assemble the slides and cam lock on the right side board





5. Assemble the slides and cam lock on the left middle board





7. Assemble the slides and cam lock on the right middle board





#### 9. Assemble the left cabinet



# 10. Assemble the right cabinet





#### 11. Assemble the two cabinets



# 12. Put the backboard in and assemble the plastic foot





# 13. Reverse the desk







# 16. Stand the desk up





# 17. Screw A in the side boards of drawers



#### 18. Screw A in the front boards of drawers





#### 19. Assemble the drawer 18



#### 20. Assemble the drawer 23



Need some Help? Call +1 281-809-4043 or email contact@boahaus.com



# 21. As