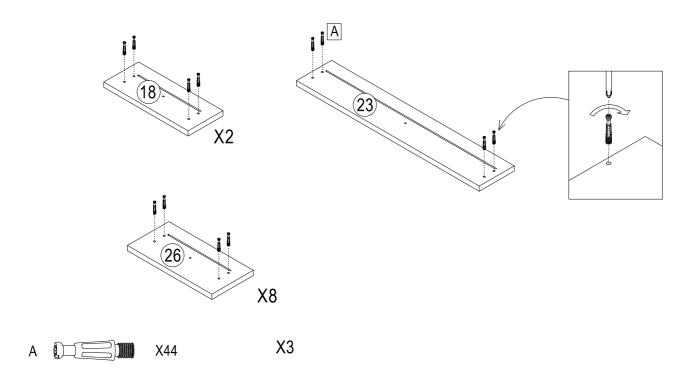

# 17. Screw A in the side boards of drawers

#### 18. Screw A in the front boards of drawers

#### 19. Assemble the drawer 18

# 21. Assemble the drawer 26