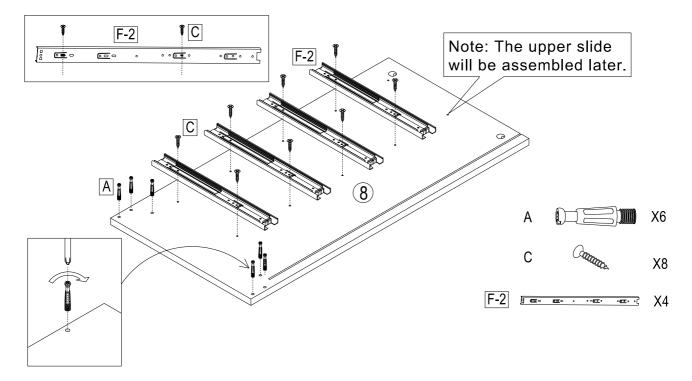

| Nail-free glue            | 1    |



# 1. Screw A in the top base



#### 2. Divide the slides into F-1 and F-2







#### 3. Assemble the slides and cam lock on the left side board



# 4. Assemble the slides and cam lock on the right side board





5. Assemble the slides and cam lock on the left middle board





7. Assemble the slides and cam lock on the right middle board





#### 9. Assemble the left cabinet



# 10. Assemble the right cabinet





#### 11. Assemble the two cabinets



# 12. Put the backboard in and assemble the plastic foot





# 13. Reverse the desk







# 16. Stand the desk up





# 17. Screw A in the side boards of drawers



#### 18. Screw A in the front boards of drawers





#### 19. Assemble the drawer 18



#### 20. Assemble the drawer 23



Need some Help? Call +1 281-809-4043 or email contact@boahaus.com



# 21. Assemble the drawer 26



# 22. Fix the top base





**MODEL 1664** 

**ASSEMBLY** 

# 23. Screw A in the mirror and t