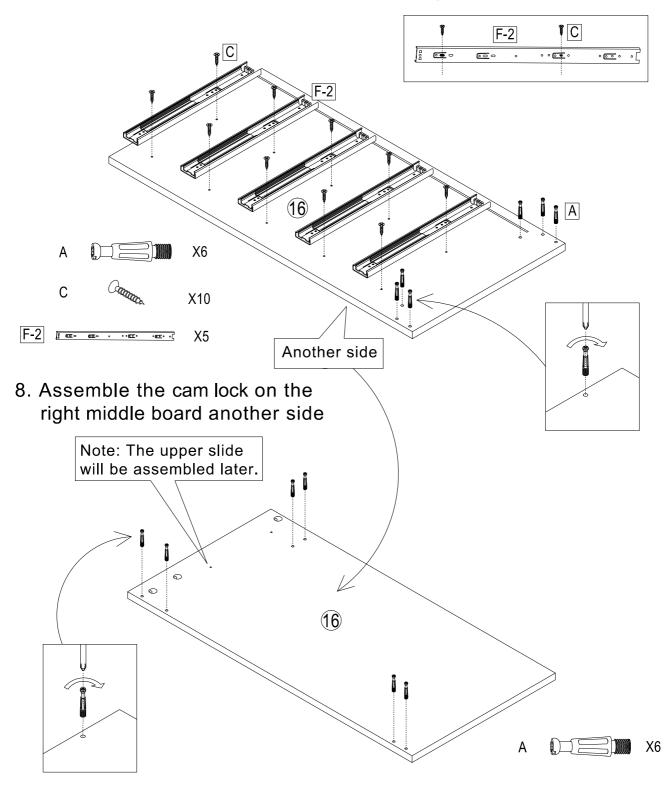

# 4. Assemble the slides and cam lock on the right side board

5. Assemble the slides and cam lock on the left middle board

7. Assemble the slides and cam lock on the right middle board