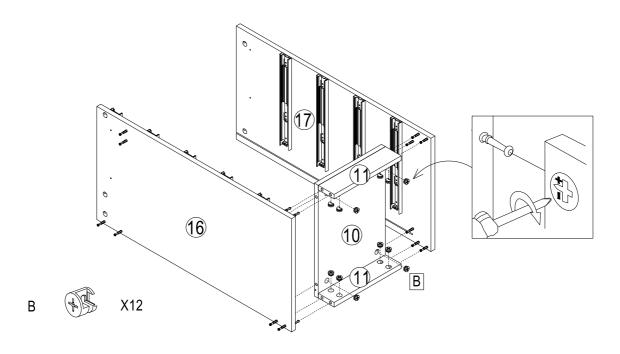

| Nail-free glue            | 1    |



# 1. Screw A in the top base



#### 2. Divide the slides into F-1 and F-2







#### 3. Assemble the slides and cam lock on the left side board



# 4. Assemble the slides and cam lock on the right side board





5. Assemble the slides and cam lock on the left middle board





7. Assemble the slides and cam lock on the right middle board





#### 9. Assemble the left cabinet



# 10. Assemble the right cabinet





#### 11. Assemble the two cabinets



# 12. Put the backboard in and assemble the plastic foot





# 13. Reverse the desk







# 16. Stand the desk up





# 17. Screw A in the side boards of drawers



#### 18. Screw A in the front boards of drawers





#### 19. Assemble the drawer 18



#### 20. Assemble the drawer 23



Need some Help? Call +1 281-809-4043 or email contact@boahaus.com



# 21. Assemble the drawer 26



# 22. Fix the top base





**MODEL 1664** 

**ASSEMBLY** 

# 23. Screw A in the mirror and top tray



#### 24. Assemble the mirror frame





#### 25. Assemble the mirror on the desk



26. Fix the backboard buckle



X16 G

> Note: If the gap between both backboards and both side boards is big, this step can be necessary to make the vanity more stable.

С



##