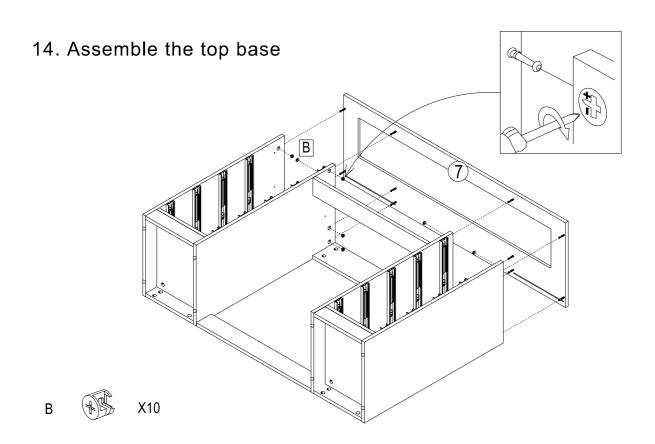

| Nail-free glue            | 1    |



# 1. Screw A in the top base



#### 2. Divide the slides into F-1 and F-2







#### 3. Assemble the slides and cam lock on the left side board



# 4. Assemble the slides and cam lock on the right side board





5. Assemble the slides and cam lock on the left middle board





7. Assemble the slides and cam lock on the right middle board





#### 9. Assemble the left cabinet



# 10. Assemble the right cabinet





#### 11. Assemble the two cabinets



# 12. Put the backboard in and assemble the plastic foot





# 13. Reverse the desk







# 16. Stand the desk up





# 17. Screw A in the side boards of drawers



#### 18. Screw A in the front boards of drawers





#### 19. Assemble the drawer 18



#### 20. Assemble the drawer 23



Need some Help? Call +1 281-809-4043 or email contact@boahaus.com



# 21. Assemble the drawer 26



# 22. Fix the top base





**MODEL 1664** 

**ASSEMBLY** 

# 23. Screw A in the mirror and top tray



#### 24. Assemble the mirror frame





#### 25. Assemble the mirror on the desk



26. Fix the backboard buckle



X16 G

> Note: If the gap between both backboards and both side boards is big, this step can be necessary to make the vanity more stable.

С



#### 27. Put the drawers and the drawer division in



# 28. Assemble the electrical parts for speakers and outlet



Note: ①If the