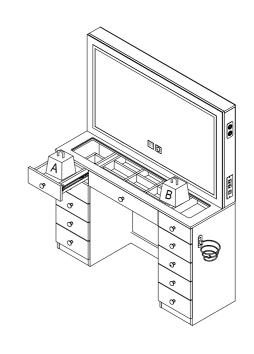

#### Maximum weight supported

|   | LB  | KG |
|---|-----|----|
| Α | 11  | 5  |
| В | 6.6 | 3  |