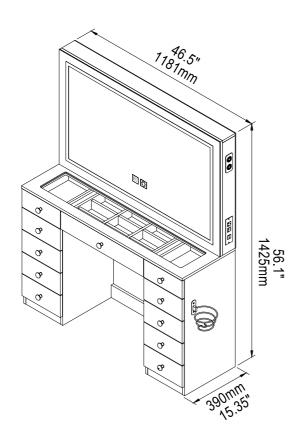

# boahaus

#### **ASSEMBLY INSTRUCTIONS**



MODEL #: 1664

Approx.product weight 131.78lbs./59.5kg.\*

THIS INFORMATION BOOKLET CONTAINS IMPORTANT SAFETY INFORMATION. PLEASE READ AND KEEP FOR FUTURE REFERENCE.

Need some Help? Call +1 281-809-4043 or email contact@boahaus.com

# boahaus

#### **General Dimensions**



#### Maximum weight supported



|   | LB  | KG |
|---|-----|----|
| Α | 11  | 5  |
| В | 6.6 | 3  |





#### PARTS IDENTIFICATION

| NO. |                                  | QTY. |
|-----|----------------------------------|------|
| 1   | Mirror                           | 1    |
| 2   | Left side tray                   | 1    |
| 3   | Right side tray                  | 1    |
| 4   | Top tray                         | 1    |
| 5   | Mirror backboard                 | 1    |
| 6   | Glass                            | 1    |
| 7   | Top base                         | 1    |
| 8   | Left side                        | 1    |
| 10  | Bottom board                     | 2    |
| 11  | Bottom footer                    | 4    |
| 12  | Backboard                        | 2    |
| 13  | Left mi