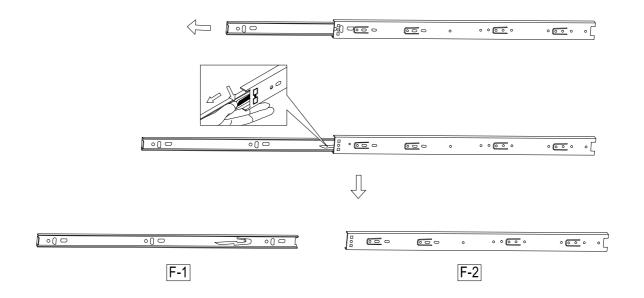

| Nail-free glue            | 1    |



# 1. Screw A in the top base



#### 2. Divide the slides into F-1 and F-2







#### 3. Assemble the slides and cam lock on the left side board



# 4. Assemble the slides and cam lock on the right side board





5. Assemble the slides and cam lock on the left middle board





7. Assemble the slides and cam lock on the right middle board





#### 9. Assemble the left cabinet



# 10. Assemble the right cabinet





#### 11. Assemble the two cabinets



# 12. Put the backboard in and assemble the plastic foot





# 13. Reverse the desk







# 16. Stand the desk up





# 17. Screw A in the side boards of drawers



#### 18. Screw A in the front boards of drawers





#### 19. Assemble the drawer 18



#### 20. Assemble the drawer 23



Need some Help? Call +1 281-809-4043 or email contact@boahaus.com



# 21. Assemble the drawer 26



# 22. Fix the top base