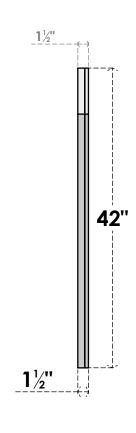

## **GVPOT22X4202SF**

22"W X 42"H OCTAGONAL TOP SURFACE MOUNT PVC GABLE VENT: FUNCTIONAL, W/ 2"W X 1-1/2"P BRICKMOULD FRAME

**VENTING AREA: 57.22 SQ IN** 

LOUVER HEIGHT: 2 3/4"

LOUVER QTY: 14

**FRONT** 

**NOTES** 