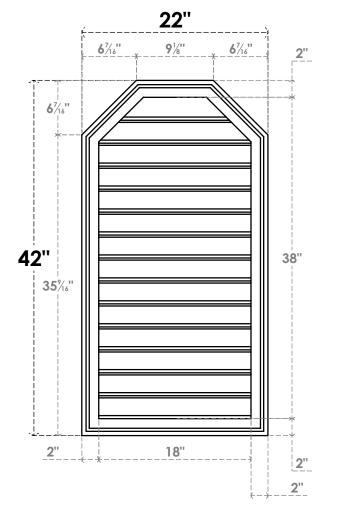

## **GVPOT22X4202SF**

22"W X 42"H OCTAGONAL TOP SURFACE MOUNT PVC GABLE VENT: FUNCTIONAL, W/ 2"W X 1-1/2"P BRICKMOULD FRAME

**VENTING AREA: 57.22 SQ IN** 

LOUVER HEIGHT: 2 3/4"

LOUVER QTY: 14

**FRONT** 

**NOTES** 