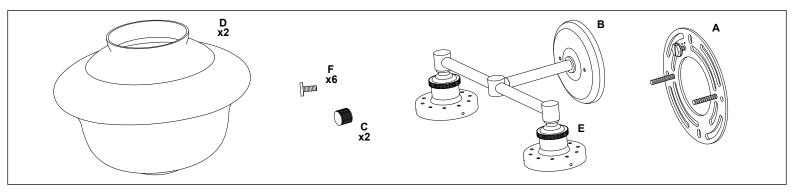

## REMOVE ALL PARTS FROM PACKAGE, BE CAREFUL NOT TO DAMAGE ANY COMPONENTS.

- 1. Measure area and determine desired mounting height.
- **2.** Detach mounting plate [A] from backplate [B] by removing backplate nuts [C].
- **3.** Mounting plate [A] will attach to junction box.
- Install light to wall. We recommend installation by a qualified electrical professional. Replace backplate nuts [C] to secure light to the wall.
- 5. Install bulb(s) 60W max (not included).
- **6.** Install glass shade(s) [D] on to socket(s) [E] and tighten by using shade screws [F].