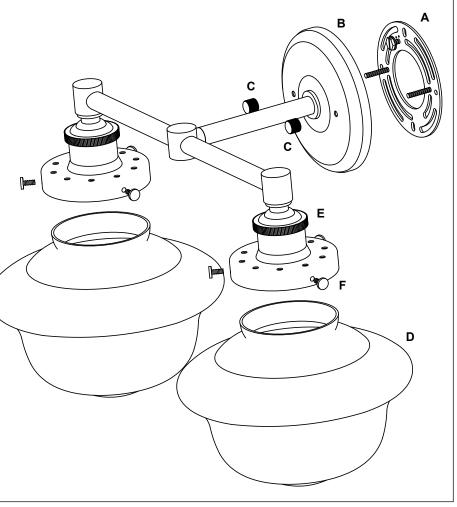

## REMOVE ALL PARTS FROM PACKAGE, BE CAREFUL NOT TO DAMAGE ANY COMPONENTS.

- 1. Measure area and determine desired mounting height.
- **2.** Detach mounting plate [A] from backplate [B] by removing backplate nuts [C].
- **3.** Mounting plate [A] will attach to junction box.
- Install light to wall. We recommend installation by a qualified electrical professional. Replace backplate nuts [C] to secure light to the wall.
- 5. Install bulb(s) 60W max (not included).
- **6.** Install glass shade(s) [D] on to socket(s) [E] and tighten by using shade screws [F].