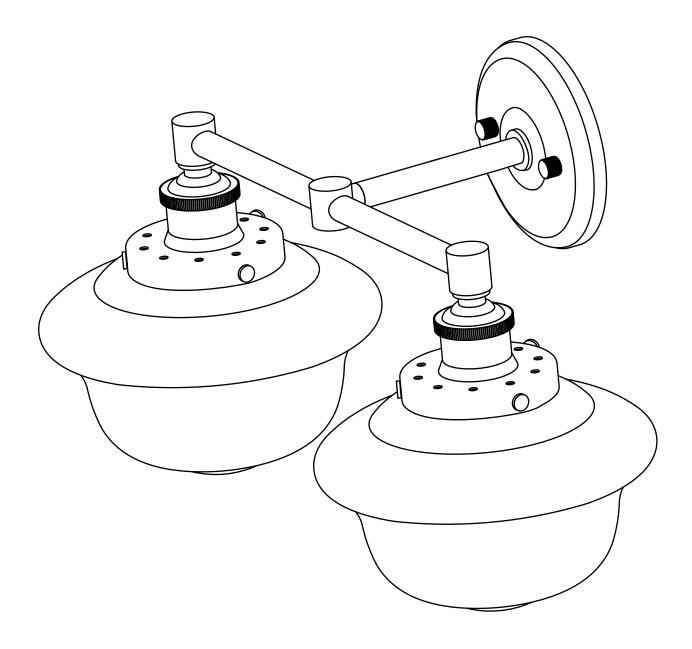

## 2 Light Bathroom Vanity Light

## ASSEMBLY INSTRUCTIONS

REMOVE ALL PARTS FROM PACKAGE, BE CAREFUL NOT TO DAMAGE ANY COMPONENTS.



## REMOVE ALL PARTS FROM PACKAGE, BE CAREFUL NOT TO DAMAGE ANY COMPONENTS.



- 1. Measure area and determine desired mounting height.
- **2.** Detach mounting plate [A] from backplate [B] by removing backplate nuts [C].
- **3.** Mounting plate [A] will attach to junction box.
- Install light to wall. We recommend installation by a qualified electrical professional. Replace backplate nuts [C] to secure light to the wall.
- 5. Install bulb(s) 60W max (not included).
- **6.** Install glass shade(s) [D] on to socket(s) [E] and tighten by using shade screws [F].



Note: Turn off switch before replacing the bulb. Make sure the bulb has sufficient time to cool down. Do not subject the lamp to any shock while lit as shattering of glass shade may result.