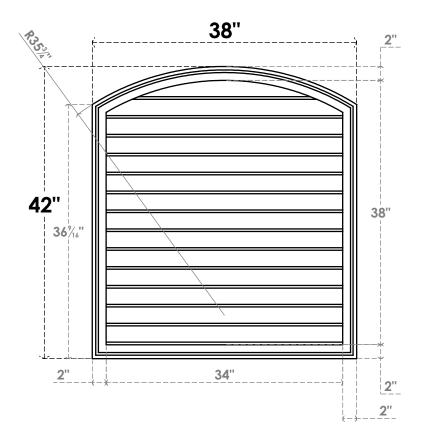

## GVPAR38X4202SN

38"W X 42"H ARCH TOP SURFACE MOUNT PVC GABLE VENT: NON-FUNCTIONAL, W/ 2"W X 1-1/2"P **BRICKMOULD FRAME** 

**FRONT** 

SIDE

LOUVER HEIGHT: 2 3/4"

LOUVER QTY: 14

**EKENA MILLWORK** 2300 WEST MAIN ST. CLARKSVILLE, TX 75426 TOLL FREE: 866-607-0453 WWW.EKENAMILLWORK.COM