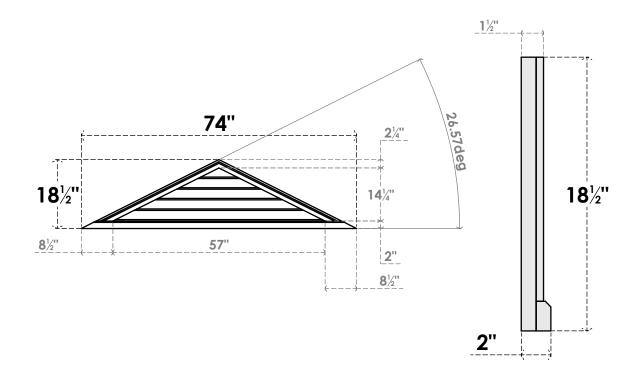

## GVPTR74X1903SN

74"W X 18-1/2"H TRIANGLE SURFACE MOUNT PVC GABLE VENT 6/12 PITCH: NON-FUNCTIONAL, W/ 2"W X 2"P BRICKMOULD SILL FRAME

**FRONT** 

SIDE

LOUVER HEIGHT: 2 7/8" LOUVER QTY: 5

1. INSTALLATION TO BE COMPLETED IN ACCORDANCE WITH MANUFACTURER'S SPECIFICATIONS. 2. DRAWING MAY NOT BE TO SCALE