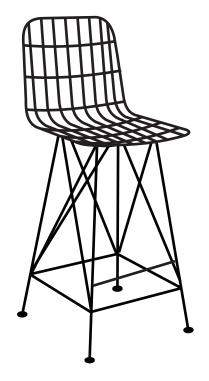

## Part List and Hardware List

| NO. | DESCRIPTION   | PICTURE                                    | QTY |
|-----|---------------|--------------------------------------------|-----|
| А   | Seat          |                                            | 1   |
| В   | Legs          |                                            | 1   |
| HW1 | Allen Bolt    | 38.1 mm —————————————————————————————————— | 4   |
| HW2 | Ring / Spacer |                                            | 4   |
| HW3 | Allen Key     |                                            | 1   |

18.11" x 20.86" x 43.30"

Weight Capacity - 175 LBS Warning: Do not stand on Chair Warning: Do not over torque bolts.