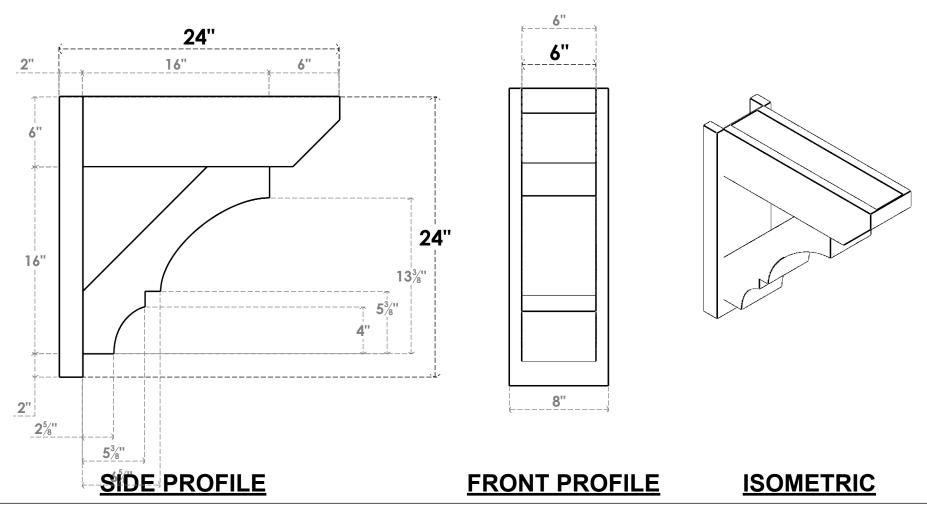

## ITEM NUMBER: OUTUROC060X080X24000X24000X060X020X060BOA24RCPR

6"W TOP X 8"W BACK X 24"D X 24"H X 6"T TOP X 2"T BACK TIMBERTHANE ROUGH CEDAR BALBOA FAUX WOOD OPEN OUTLOOKER, SLAT TOP AND BLOCK BACK, 6"W CLOSED BRACE, PRIMED TAN