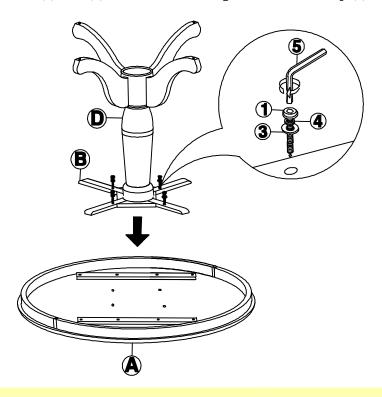

# STEP 2

Carefully put the pedestal on the bottom side of the table top, attach the top (A) to mounting plate (B) with bolts (1), washers (3) and (4) as shown below. Tighten with Allen key (5).

**Printed in Vietnam**