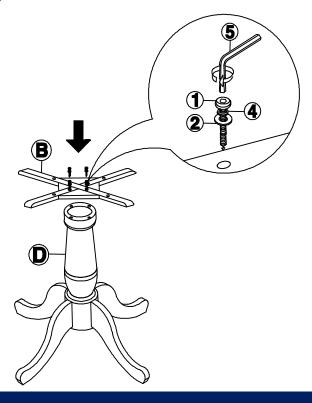

## STEP 1

Attach the mounting plate (B) to the pedestal (D), with bolts (1), washers (2) and (4) as shown below. Tighten with Allen key (5).