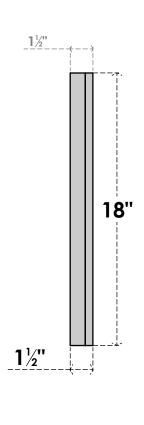

## GVPVE14X1802SF

14"W X 18"H RECTANGLE SURFACE MOUNT PVC GABLE VENT: FUNCTIONAL, W/ 2"W X 1-1/2"P **BRICKMOULD FRAME** 

**VENTING AREA: 10 SQ IN** LOUVER HEIGHT: 2 3/4"

LOUVER QTY: 5

**FRONT** 

SIDE

EKENA MILLWORK 2300 WEST MAIN ST. CLARKSVILLE, TX 75426 TOLL FREE: 866-607-0453 WWW.EKENAMILLWORK.COM