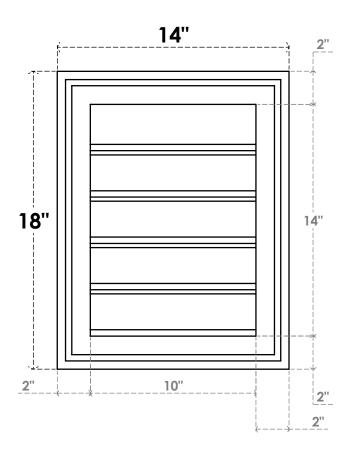

## GVPVE14X1802SF

14"W X 18"H RECTANGLE SURFACE MOUNT PVC GABLE VENT: FUNCTIONAL, W/ 2"W X 1-1/2"P **BRICKMOULD FRAME** 

**VENTING AREA: 10 SQ IN** LOUVER HEIGHT: 2 3/4"

LOUVER QTY: 5

**FRONT** 

SIDE

EKENA MILLWORK 2300 WEST MAIN ST. CLARKSVILLE, TX 75426 TOLL FREE: 866-607-0453 WWW.EKENAMILLWORK.COM