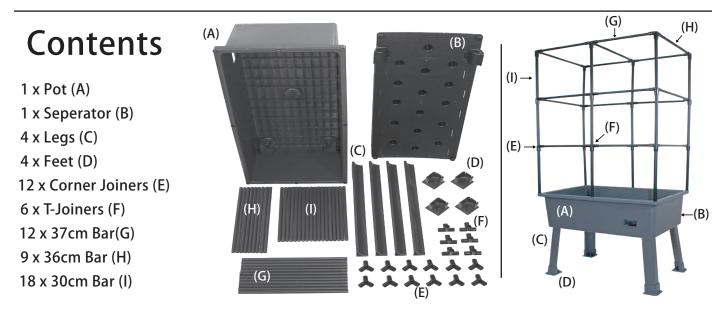

## Self-Watering Elevated Planter with Trellis Frame and Greenhouse Cover





Congratulations on purchasing your new Raised Garden Bed.

Now you can grow delicious vegetables and beautiful flowers no **matter the area you' re working. You no longer need a large back** yard or planting plot to grow veggies, flowers and other climbing **plants! The Raised Garden Bed is suitable for use in even the most limited space.** 

The Raised Garden Bed is simple to assemble and self watering, so it couldn't be easier to grow your own today. Once you have assembled you product, add your soil, plants and fertilizer, before topping up with water.

Happy growing!



## **Assembly Instructions**