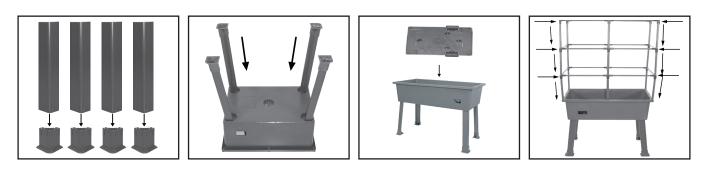

## Self-Watering Elevated Planter with Trellis Frame and Greenhouse Cover





Congratulations on purchasing your new Raised Garden Bed.

Now you can grow delicious vegetables and beautiful flowers no **matter the area you' re working. You no longer need a large back** yard or planting plot to grow veggies, flowers and other climbing **plants! The Raised Garden Bed is suitable for use in even the most limited space.** 

The Raised Garden Bed is simple to assemble and self watering, so it couldn't be easier to grow your own today. Once you have assembled you product, add your soil, plants and fertilizer, before topping up with water.

Happy growing!



## **Assembly Instructions**