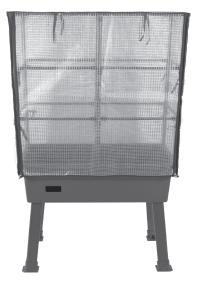

## Self-Watering Elevated Planter with Trellis Frame and Greenhouse Cover

Congratulations on purchasing your new Raised Garden Bed.

Now you can grow delicious vegetables and beautiful flowers no **matter the area you' re working. You no longer need a large back** yard or planting plot to grow veggies, flowers and other climbing **plants! The Raised Garden Bed is suitable for use in even the most limited space.** 

The Raised Garden Bed is simple to assemble and self watering, so it couldn't be easier to grow your own today. Once you have assembled you product, add your soil, plants and fertilizer, before topping up with water.