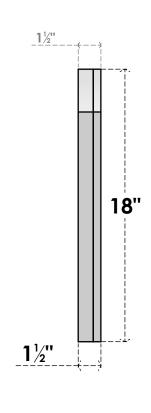

## GVPAR18X1802SN

18"W X 18"H ARCH TOP SURFACE MOUNT PVC GABLE VENT: NON-FUNCTIONAL, W/ 2"W X 1-1/2"P **BRICKMOULD FRAME** 

**FRONT** 

SIDE

LOUVER HEIGHT: 2 3/4"

LOUVER QTY: 5

EKENA MILLWORK 2300 WEST MAIN ST. CLARKSVILLE, TX 75426 TOLL FREE: 866-607-0453 WWW.EKENAMILLWORK.COM