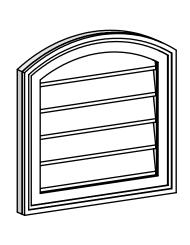

## GVPAR18X1802SN

18"W X 18"H ARCH TOP SURFACE MOUNT PVC GABLE VENT: NON-FUNCTIONAL, W/ 2"W X 1-1/2"P **BRICKMOULD FRAME** 

**FRONT** 

SIDE

LOUVER HEIGHT: 2 3/4"

LOUVER QTY: 5

EKENA MILLWORK 2300 WEST MAIN ST. CLARKSVILLE, TX 75426 TOLL FREE: 866-607-0453 WWW.EKENAMILLWORK.COM