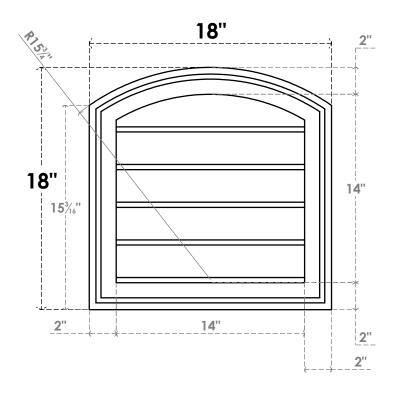

## GVPAR18X1802SN

18"W X 18"H ARCH TOP SURFACE MOUNT PVC GABLE VENT: NON-FUNCTIONAL, W/ 2"W X 1-1/2"P **BRICKMOULD FRAME** 

**FRONT** 

SIDE

LOUVER HEIGHT: 2 3/4"

LOUVER QTY: 5

EKENA MILLWORK 2300 WEST MAIN ST. CLARKSVILLE, TX 75426 TOLL FREE: 866-607-0453 WWW.EKENAMILLWORK.COM