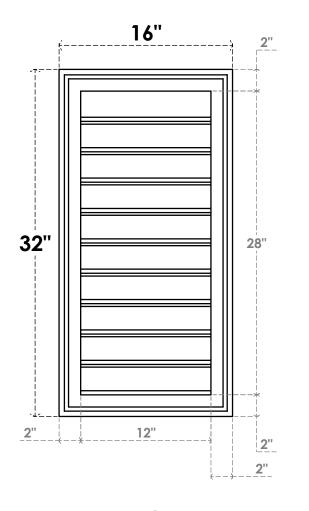

## GVPVE16X3202SF

16"W X 32"H RECTANGLE SURFACE MOUNT PVC GABLE VENT: FUNCTIONAL, W/ 2"W X 1-1/2"P **BRICKMOULD FRAME** 

**VENTING AREA: 27 SQ IN** LOUVER HEIGHT: 2 3/4"

LOUVER QTY: 10

**FRONT** 

SIDE

EKENA MILLWORK 2300 WEST MAIN ST. CLARKSVILLE, TX 75426 TOLL FREE: 866-607-0453 WWW.EKENAMILLWORK.COM