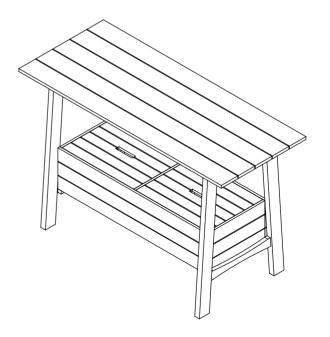

# Part List and Hardware List

| PIECE | DESCRIPTION       | PICTURE                                | QUANTITY |
|-------|-------------------|----------------------------------------|----------|
| A     | Leg frame         | T                                      | 2X       |
| В     | Тор               |                                        | 1X       |
| С     | Font & Back panel |                                        | 2X       |
| D     | Side panel        |                                        | 3X       |
| E     | Bottom panel      |                                        | 2X       |
| F     | Storage lid       |                                        | 2X       |
| H1    | Screw -1          | 0<br>M6X35                             | 12X      |
| H2    | Screw -2          | @1111111111111111111111111111111111111 | 4X       |
| H3    | Screw-3           | 0<br>M7X60                             | 4X       |
| H4    | Allen key         | 4mm                                    | 2X       |

Product Dimensions:48" W x 20" D x 29.9" H