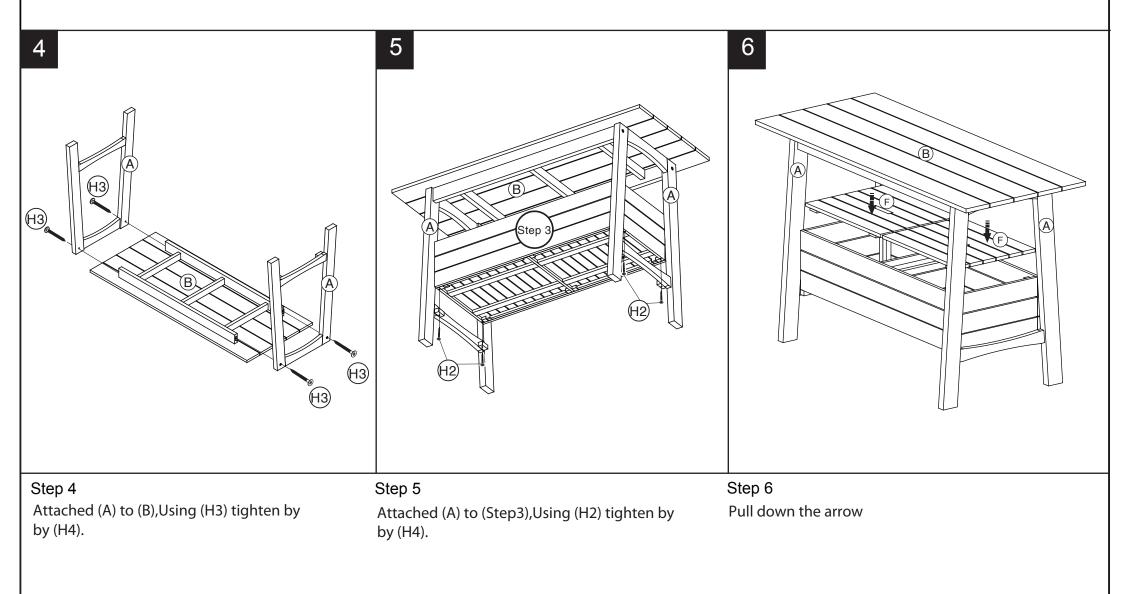

# Part List and Hardware List

| PIECE | DESCRIPTION       | PICTURE                                | QUANTITY |
|-------|-------------------|----------------------------------------|----------|
| A     | Leg frame         | T                                      | 2X       |
| В     | Тор               |                                        | 1X       |
| С     | Font & Back panel |                                        | 2X       |
| D     | Side panel        |                                        | 3X       |
| E     | Bottom panel      |                                        | 2X       |
| F     | Storage lid       |                                        | 2X       |
| H1    | Screw -1          | 0<br>M6X35                             | 12X      |
| H2    | Screw -2          | @1111111111111111111111111111111111111 | 4X       |
| H3    | Screw-3           | 0<br>M7X60                             | 4X       |
| H4    | Allen key         | 4mm                                    | 2X       |