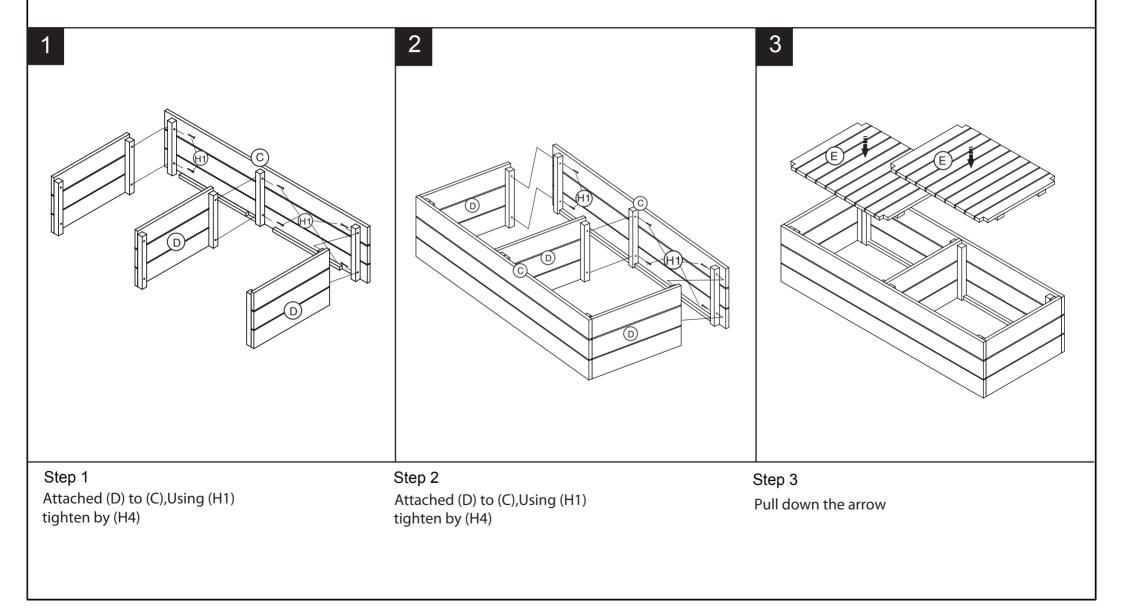

# Part List and Hardware List

| PIECE | DESCRIPTION       | PICTURE                                | QUANTITY |
|-------|-------------------|----------------------------------------|----------|
| A     | Leg frame         | T                                      | 2X       |
| В     | Тор               |                                        | 1X       |
| С     | Font & Back panel |                                        | 2X       |
| D     | Side panel        |                                        | 3X       |
| E     | Bottom panel      |                                        | 2X       |
| F     | Storage lid       |                                        | 2X       |
| H1    | Screw -1          | 0<br>M6X35                             | 12X      |
| H2    | Screw -2          | @1111111111111111111111111111111111111 | 4X       |
| H3    | Screw-3           | 0<br>M7X60                             | 4X       |
| H4    | Allen key         | 4mm                                    | 2X       |