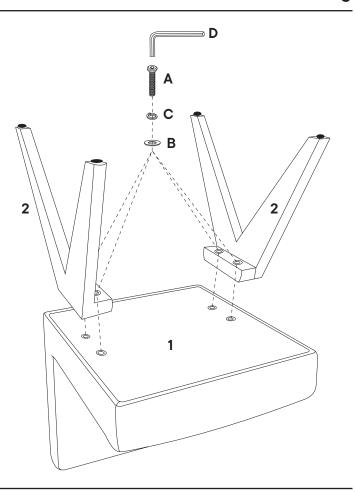

#### Provided hardware:

| Α | 0) | Bolt M8 x 60mm | x4 |
|---|----|----------------|----|
| в | 0  | Flat Washer    | x4 |
| с | G  | Spring Washer  | x4 |
| D |    | Allen Key      | x1 |

## Step 1

| 1 2      | Cushion with seat<br>Leg Frame | x1<br>x2 |  |  |  |  |
|----------|--------------------------------|----------|--|--|--|--|
| HARDWARE |                                |          |  |  |  |  |
| A        | Bolt M8 x 60mm                 | x4       |  |  |  |  |
| B        | Flat Washer                    | x4       |  |  |  |  |
| С        | Spring Washer                  | x4       |  |  |  |  |
| D        | Allen Key                      | x1       |  |  |  |  |
|          |                                |          |  |  |  |  |

**NOTE** : Do not fully tighten the bolt

Step 2

**NOTE :** To assist with leveling the chair place a heavy object or have an adult sit on the Cushion with seat(1) to pressure the chair for leveling and fully tighten all bolts with Allen Key (D) to secure all legs.