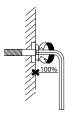

**NOTE** : Do not fully tighten the bolt

Step 2

**NOTE :** To assist with leveling the chair place a heavy object or have an adult sit on the Cushion with seat(1) to pressure the chair for leveling and fully tighten all bolts with Allen Key (D) to secure all legs.