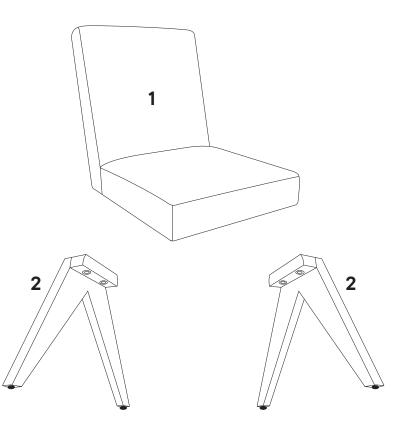

#### Furniture components:

| 1 | Cushion with seat | x1 |
|---|-------------------|----|
| 2 | Leg Frame         | x2 |

Care instructions are listed in the last step of this manual

Make sure you have all parts and components before discarding any packing materials **Only use hand tools to assemble this item**. Do not use power tools. Do not tighten bolts or screws completely until all hardware is lined up and inserted into the holes.