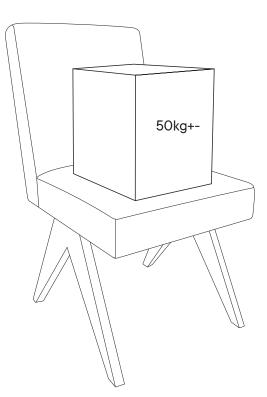

**NOTE** : Do not fully tighten the bolt

Step 2

**NOTE :** To assist with leveling the chair place a heavy object or have an adult sit on the Cushion with seat(1) to pressure the chair for leveling and fully tighten all bolts with Allen Key (D) to secure all legs.