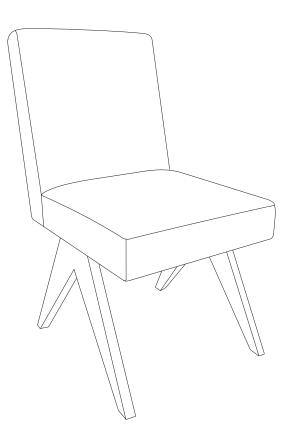

|  |  |  |  |
| D        | Allen Key                      | x1       |  |  |  |  |
|          |                                |          |  |  |  |  |





**NOTE** : Do not fully tighten the bolt

Step 2





**NOTE :** To assist with leveling the chair place a heavy object or have an adult sit on the Cushion with seat(1) to pressure the chair for leveling and fully tighten all bolts with Allen Key (D) to secure all legs.

### Great job!

Your armless dining chair is complete and ready to enjoy.

#### $\bigcirc$ caring for your item

Indoor use only.

Not contract grade.

Clean using a non-abrasive cloth and a mild cleaner.

Never use harsh chemicals, as they could damage the finish or integrity of the item.



Tag us **@modway\_furniture** and **#modway** for a chance to be featured.