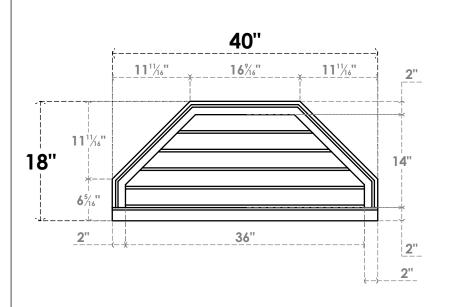

## GVPOT40X1803SN

40"W X 18"H OCTAGONAL TOP SURFACE MOUNT PVC GABLE VENT: NON-FUNCTIONAL, W/ 2"W X 2"P BRICKMOULD SILL FRAME

**FRONT** 

SIDE

LOUVER HEIGHT: 2 3/4"

LOUVER QTY: 5

EKENA MILLWORK 2300 WEST MAIN ST. CLARKSVILLE, TX 75426 TOLL FREE: 866-607-0453 WWW.EKENAMILLWORK.COM