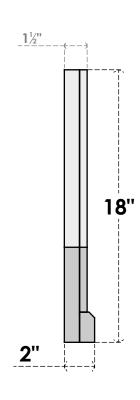

## GVPOT40X1803SN

40"W X 18"H OCTAGONAL TOP SURFACE MOUNT PVC GABLE VENT: NON-FUNCTIONAL, W/ 2"W X 2"P BRICKMOULD SILL FRAME

**FRONT** 

SIDE

LOUVER HEIGHT: 2 3/4"

LOUVER QTY: 5

EKENA MILLWORK 2300 WEST MAIN ST. CLARKSVILLE, TX 75426 TOLL FREE: 866-607-0453 WWW.EKENAMILLWORK.COM