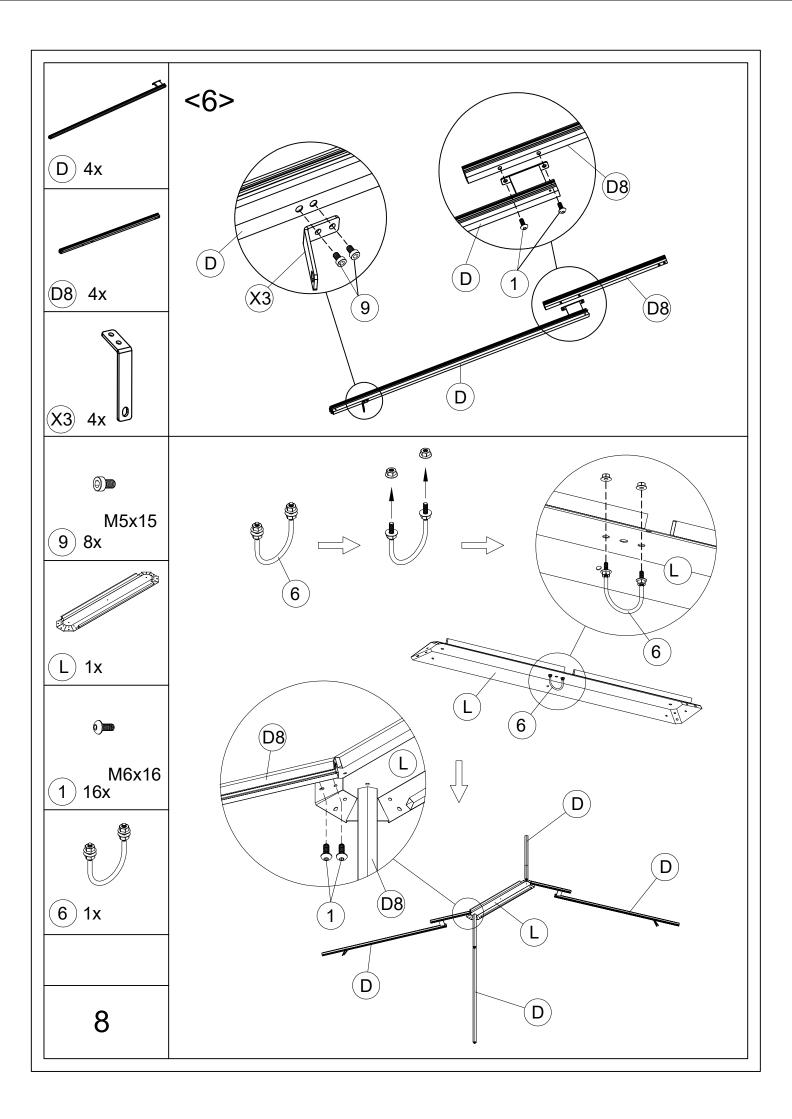

n-permanent structure and the warranty does not cover damage incurred under extreme weather conditions including heavy rain, high winds or if exposed to high heat from heaters or BBQs.
- 9. Never leave children unattended around/under this gazebo.
- 10. Do not attempt to assemble or use the gazebo in moderate or heavy wind conditions.
- 11. Never set up or continue to use in any rain, wind or storm conditions, especially lightning storms. Damage can occur to your gazebo and put you and others in potential danger.
- 12. Safety precautions should always be followed when assembling and using this product to reduce the risk of personal injury and damage to equipment.
- 13. Please read all instructions before assembly and use.







Tape Measure



Screwdriver





3 people













































| BOX1   |     | BOX2  |     | BOX3   |     |
|--------|-----|-------|-----|--------|-----|
| Part # | Qty | Part# | Qty | Part # | Qty |
| А      | 4   | В     | 2   | Q5     | 4   |
| D      | 4   | B1    | 2   | Q6     | 4   |
| E      | 6   | С     | 2   | Q7     | 4   |
| F7     | 2   | C1    | 2   | Q8     | 4   |
| F8     | 4   | D8    | 4   | Q9     | 4   |
| F9     | 4   | G4    | 2   | R1     | 4   |
| G      | 2   | G6    | 2   | R2     | 4   |
| G1     | 4   | K     | 4   | R3     | 2   |
| G2     | 4   | K1    | 2   | Т      | 4   |
| G3     | 2   | K2    | 2   |        |     |
| G5     | 2   | Р     | 4   |        |     |
| Н      | 4   | Х     | 6   |        |     |
| H1     | 4   | X1    | 8   |        |     |
|        |     | X2    | 8   |