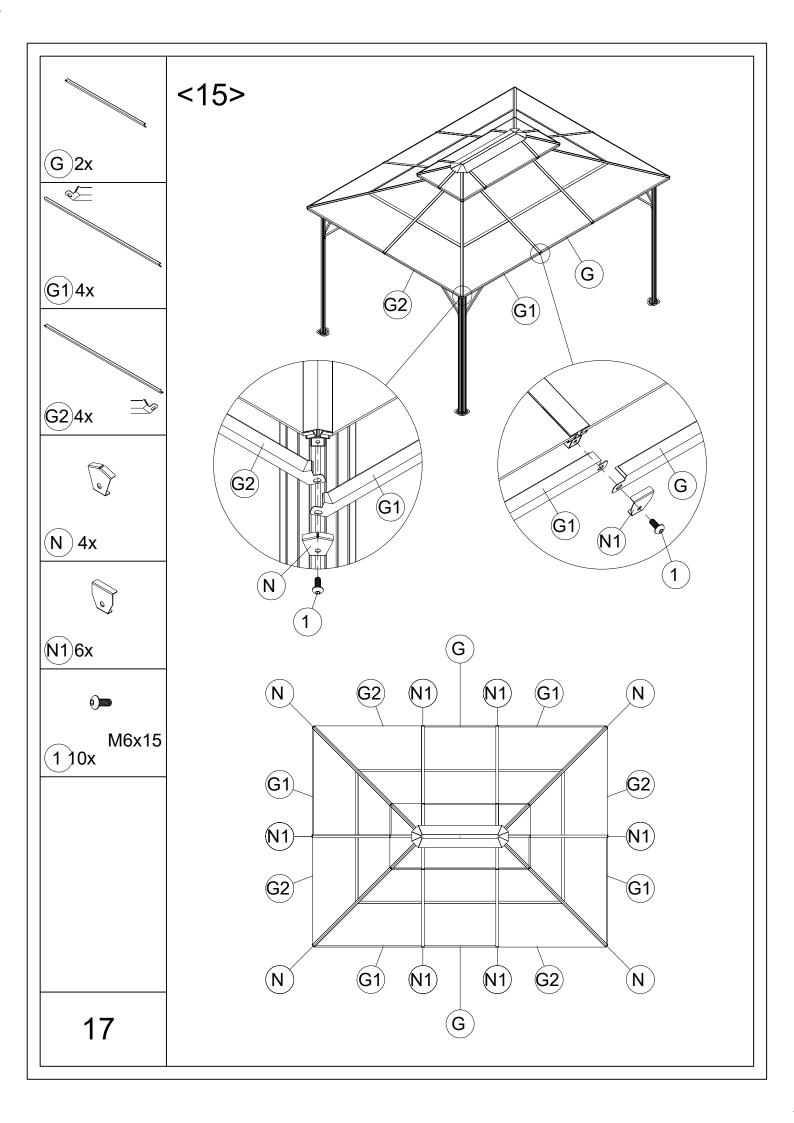

Tape Measure

Screwdriver

3 people

| BOX1   |     | BOX2  |     | BOX3   |     |
|--------|-----|-------|-----|--------|-----|
| Part # | Qty | Part# | Qty | Part # | Qty |
| А      | 4   | В     | 2   | Q5     | 4   |
| D      | 4   | B1    | 2   | Q6     | 4   |
| E      | 6   | С     | 2   | Q7     | 4   |
| F7     | 2   | C1    | 2   | Q8     | 4   |
| F8     | 4   | D8    | 4   | Q9     | 4   |
| F9     | 4   | G4    | 2   | R1     | 4   |
| G      | 2   | G6    | 2   | R2     | 4   |
| G1     | 4   | K     | 4   | R3     | 2   |
| G2     | 4   | K1    | 2   | Т      | 4   |
| G3     | 2   | K2    | 2   |        |     |
| G5     | 2   | Р     | 4   |        |     |
| Н      | 4   | Х     | 6   |        |     |
| H1     | 4   | X1    | 8   |        |     |
|        |     | X2    | 8   |        |     |
|        |     | X3    | 4   |        |     |
|        |     | L     | 1   |        |     |
|        |     | M     | 1   |        |     |
|        |     | N     | 12  |        |     |
|        |     | N1    | 12  |        | 1   |
|        |     | S     | 4   |        |     |
|        |     | U     | 112 |        |     |
|        |     | J     | 4   |        |     |
|        |     | V     | 4   |        |     |
|        |     | 1-9   | 1   |        |     |
|        |     |       |     |        |     |
|        |     |       |     |        |     |
|        |     |       |     |        |     |
|        |     |       |     |        |     |
|        |     |       |     |        |     |