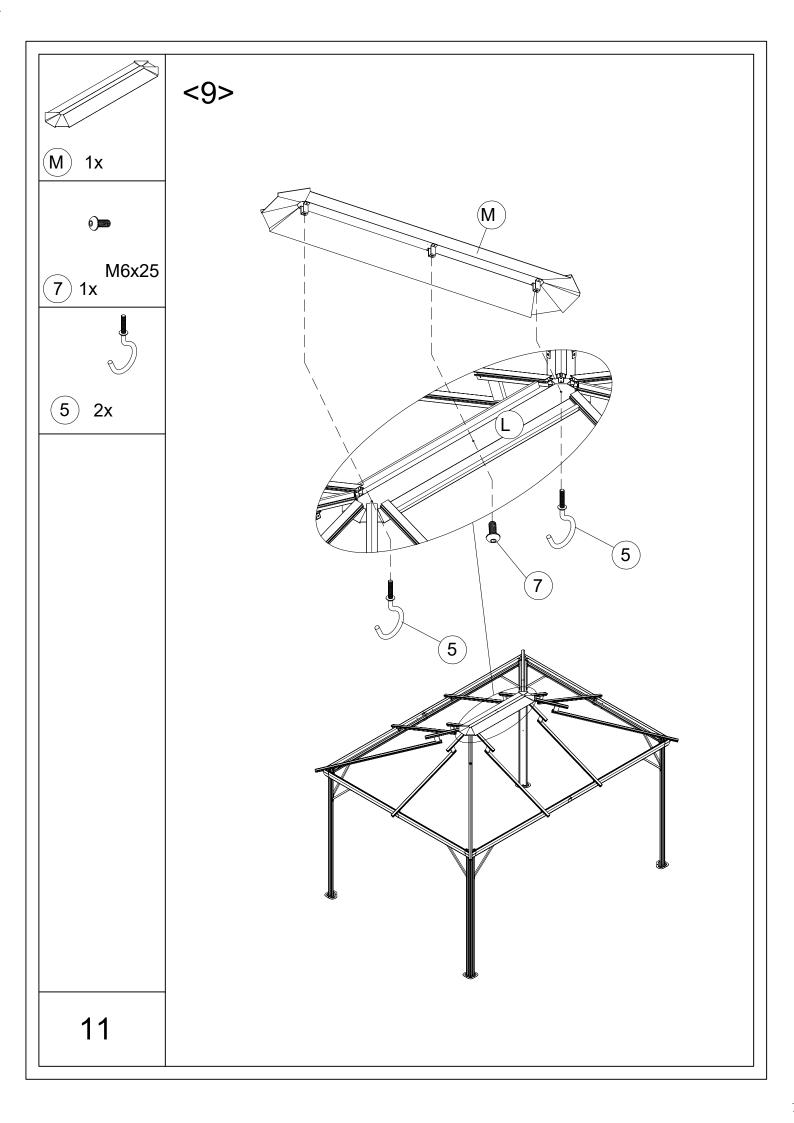

anent structure and the warranty does not cover damage incurred under extreme weather conditions including heavy rain, high winds or if exposed to high heat from heaters or BBQs.
- 9. Never leave children unattended around/under this gazebo.
- 10. Do not attempt to assemble or use the gazebo in moderate or heavy wind conditions.
- 11. Never set up or continue to use in any rain, wind or storm conditions, especially lightning storms. Damage can occur to your gazebo and put you and others in potential danger.
- 12. Safety precautions should always be followed when assembling and using this product to reduce the risk of personal injury and damage to equipment.
- 13. Please read all instructions before assembly and use.







Tape Measure



Screwdriver





3 people













































| BOX1   |     | BOX2  |     | BOX3   |     |
|--------|-----|-------|-----|--------|-----|
| Part # | Qty | Part# | Qty | Part # | Qty |
| А      | 4   | В     | 2   | Q5     | 4   |
| D      | 4   | B1    | 2   | Q6     | 4   |
| E      | 6   | С     | 2   | Q7     | 4   |
| F7     | 2   | C1    | 2   | Q8     | 4   |
| F8     | 4   | D8    | 4   | Q9     | 4   |
| F9     | 4   | G4    | 2   | R1     | 4   |
| G      | 2   | G6    | 2   | R2     | 4   |
| G1     | 4   | K     | 4   | R3     | 2   |
| G2     | 4   | K1    | 2   | Т      | 4   |
| G3     | 2   | K2    | 2   |        |     |
| G5     | 2   | Р     | 4   |        |     |
| Н      | 4   | Х     | 6   |        |     |
| H1     | 4   | X1    | 8   |        |     |
|        |     | X2    | 8   |        |