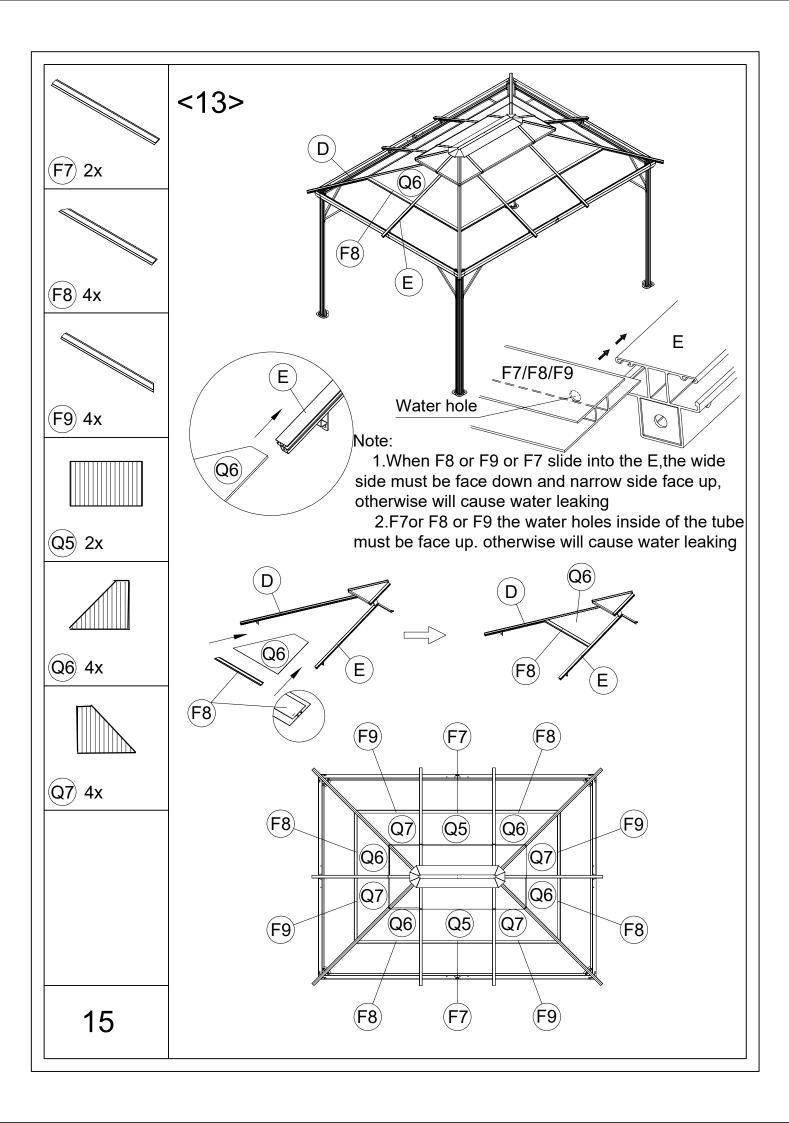

Tape Measure

Screwdriver

3 people

| BOX1   |     | BOX2  |     | BOX3   |     |
|--------|-----|-------|-----|--------|-----|
| Part # | Qty | Part# | Qty | Part # | Qty |
| А      | 4   | В     | 2   | Q5     | 4   |
| D      | 4   | B1    | 2   | Q6     | 4   |
| E      | 6   | С     | 2   | Q7     | 4   |
| F7     | 2   | C1    | 2   | Q8     | 4   |
| F8     | 4   | D8    | 4   | Q9     | 4   |
| F9     | 4   | G4    | 2   | R1     | 4   |
| G      | 2   | G6    | 2   | R2     | 4   |
| G1     | 4   | K     | 4   | R3     | 2   |
| G2     | 4   | K1    | 2   | Т      | 4   |
| G3     | 2   | K2    | 2   |        |     |
| G5     | 2   | Р     | 4   |        |     |
| Н      | 4   | Х     | 6   |        |     |
| H1     | 4   | X1    | 8   |        |     |
|        |     | X2    | 8   |        |     |
|        |     | X3    | 4   |        |     |
|        |     | L     | 1   |        |     |
|        |     | M     | 1   |        |     |
|        |     | N     | 12  |        |     |
|        |     | N1    | 12  |        | 1   |
|        |     | S     | 4   |        |     |
|        |     | U     | 112 |        |     |
|        |     | J     | 4   |        |     |
|        |     | V     | 4   |        |     |
|        |     | 1-9   | 1   |        |     |
|        |     |       |     |        |     |
|        |     |       |     |        |     |
|        |     |       |     |        |     |
|        |     |       |     |        |     |
|        |     |       |     |        |     |