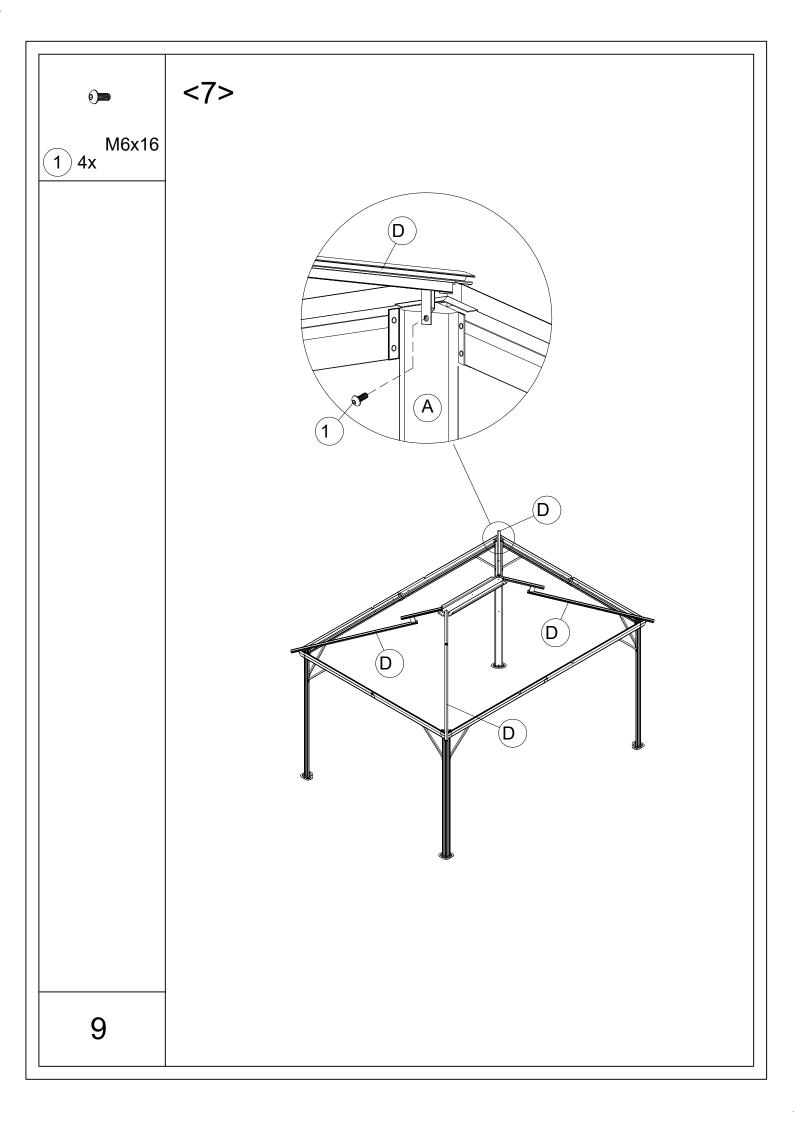

permanent structure and the warranty does not cover damage incurred under extreme weather conditions including heavy rain, high winds or if exposed to high heat from heaters or BBQs.
- 9. Never leave children unattended around/under this gazebo.
- 10. Do not attempt to assemble or use the gazebo in moderate or heavy wind conditions.
- 11. Never set up or continue to use in any rain, wind or storm conditions, especially lightning storms. Damage can occur to your gazebo and put you and others in potential danger.
- 12. Safety precautions should always be followed when assembling and using this product to reduce the risk of personal injury and damage to equipment.
- 13. Please read all instructions before assembly and use.







Tape Measure



Screwdriver





3 people













































| BOX1   |     | BOX2  |     | BOX3   |     |
|--------|-----|-------|-----|--------|-----|
| Part # | Qty | Part# | Qty | Part # | Qty |
| А      | 4   | В     | 2   | Q5     | 4   |
| D      | 4   | B1    | 2   | Q6     | 4   |
| E      | 6   | С     | 2   | Q7     | 4   |
| F7     | 2   | C1    | 2   | Q8     | 4   |
| F8     | 4   | D8    | 4   | Q9     | 4   |
| F9     | 4   | G4    | 2   | R1     | 4   |
| G      | 2   | G6    | 2   | R2     | 4   |
| G1     | 4   | K     | 4   | R3     | 2   |
| G2     | 4   | K1    | 2   | Т      | 4   |
| G3     | 2   | K2    | 2   |        |     |
| G5     | 2   | Р     | 4   |        |     |
| Н      | 4   | Х     | 6   |        |     |
| H1     | 4   | X1    | 8   |        |     |
|        |     | X2    | 8   |        |