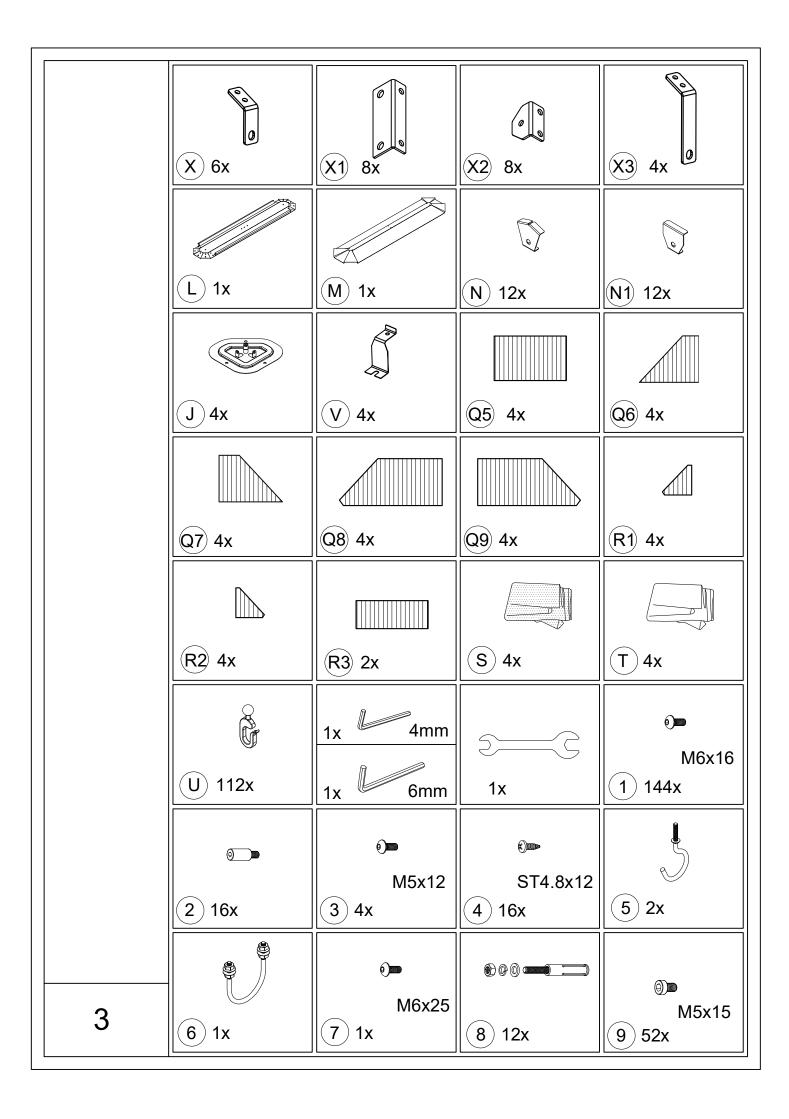

Tape Measure

Screwdriver

3 people

| BOX1   |     | BOX2  |     | BOX3   |     |
|--------|-----|-------|-----|--------|-----|
| Part # | Qty | Part# | Qty | Part # | Qty |
| А      | 4   | В     | 2   | Q5     | 4   |
| D      | 4   | B1    | 2   | Q6     | 4   |
| E      | 6   | С     | 2   | Q7     | 4   |
| F7     | 2   | C1    | 2   | Q8     | 4   |
| F8     | 4   | D8    | 4   | Q9     | 4   |
| F9     | 4   | G4    | 2   | R1     | 4   |
| G      | 2   | G6    | 2   | R2     | 4   |
| G1     | 4   | K     | 4   | R3     | 2   |
| G2     | 4   | K1    | 2   | Т      | 4   |
| G3     | 2   | K2    | 2   |        |     |
| G5     | 2   | Р     | 4   |        |     |
| Н      | 4   | Х     | 6   |        |     |
| H1     | 4   | X1    | 8   |        |     |
|        |     | X2    | 8   |        |     |
|        |     | X3    | 4   |        |     |
|        |     | L     | 1   |        |     |
|        |     | M     | 1   |        |     |
|        |     | N     | 12  |        |     |
|        |     | N1    | 12  |        | 1   |
|        |     | S     | 4   |        |     |
|        |     | U     | 112 |        |     |
|        |     | J     | 4   |        |     |
|        |     | V     | 4   |        |     |
|        |     | 1-9   | 1   |        |     |
|        |     |       |     |        |     |
|        |     |       |     |        |     |
|        |     |       |     |        |     |
|        |     |       |     |        |     |
|        |     |       |     |        |     |