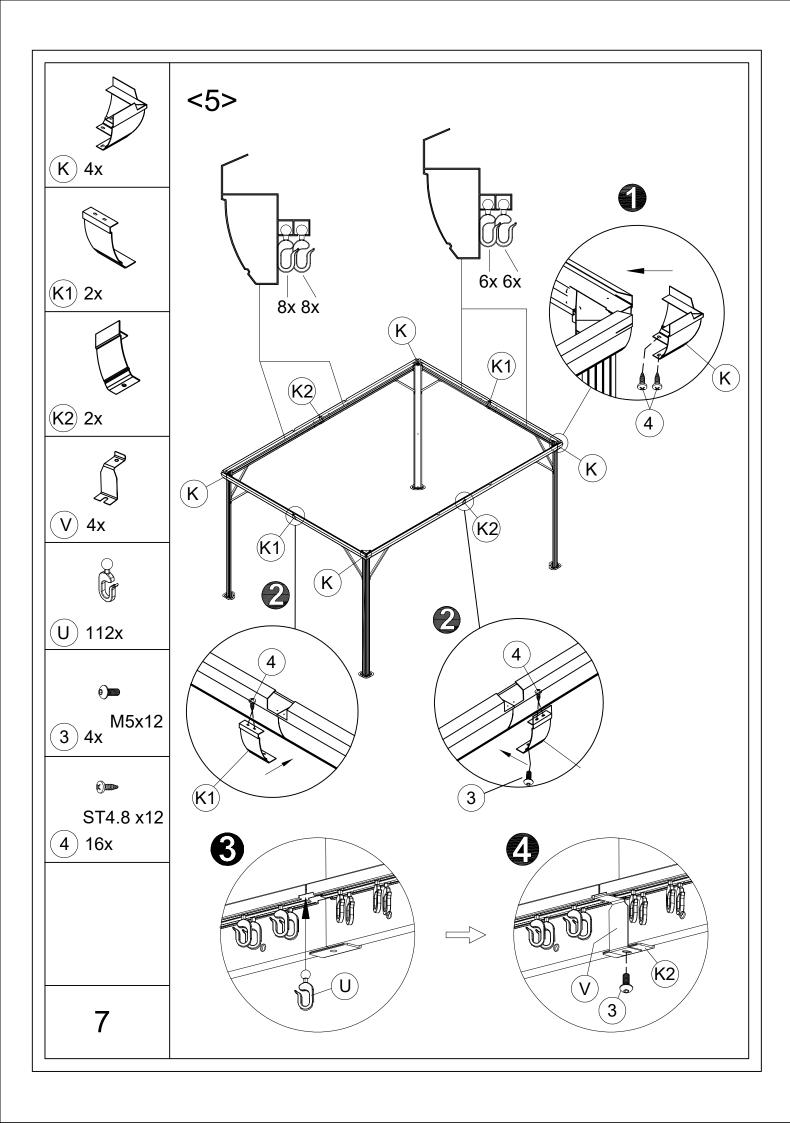

non-permanent structure and the warranty does not cover damage incurred under extreme weather conditions including heavy rain, high winds or if exposed to high heat from heaters or BBQs.
- 9. Never leave children unattended around/under this gazebo.
- 10. Do not attempt to assemble or use the gazebo in moderate or heavy wind conditions.
- 11. Never set up or continue to use in any rain, wind or storm conditions, especially lightning storms. Damage can occur to your gazebo and put you and others in potential danger.
- 12. Safety precautions should always be followed when assembling and using this product to reduce the risk of personal injury and damage to equipment.
- 13. Please read all instructions before assembly and use.







Tape Measure



Screwdriver





3 people













































| BOX1   |     | BOX2  |     | BOX3   |     |
|--------|-----|-------|-----|--------|-----|
| Part # | Qty | Part# | Qty | Part # | Qty |
| А      | 4   | В     | 2   | Q5     | 4   |
| D      | 4   | B1    | 2   | Q6     | 4   |
| E      | 6   | С     | 2   | Q7     | 4   |
| F7     | 2   | C1    | 2   | Q8     | 4   |
| F8     | 4   | D8    | 4   | Q9     | 4   |
| F9     | 4   | G4    | 2   | R1     | 4   |
| G      | 2   | G6    | 2   | R2     | 4   |
| G1     | 4   | K     | 4   | R3     | 2   |
| G2     | 4   | K1    | 2   | Т      | 4   |
| G3     | 2   | K2    | 2   |        |     |
| G5     | 2   | Р     | 4   |        |     |
| Н      | 4   | Х     | 6   |        |     |
| H1     | 4   | X1    | 8   |        |     |
|        |     | X2    | 8   |