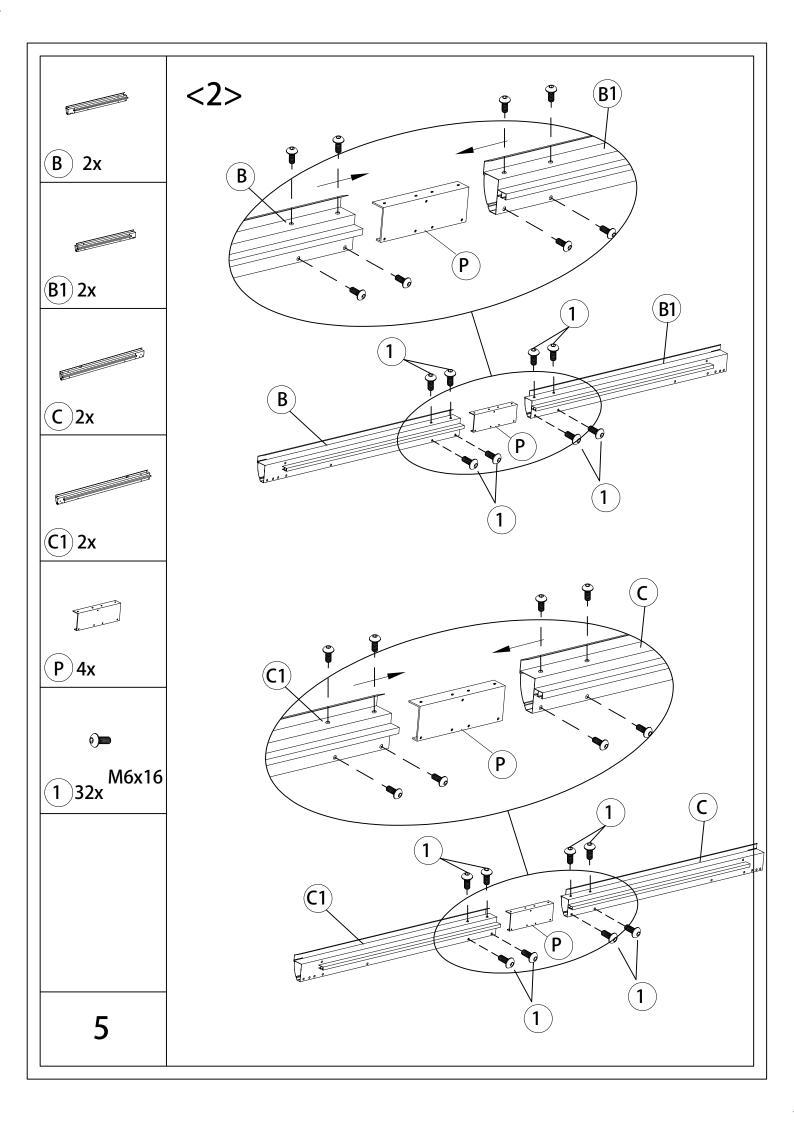

s a non-permanent structure and the warranty does not cover damage incurred under extreme weather conditions including heavy rain, high winds or if exposed to high heat from heaters or BBQs.
- 9. Never leave children unattended around/under this gazebo.
- 10. Do not attempt to assemble or use the gazebo in moderate or heavy wind conditions.
- 11. Never set up or continue to use in any rain, wind or storm conditions, especially lightning storms. Damage can occur to your gazebo and put you and others in potential danger.
- 12. Safety precautions should always be followed when assembling and using this product to reduce the risk of personal injury and damage to equipment.
- 13. Please read all instructions before assembly and use.







Tape Measure



Screwdriver





3 people













































| BOX1   |     | BOX2  |     | BOX3   |     |
|--------|-----|-------|-----|--------|-----|
| Part # | Qty | Part# | Qty | Part # | Qty |
| А      | 4   | В     | 2   | Q5     | 4   |
| D      | 4   | B1    | 2   | Q6     | 4   |
| E      | 6   | С     | 2   | Q7     | 4   |
| F7     | 2   | C1    | 2   | Q8     | 4   |
| F8     | 4   | D8    | 4   | Q9     | 4   |
| F9     | 4   | G4    | 2   | R1     | 4   |
| G      | 2   | G6    | 2   | R2     | 4   |
| G1     | 4   | K     | 4   | R3     | 2   |
| G2     | 4   | K1    | 2   | Т      | 4   |
| G3     | 2   | K2    | 2   |        |     |
| G5     | 2   | Р     | 4   |        |     |
| Н      | 4   | Х     | 6   |        |     |
| H1     | 4   | X1    | 8   |        |     |
|        |     | X2    | 8   |