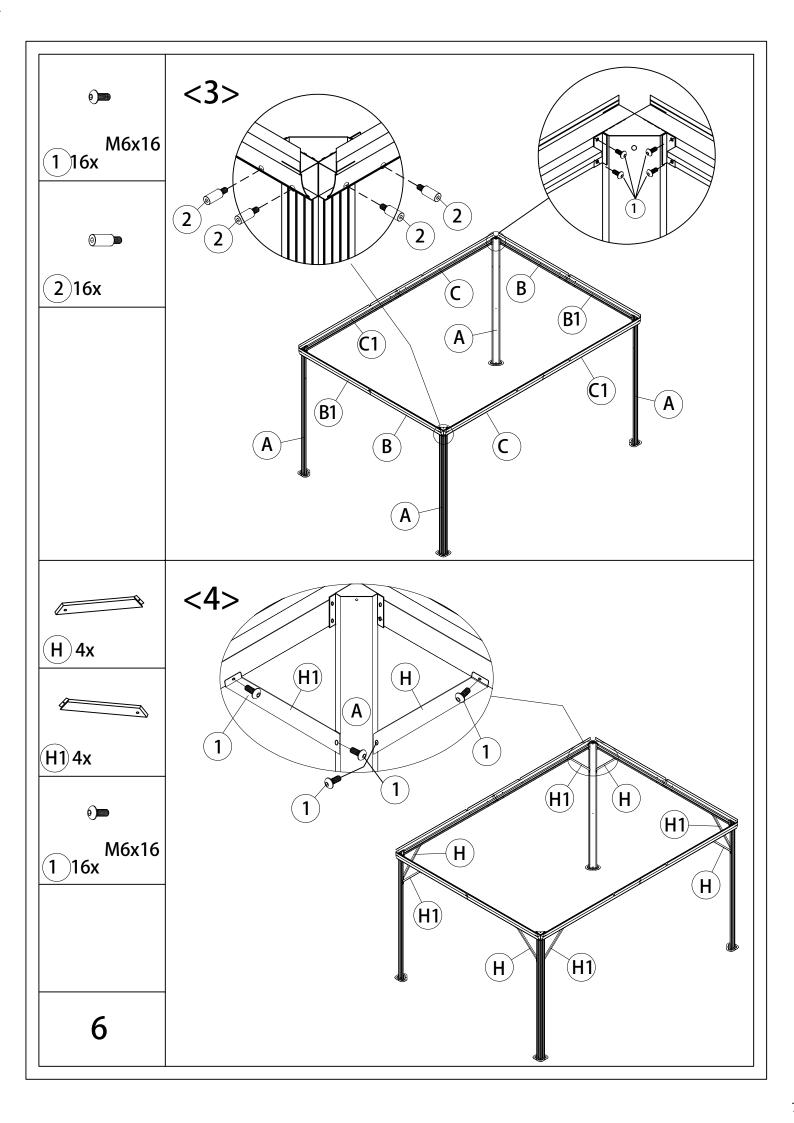

a non-permanent structure and the warranty does not cover damage incurred under extreme weather conditions including heavy rain, high winds or if exposed to high heat from heaters or BBQs.
- 9. Never leave children unattended around/under this gazebo.
- 10. Do not attempt to assemble or use the gazebo in moderate or heavy wind conditions.
- 11. Never set up or continue to use in any rain, wind or storm conditions, especially lightning storms. Damage can occur to your gazebo and put you and others in potential danger.
- 12. Safety precautions should always be followed when assembling and using this product to reduce the risk of personal injury and damage to equipment.
- 13. Please read all instructions before assembly and use.







Tape Measure



Screwdriver





3 people













































| BOX1   |     | BOX2  |     | BOX3   |     |
|--------|-----|-------|-----|--------|-----|
| Part # | Qty | Part# | Qty | Part # | Qty |
| А      | 4   | В     | 2   | Q5     | 4   |
| D      | 4   | B1    | 2   | Q6     | 4   |
| E      | 6   | С     | 2   | Q7     | 4   |
| F7     | 2   | C1    | 2   | Q8     | 4   |
| F8     | 4   | D8    | 4   | Q9     | 4   |
| F9     | 4   | G4    | 2   | R1     | 4   |
| G      | 2   | G6    | 2   | R2     | 4   |
| G1     | 4   | K     | 4   | R3     | 2   |
| G2     | 4   | K1    | 2   | Т      | 4   |
| G3     | 2   | K2    | 2   |        |     |
| G5     | 2   | Р     | 4   |        |     |
| Н      | 4   | Х     | 6   |        |     |
| H1     | 4   | X1    | 8   |        |     |
|        |     | X2    | 8   |