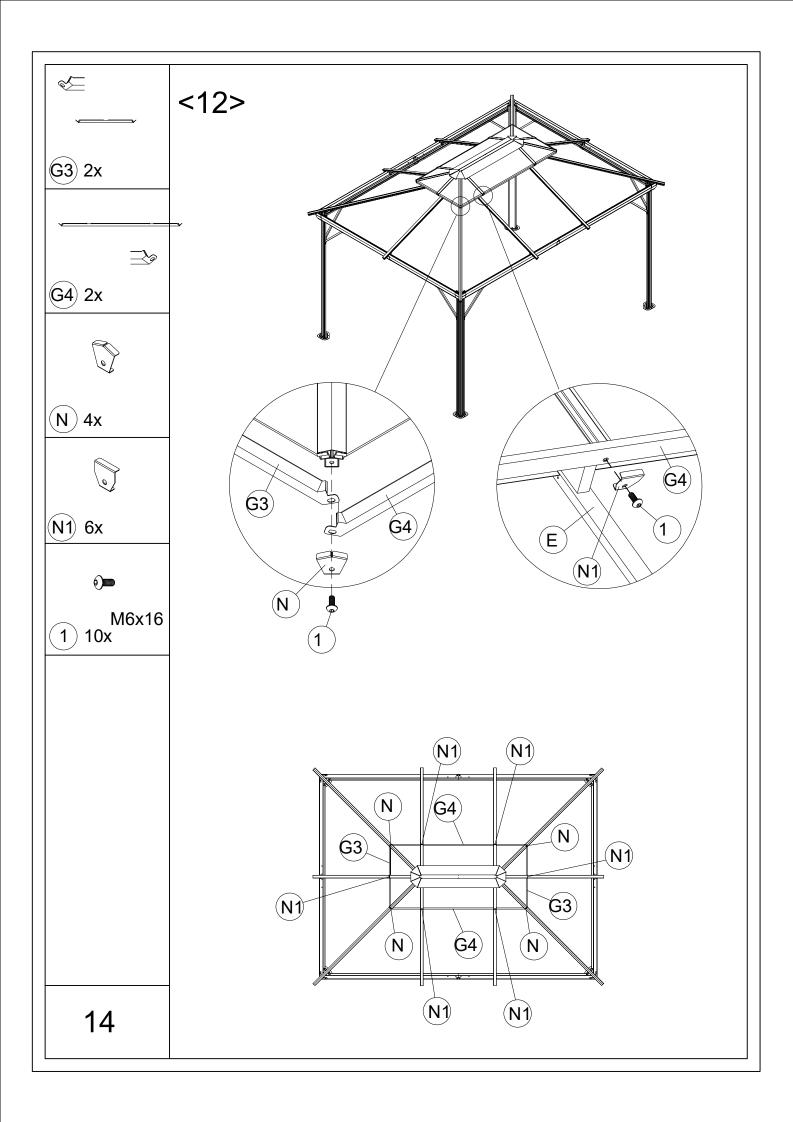

Tape Measure

Screwdriver

3 people

| BOX1   |     | BOX2  |     | BOX3   |     |
|--------|-----|-------|-----|--------|-----|
| Part # | Qty | Part# | Qty | Part # | Qty |
| А      | 4   | В     | 2   | Q5     | 4   |
| D      | 4   | B1    | 2   | Q6     | 4   |
| E      | 6   | С     | 2   | Q7     | 4   |
| F7     | 2   | C1    | 2   | Q8     | 4   |
| F8     | 4   | D8    | 4   | Q9     | 4   |
| F9     | 4   | G4    | 2   | R1     | 4   |
| G      | 2   | G6    | 2   | R2     | 4   |
| G1     | 4   | K     | 4   | R3     | 2   |
| G2     | 4   | K1    | 2   | Т      | 4   |
| G3     | 2   | K2    | 2   |        |     |
| G5     | 2   | Р     | 4   |        |     |
| Н      | 4   | Х     | 6   |        |     |
| H1     | 4   | X1    | 8   |        |     |
|        |     | X2    | 8   |        |     |
|        |     | X3    | 4   |        |     |
|        |     | L     | 1   |        |     |
|        |     | M     | 1   |        |     |
|        |     | N     | 12  |        |     |
|        |     | N1    | 12  |        | 1   |
|        |     | S     | 4   |        |     |
|        |     | U     | 112 |        |     |
|        |     | J     | 4   |        |     |
|        |     | V     | 4   |        |     |
|        |     | 1-9   | 1   |        |     |
|        |     |       |     |        |     |
|        |     |       |     |        |     |
|        |     |       |     |        |     |
|        |     |       |     |        |     |
|        |     |       |     |        |     |