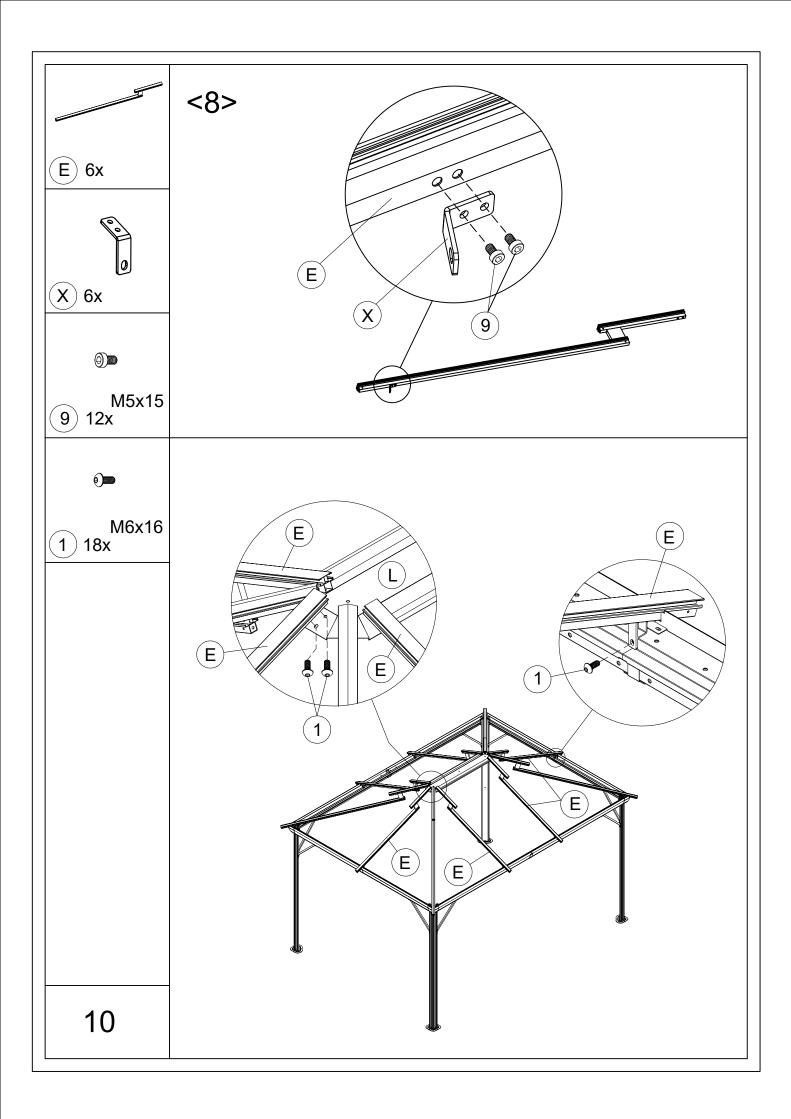

rmanent structure and the warranty does not cover damage incurred under extreme weather conditions including heavy rain, high winds or if exposed to high heat from heaters or BBQs.
- 9. Never leave children unattended around/under this gazebo.
- 10. Do not attempt to assemble or use the gazebo in moderate or heavy wind conditions.
- 11. Never set up or continue to use in any rain, wind or storm conditions, especially lightning storms. Damage can occur to your gazebo and put you and others in potential danger.
- 12. Safety precautions should always be followed when assembling and using this product to reduce the risk of personal injury and damage to equipment.
- 13. Please read all instructions before assembly and use.







Tape Measure



Screwdriver





3 people













































| BOX1   |     | BOX2  |     | BOX3   |     |
|--------|-----|-------|-----|--------|-----|
| Part # | Qty | Part# | Qty | Part # | Qty |
| А      | 4   | В     | 2   | Q5     | 4   |
| D      | 4   | B1    | 2   | Q6     | 4   |
| E      | 6   | С     | 2   | Q7     | 4   |
| F7     | 2   | C1    | 2   | Q8     | 4   |
| F8     | 4   | D8    | 4   | Q9     | 4   |
| F9     | 4   | G4    | 2   | R1     | 4   |
| G      | 2   | G6    | 2   | R2     | 4   |
| G1     | 4   | K     | 4   | R3     | 2   |
| G2     | 4   | K1    | 2   | Т      | 4   |
| G3     | 2   | K2    | 2   |        |     |
| G5     | 2   | Р     | 4   |        |     |
| Н      | 4   | Х     | 6   |        |     |
| H1     | 4   | X1    | 8   |        |     |
|        |     | X2    | 8   |        |