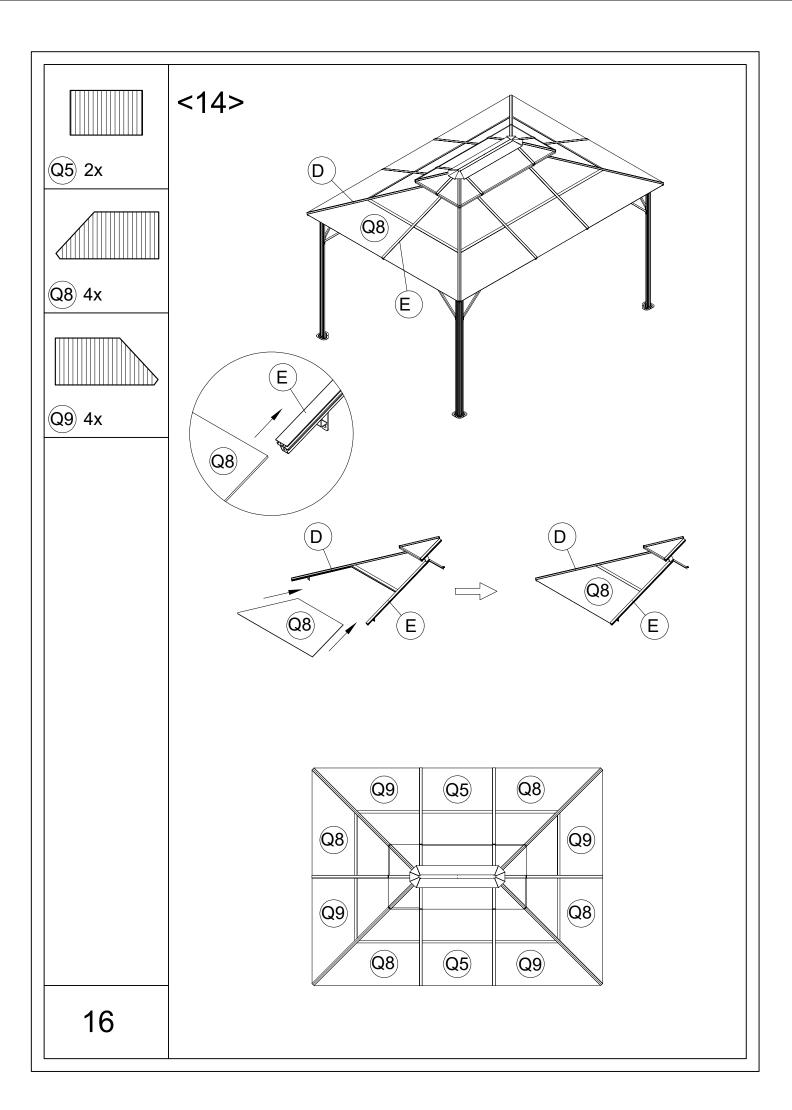

Tape Measure

Screwdriver

3 people

| BOX1   |     | BOX2  |     | BOX3   |     |
|--------|-----|-------|-----|--------|-----|
| Part # | Qty | Part# | Qty | Part # | Qty |
| А      | 4   | В     | 2   | Q5     | 4   |
| D      | 4   | B1    | 2   | Q6     | 4   |
| E      | 6   | С     | 2   | Q7     | 4   |
| F7     | 2   | C1    | 2   | Q8     | 4   |
| F8     | 4   | D8    | 4   | Q9     | 4   |
| F9     | 4   | G4    | 2   | R1     | 4   |
| G      | 2   | G6    | 2   | R2     | 4   |
| G1     | 4   | K     | 4   | R3     | 2   |
| G2     | 4   | K1    | 2   | Т      | 4   |
| G3     | 2   | K2    | 2   |        |     |
| G5     | 2   | Р     | 4   |        |     |
| Н      | 4   | Х     | 6   |        |     |
| H1     | 4   | X1    | 8   |        |     |
|        |     | X2    | 8   |        |     |
|        |     | X3    | 4   |        |     |
|        |     | L     | 1   |        |     |
|        |     | M     | 1   |        |     |
|        |     | N     | 12  |        |     |
|        |     | N1    | 12  |        | 1   |
|        |     | S     | 4   |        |     |
|        |     | U     | 112 |        |     |
|        |     | J     | 4   |        |     |
|        |     | V     | 4   |        |     |
|        |     | 1-9   | 1   |        |     |
|        |     |       |     |        |     |
|        |     |       |     |        |     |
|        |     |       |     |        |     |
|        |     |       |     |        |     |
|        |     |       |     |        |     |