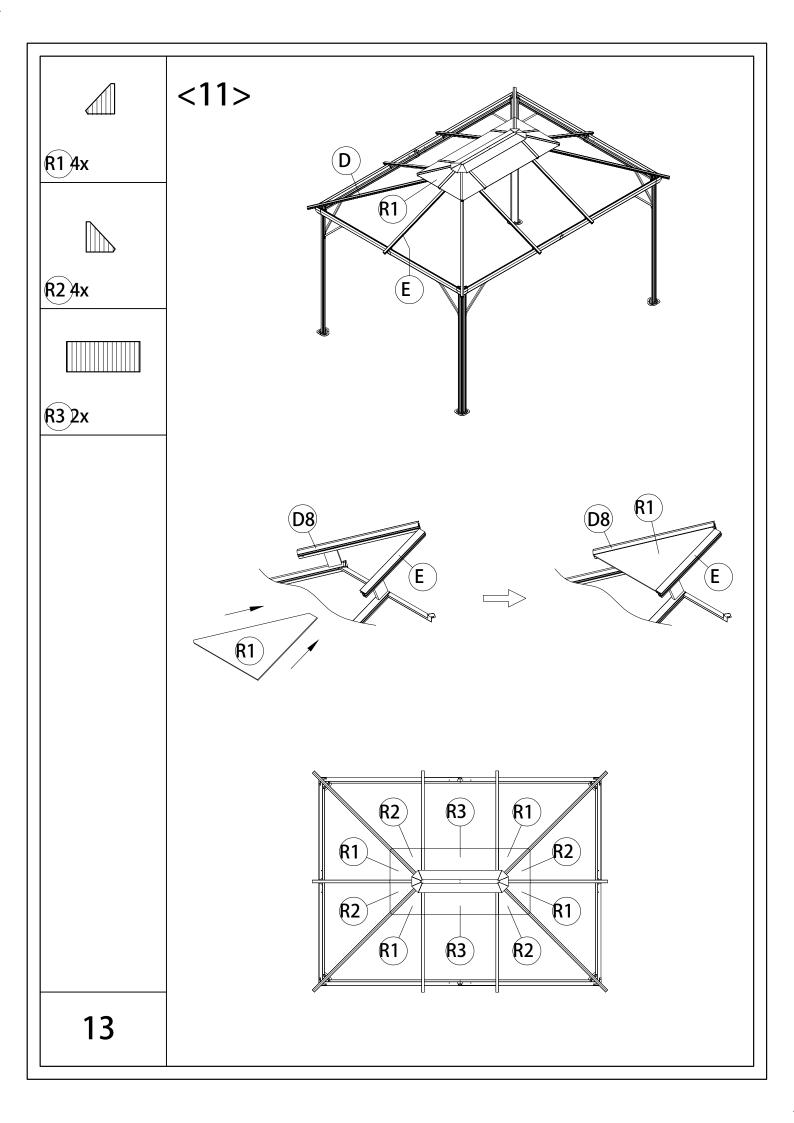

t structure and the warranty does not cover damage incurred under extreme weather conditions including heavy rain, high winds or if exposed to high heat from heaters or BBQs.
- 9. Never leave children unattended around/under this gazebo.
- 10. Do not attempt to assemble or use the gazebo in moderate or heavy wind conditions.
- 11. Never set up or continue to use in any rain, wind or storm conditions, especially lightning storms. Damage can occur to your gazebo and put you and others in potential danger.
- 12. Safety precautions should always be followed when assembling and using this product to reduce the risk of personal injury and damage to equipment.
- 13. Please read all instructions before assembly and use.







Tape Measure



Screwdriver





3 people













































| BOX1   |     | BOX2  |     | BOX3   |     |
|--------|-----|-------|-----|--------|-----|
| Part # | Qty | Part# | Qty | Part # | Qty |
| А      | 4   | В     | 2   | Q5     | 4   |
| D      | 4   | B1    | 2   | Q6     | 4   |
| E      | 6   | С     | 2   | Q7     | 4   |
| F7     | 2   | C1    | 2   | Q8     | 4   |
| F8     | 4   | D8    | 4   | Q9     | 4   |
| F9     | 4   | G4    | 2   | R1     | 4   |
| G      | 2   | G6    | 2   | R2     | 4   |
| G1     | 4   | K     | 4   | R3     | 2   |
| G2     | 4   | K1    | 2   | Т      | 4   |
| G3     | 2   | K2    | 2   |        |     |
| G5     | 2   | Р     | 4   |        |     |
| Н      | 4   | Х     | 6   |        |     |
| H1     | 4   | X1    | 8   |        |     |
|        |     | X2    | 8   |        |     |
|