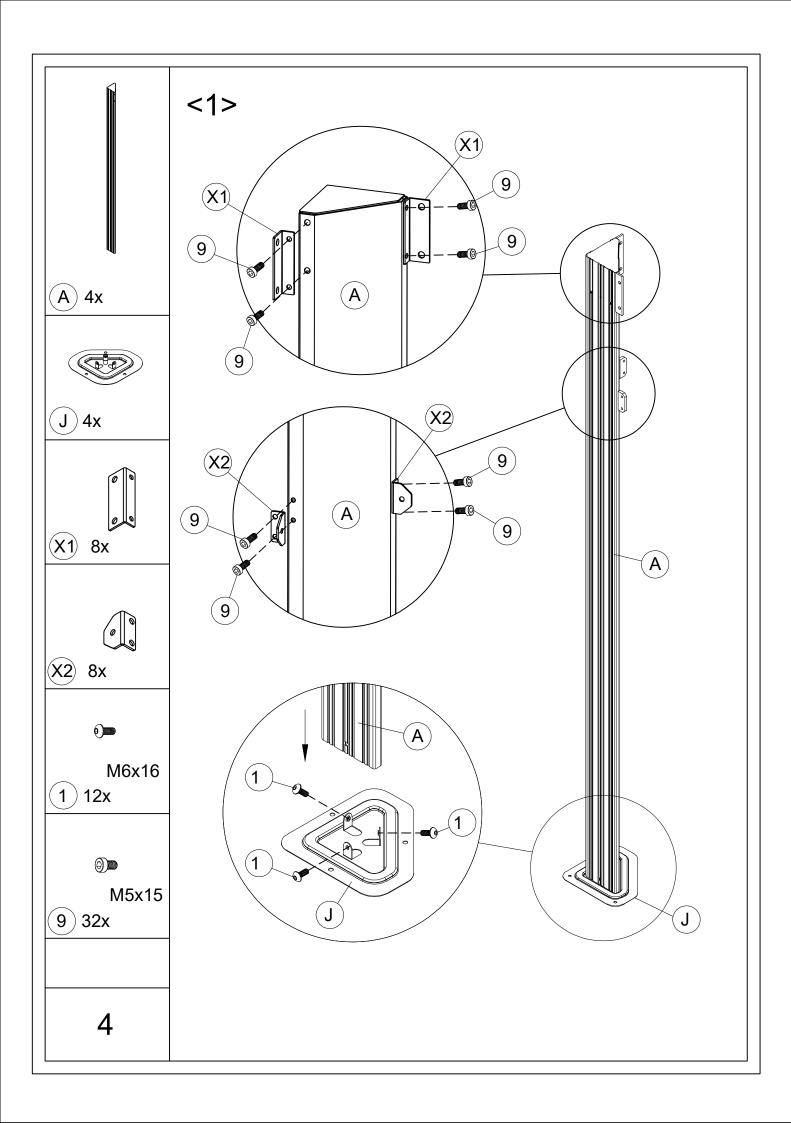

is a non-permanent structure and the warranty does not cover damage incurred under extreme weather conditions including heavy rain, high winds or if exposed to high heat from heaters or BBQs.
- 9. Never leave children unattended around/under this gazebo.
- 10. Do not attempt to assemble or use the gazebo in moderate or heavy wind conditions.
- 11. Never set up or continue to use in any rain, wind or storm conditions, especially lightning storms. Damage can occur to your gazebo and put you and others in potential danger.
- 12. Safety precautions should always be followed when assembling and using this product to reduce the risk of personal injury and damage to equipment.
- 13. Please read all instructions before assembly and use.







Tape Measure



Screwdriver





3 people













































| BOX1   |     | BOX2  |     | BOX3   |     |
|--------|-----|-------|-----|--------|-----|
| Part # | Qty | Part# | Qty | Part # | Qty |
| А      | 4   | В     | 2   | Q5     | 4   |
| D      | 4   | B1    | 2   | Q6     | 4   |
| E      | 6   | С     | 2   | Q7     | 4   |
| F7     | 2   | C1    | 2   | Q8     | 4   |
| F8     | 4   | D8    | 4   | Q9     | 4   |
| F9     | 4   | G4    | 2   | R1     | 4   |
| G      | 2   | G6    | 2   | R2     | 4   |
| G1     | 4   | K     | 4   | R3     | 2   |
| G2     | 4   | K1    | 2   | Т      | 4   |
| G3     | 2   | K2    | 2   |        |     |
| G5     | 2   | Р     | 4   |        |     |
| Н      | 4   | Х     | 6   |        |     |
| H1     | 4   | X1    | 8   |        |     |
|        |     | X2    | 8   |