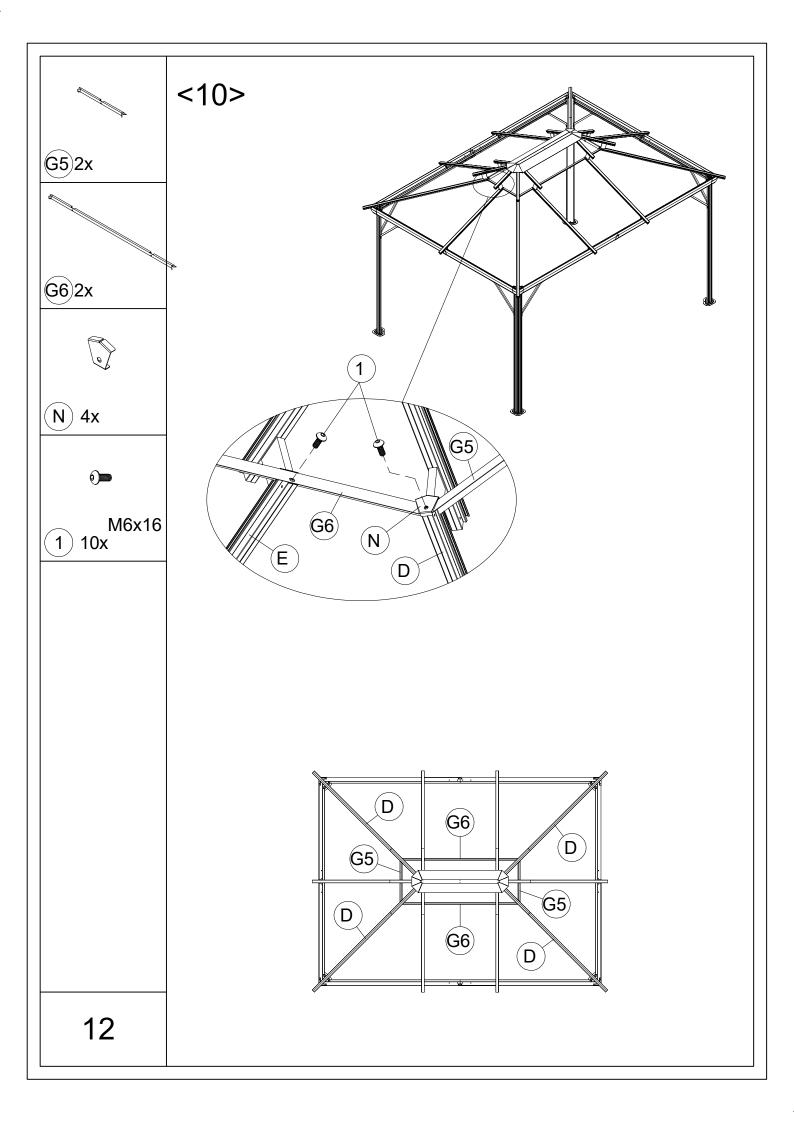

ent structure and the warranty does not cover damage incurred under extreme weather conditions including heavy rain, high winds or if exposed to high heat from heaters or BBQs.
- 9. Never leave children unattended around/under this gazebo.
- 10. Do not attempt to assemble or use the gazebo in moderate or heavy wind conditions.
- 11. Never set up or continue to use in any rain, wind or storm conditions, especially lightning storms. Damage can occur to your gazebo and put you and others in potential danger.
- 12. Safety precautions should always be followed when assembling and using this product to reduce the risk of personal injury and damage to equipment.
- 13. Please read all instructions before assembly and use.







Tape Measure



Screwdriver





3 people













































| BOX1   |     | BOX2  |     | BOX3   |     |
|--------|-----|-------|-----|--------|-----|
| Part # | Qty | Part# | Qty | Part # | Qty |
| А      | 4   | В     | 2   | Q5     | 4   |
| D      | 4   | B1    | 2   | Q6     | 4   |
| E      | 6   | С     | 2   | Q7     | 4   |
| F7     | 2   | C1    | 2   | Q8     | 4   |
| F8     | 4   | D8    | 4   | Q9     | 4   |
| F9     | 4   | G4    | 2   | R1     | 4   |
| G      | 2   | G6    | 2   | R2     | 4   |
| G1     | 4   | K     | 4   | R3     | 2   |
| G2     | 4   | K1    | 2   | Т      | 4   |
| G3     | 2   | K2    | 2   |        |     |
| G5     | 2   | Р     | 4   |        |     |
| Н      | 4   | Х     | 6   |        |     |
| H1     | 4   | X1    | 8   |        |     |
|        |     | X2    | 8   |        |     |