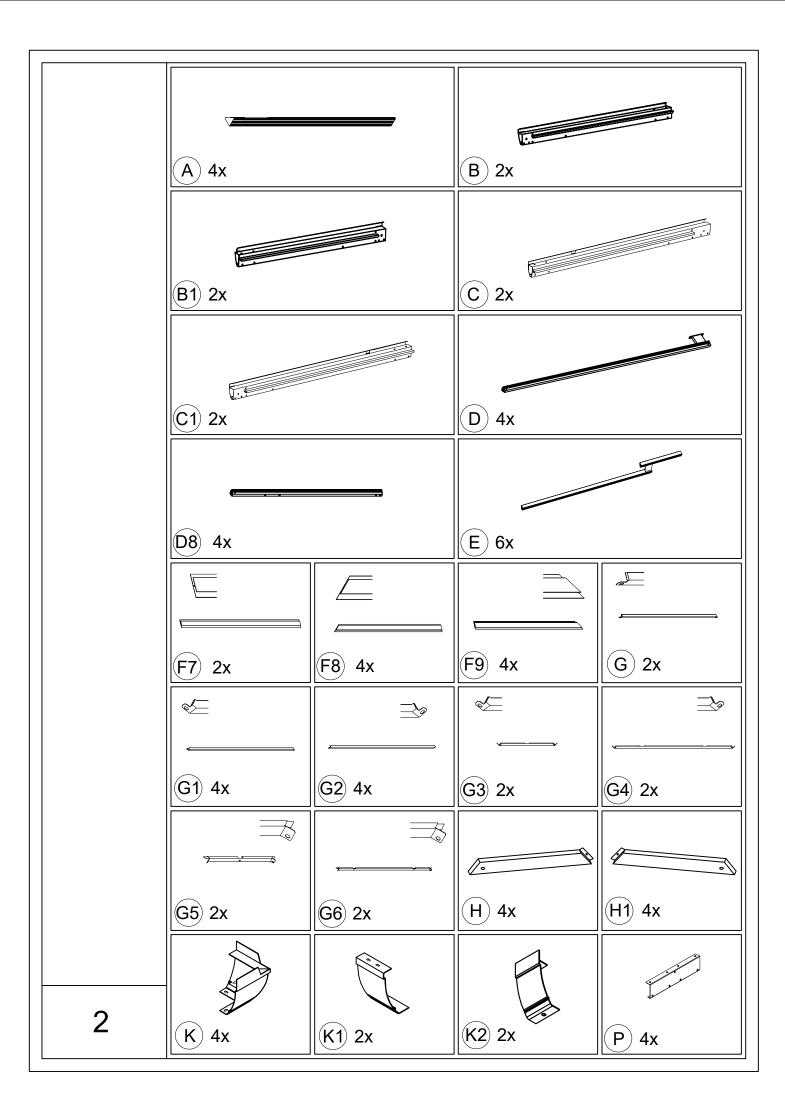

Tape Measure

Screwdriver

3 people

| BOX1   |     | BOX2  |     | BOX3   |     |
|--------|-----|-------|-----|--------|-----|
| Part # | Qty | Part# | Qty | Part # | Qty |
| А      | 4   | В     | 2   | Q5     | 4   |
| D      | 4   | B1    | 2   | Q6     | 4   |
| E      | 6   | С     | 2   | Q7     | 4   |
| F7     | 2   | C1    | 2   | Q8     | 4   |
| F8     | 4   | D8    | 4   | Q9     | 4   |
| F9     | 4   | G4    | 2   | R1     | 4   |
| G      | 2   | G6    | 2   | R2     | 4   |
| G1     | 4   | K     | 4   | R3     | 2   |
| G2     | 4   | K1    | 2   | Т      | 4   |
| G3     | 2   | K2    | 2   |        |     |
| G5     | 2   | Р     | 4   |        |     |
| Н      | 4   | Х     | 6   |        |     |
| H1     | 4   | X1    | 8   |        |     |
|        |     | X2    | 8   |        |     |
|        |     | X3    | 4   |        |     |
|        |     | L     | 1   |        |     |
|        |     | M     | 1   |        |     |
|        |     | N     | 12  |        |     |
|        |     | N1    | 12  |        | 1   |
|        |     | S     | 4   |        |     |
|        |     | U     | 112 |        |     |
|        |     | J     | 4   |        |     |
|        |     | V     | 4   |        |     |
|        |     | 1-9   | 1   |        |     |
|        |     |       |     |        |     |
|        |     |       |     |        |     |
|        |     |       |     |        |     |
|        |     |       |     |        |     |
|        |     |       |     |        |     |