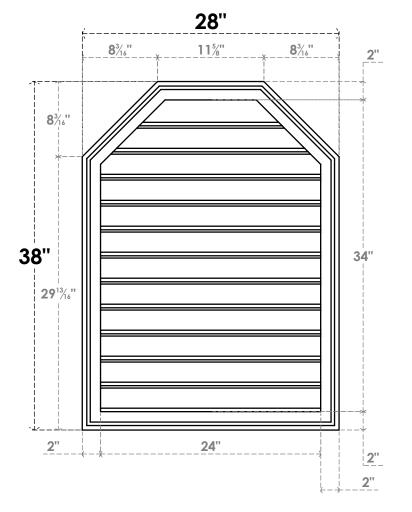

## GVPOT28X3802SF

28"W X 38"H OCTAGONAL TOP SURFACE MOUNT PVC GABLE VENT: FUNCTIONAL, W/ 2"W X 1-1/2"P BRICKMOULD FRAME

**VENTING AREA: 63.22 SQ IN** 

LOUVER HEIGHT: 2 7/8"

LOUVER QTY: 12

**FRONT** 

SIDE

**EKENA MILLWORK** 2300 WEST MAIN ST. CLARKSVILLE, TX 75426 TOLL FREE: 866-607-0453 WWW.EKENAMILLWORK.COM