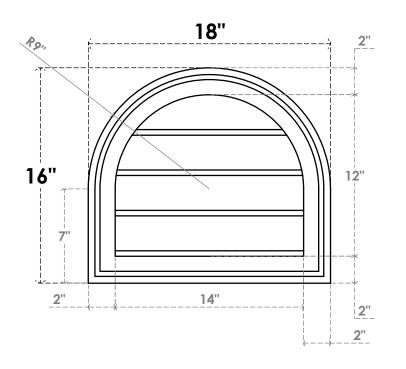

## GVPRT18X1602SN

18"W X 16"H ROUND TOP SURFACE MOUNT PVC GABLE VENT: NON-FUNCTIONAL, W/ 2"W X 1-1/2"P BRICKMOULD FRAME

**FRONT** 

SIDE

LOUVER HEIGHT: 3" LOUVER QTY: 4

1. INSTALLATION TO BE COMPLETED IN ACCORDANCE WITH MANUFACTURER'S SPECIFICATIONS. 2. DRAWING MAY NOT BE TO SCALE