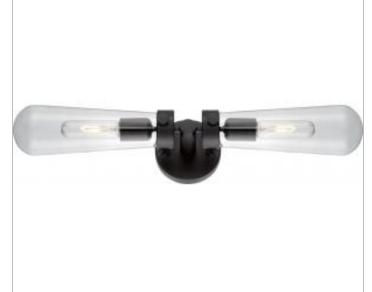

2 LT WALL SCONCE

| General         |              |  |
|-----------------|--------------|--|
| Status          | Active       |  |
| Finish          | Aged Bronze  |  |
| Style           | Transitional |  |
| Number of Lamps | 2            |  |
| Height (in.)    | 4.75         |  |
| Width (in.)     | 23.75        |  |
| Extension (in.) | 5.88         |  |

## Specifications

| Bulb Type            | Incandescent  |
|----------------------|---------------|
| Max Wattage          | 20            |
| Bulb Included        | Yes           |
| Replacement Bulb     | S2415         |
| Glass Description    | Clear         |
| Up/Down Installation | Up/Down       |
| Fixture Type         | Sconce        |
| Fixture Material     | Glass / Metal |