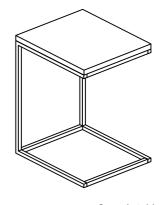

Console table <u>Assembled</u>

**Chairside Table** 

NOTED: If needed, only part F-I are available for replacement.

IMPORTANT: Do not fully tighten the bolts. Loose bolts will facilitate assembly in the following steps.