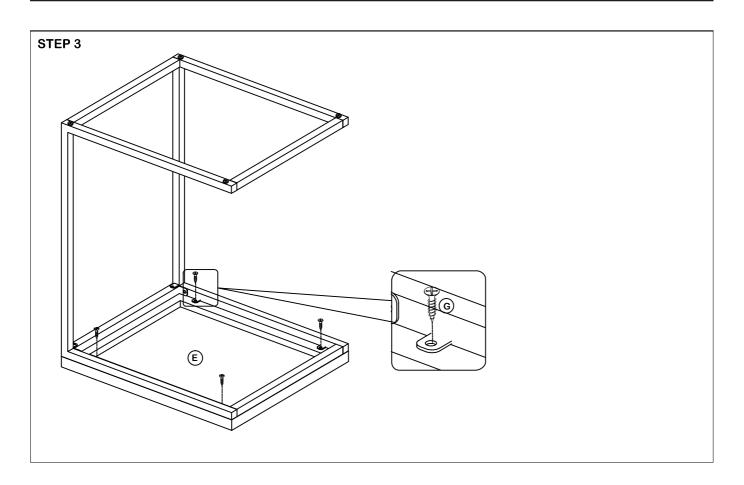

| () <b>1000</b> | BOLT<br>¼*12mm             | 10  |
| в    | /_/               | Table Base Frame<br>Right | 1   | G    | ⊕.ma⊳          | Screw                      | 4   |
| с    |                   | Connecting Post           | 1   | н    | K              | Allen Key (M4)             | 1   |
| D    |                   | Leg Post                  | 3   | I    | 0              | Leveler<br>(pre-assembled) | 4   |
| E    | $\langle \rangle$ | Table Top                 | 1   |      |                |                            |     |



Console table <u>Assembled</u>

**Chairside Table** 

NOTED: If needed, only part F-I are available for replacement.

IMPORTANT: Do not fully tighten the bolts. Loose bolts will facilitate assembly in the following steps.



## ASSEMBLY INSTRUCTIONS