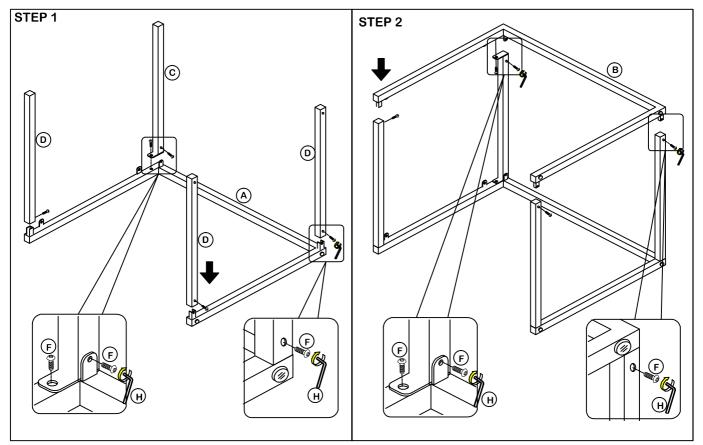

ase Frame<br>Left  | 1   | F    | () <b>1000</b> | BOLT<br>¼*12mm             | 10  |
| в    | /_/               | Table Base Frame<br>Right | 1   | G    | ⊕.ma⊳          | Screw                      | 4   |
| с    |                   | Connecting Post           | 1   | н    | K              | Allen Key (M4)             | 1   |
| D    |                   | Leg Post                  | 3   | I    | 0              | Leveler<br>(pre-assembled) | 4   |
| E    | $\langle \rangle$ | Table Top                 | 1   |      |                |                            |     |



Console table <u>Assembled</u>

**Chairside Table** 

NOTED: If needed, only part F-I are available for replacement.

IMPORTANT: Do not fully tighten the bolts. Loose bolts will facilitate assembly in the following steps.



## ASSEMBLY INSTRUCTIONS