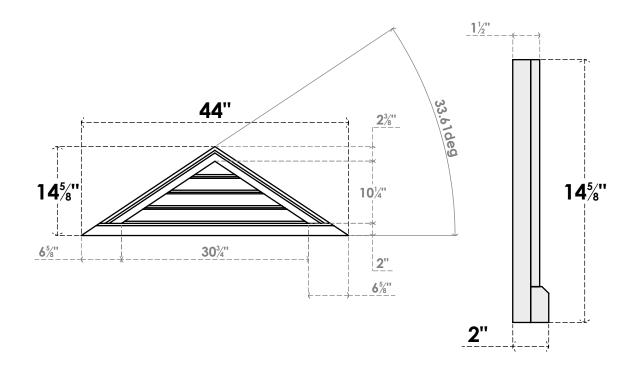

## GVPTR44X1503SF

44"W X 14-5/8"H TRIANGLE SURFACE MOUNT PVC GABLE VENT 8/12 PITCH: FUNCTIONAL, W/ 2"W X 2"P BRICKMOULD SILL FRAME

**VENTING AREA: 11.53 SQ IN** 

LOUVER HEIGHT: 2 1/2"

LOUVER QTY: 4

**FRONT** 

SIDE

1. INSTALLATION TO BE COMPLETED IN ACCORDANCE WITH MANUFACTURER'S SPECIFICATIONS. 2. DRAWING MAY NOT BE TO SCALE

3. THIS DRAWING IS INTENDED FOR DESIGN AND PLANNING PURPOSES ONLY.

4. ALL INFORMATION CONTAINED HEREIN WAS CURRENT AT THE TIME OF DEVELOPMENT BUT MUST BE REVIEWED AND APPROVED BY THE PRODUCT MANUFACTURER TO BE CONSIDERED ACCURATE.

5. ARCHITECTURAL GRADE PVC PRODUCTS ARE MADE FROM EXPANDED CELLULAR PVC AND COME NATURALLY WHITE BUT MAY BE

**PAINTED** 

EKENA MILLWORK 2300 WEST MAIN ST. CLARKSVILLE, TX 75426 TOLL FREE: 866-607-0453 WWW.EKENAMILLWORK.COM