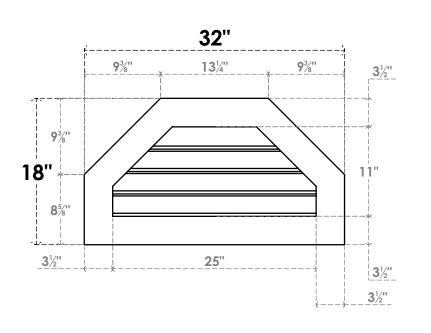

## GVPOT32X1801SF

32"W X 18"H OCTAGONAL TOP SURFACE MOUNT PVC GABLE VENT: FUNCTIONAL, W/ 3-1/2"W X 1"P STANDARD FRAME

**VENTING AREA: 15.55 SQ IN** 

LOUVER HEIGHT: 2 3/4"

LOUVER QTY: 4

**FRONT** 

SIDE

EKENA MILLWORK 2300 WEST MAIN ST. CLARKSVILLE, TX 75426 TOLL FREE: 866-607-0453 WWW.EKENAMILLWORK.COM