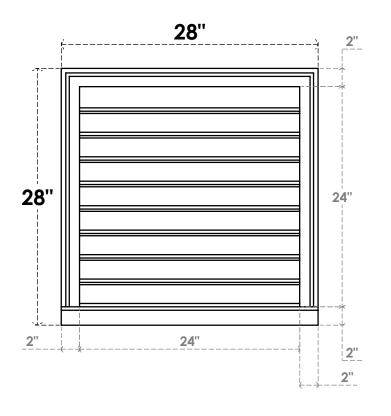

## **GVPVE28X2803SF**

28"W X 28"H RECTANGLE SURFACE MOUNT PVC GABLE VENT: FUNCTIONAL, W/ 2"W X 2"P **BRICKMOULD SILL FRAME** 

**VENTING AREA: 48 SQ IN** LOUVER HEIGHT: 2 5/8"

LOUVER QTY: 9

**FRONT** 

SIDE

EKENA MILLWORK 2300 WEST MAIN ST. CLARKSVILLE, TX 75426 TOLL FREE: 866-607-0453 WWW.EKENAMILLWORK.COM