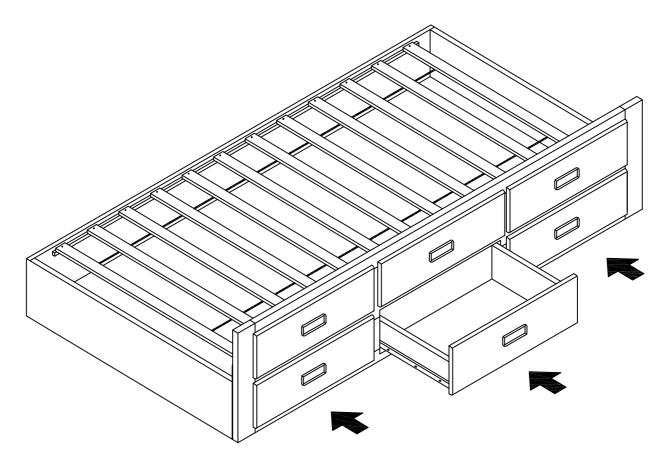

## **PARTS**

#### **PARTS**

**13** Wood Dowel

M6 x 25mm

 $\mathbf{J}$ 

12x

**14** 

16x