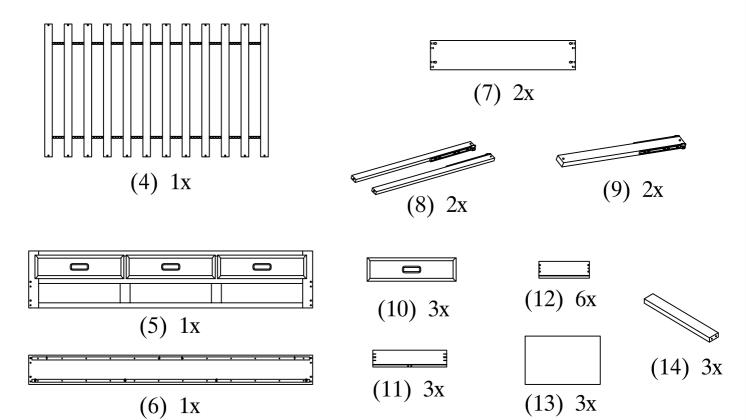

these instructions before you commence.

Keep these instructions for future reference.

Unpack, inspect and check off all of the contents.

Please dispose of all packaging safely.

Small component parts could choke a child if swallowed.

We strongly recommend that you keep children well away from the work area.

It would be sensible to lay a sheet or blanket on the floor where you intend to work to avoid scratching this product and to protect your floor.

This product is heavy. Take extreme care when lifting to avoid personal injury or damage to the product.

Assemble the product as close to its intended final position in the room as possible.

HANDY HINT: If you keep the hardware in a bowl during assembly you will be less likely to lose them.





#### **HARDWARE**







#### **PARTS**













**13** Wood Dowel

M6 x 25mm

 $\mathbf{J}$ 

12x

**14** 



16x









#### General Care

Wipe clean with a slightly damp soft cloth.

Avoid the use of all household cleaners and abrasives.

When moving your furniture, carefully lift into place.

Never drag or push the pieces across the floor as this will cause damage to the joints and could result in failure to the product that will invalidate the warranty.

#### Recommendations

Periodical re-tightening of fixing.

#### Warning

This unit is heavy. Please use an assistant when lifting.

#### <u>Notes</u>

We've tried to make this piece of furniture as easy to assemble as possible.

In the unlikely event that you have problems putting it together or have damaged or missing pieces, please contact our customer services