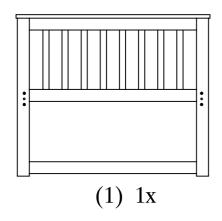

# Bed

# **Assembly Instructions**





## **HARDWARE**



## **PARTS**









# **Safety Advice**

Please take the time to carefully read through the whole of these instructions before you commence.

Keep these instructions for future reference.

Unpack, inspect and check off all of the contents.

Please dispose of all packaging safely.

Small component parts could choke a child if swallowed.

We strongly recommend that you keep children well away from the work area.

It would be sensible to lay a sheet or blanket on the floor where you intend to work to avoid scratching this product and to protect your floor.

This product is heavy. Take extreme care when lifting to avoid personal injury or damage to the product.

Assemble the product as close to its intended final position in the room as possible.

HANDY HINT: If you keep the hardware in a bowl during asse