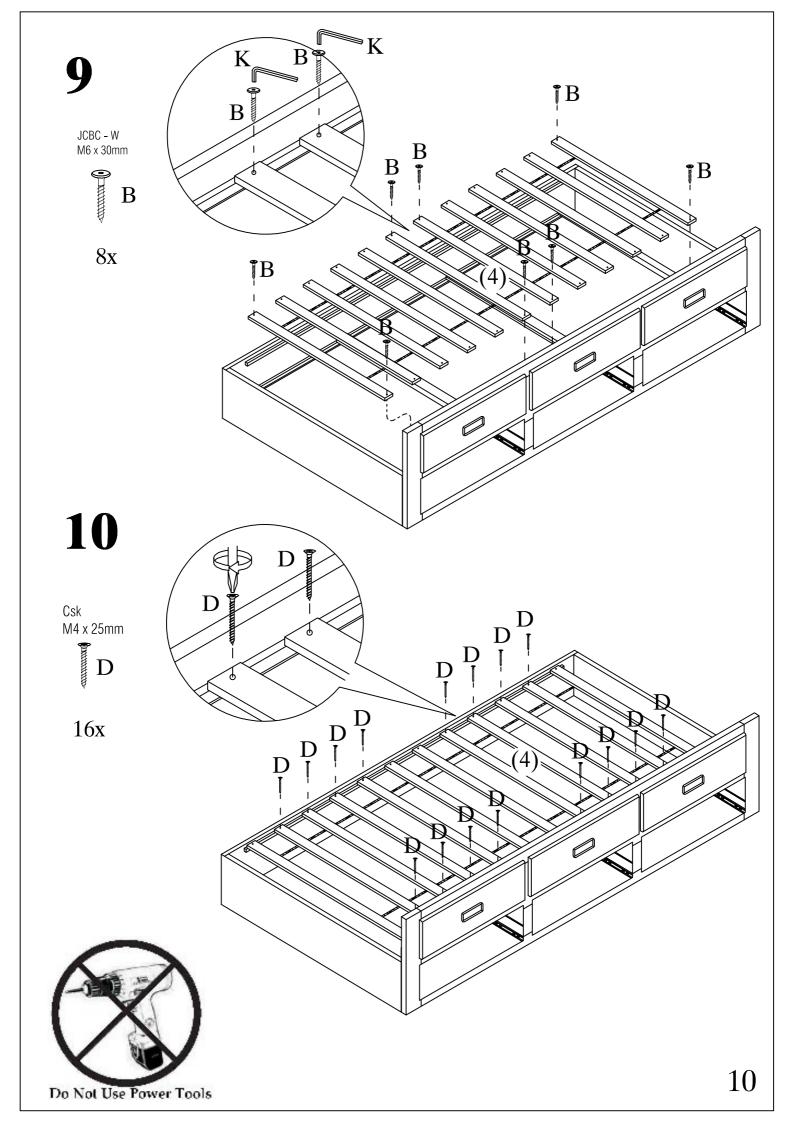

instructions before you commence.

Keep these instructions for future reference.

Unpack, inspect and check off all of the contents.

Please dispose of all packaging safely.

Small component parts could choke a child if swallowed.

We strongly recommend that you keep children well away from the work area.

It would be sensible to lay a sheet or blanket on the floor where you intend to work to avoid scratching this product and to protect your floor.

This product is heavy. Take extreme care when lifting to avoid personal injury or damage to the product.

Assemble the product as close to its intended final position in the room as possible.

HANDY HINT: If you keep the hardware in a bowl during assembly you will be less likely to lose them.





#### **HARDWARE**







#### **PARTS**













**13** Wood Dowel

M6 x 25mm

 $\mathbf{J}$ 

12x

**14** 



16x









#### General Care

Wipe clean with a slightly damp soft cloth.

Avoid the use of all household cleaners and abrasives.

When moving your furniture, carefully lift into place.

Never drag or push the pieces across the floor as this will cause damage to the joints and could result in failure to the product that will invalidate the warranty.

#### Recommendations

Periodical re-tightening of fixing.

#### Warning

This unit is heavy. Please use an assistant when lifting.

#### <u>Notes</u>

We've tried to make this piece of furniture as easy to assemble as possible.

In the unlikely event that you have problems putting it together or have damaged or missing pieces, please contact our customer services