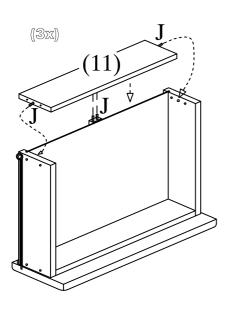

erence.

Unpack, inspect and check off all of the contents.

Please dispose of all packaging safely.

Small component parts could choke a child if swallowed.

We strongly recommend that you keep children well away from the work area.

It would be sensible to lay a sheet or blanket on the floor where you intend to work to avoid scratching this product and to protect your floor.

This product is heavy. Take extreme care when lifting to avoid personal injury or damage to the product.

Assemble the product as close to its intended final position in the room as possible.

HANDY HINT: If you keep the hardware in a bowl during assembly you will be less likely to lose them.





#### **HARDWARE**







#### **PARTS**













**13** Wood Dowel

M6 x 25mm

 $\mathbf{J}$ 

12x

**14** 



16x









#### General Care

Wipe clean with a slightly damp soft cloth.

Avoid the use of all household cleaners and abrasives.

When moving your furniture, carefully lift into place.

Never drag or push the pieces across the floor as this will cause damage to the joints and could result in failure to the product that will invalidate the warranty.

#### Recommendations

Periodical re-tightening of fixing.

#### Warning

This unit is heavy. Please use an assistant when lifting.

#### <u>Notes</u>

We've tried to make this piece of furniture as easy to assemble as possible.

In the unlikely event that you have problems putting it together or have damaged or missing pieces, please contact our customer services