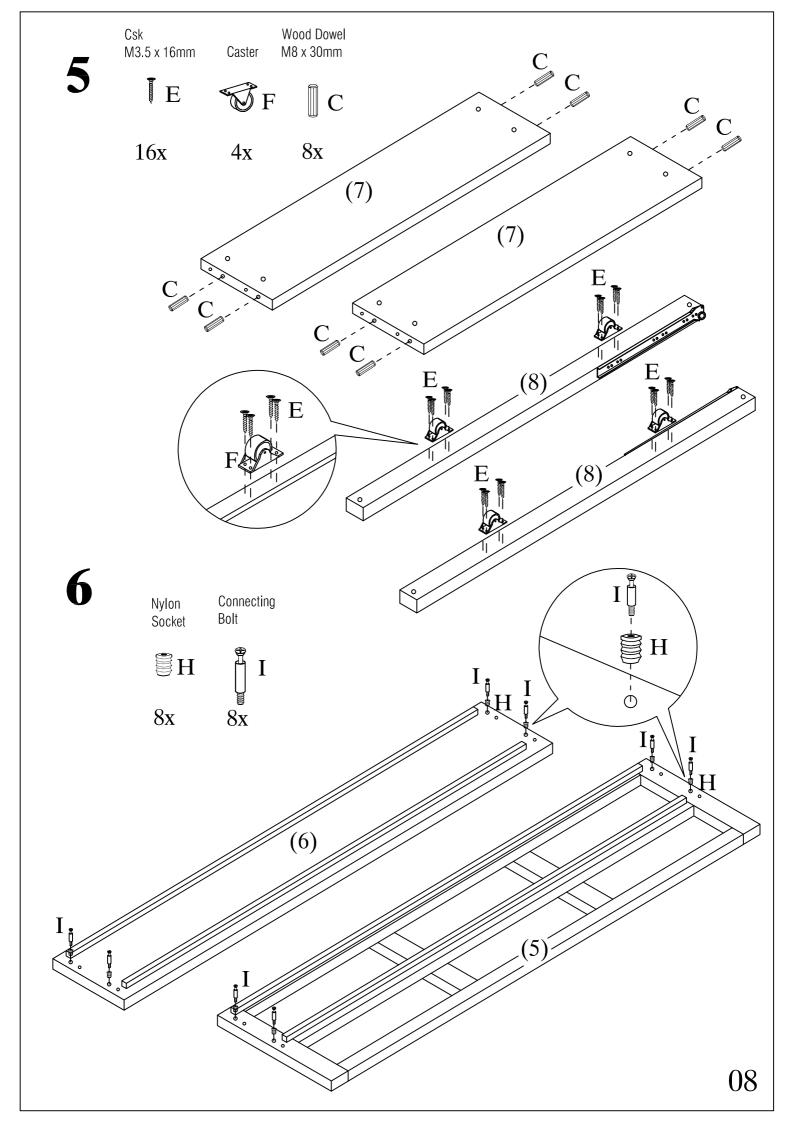

ese instructions before you commence.

Keep these instructions for future reference.

Unpack, inspect and check off all of the contents.

Please dispose of all packaging safely.

Small component parts could choke a child if swallowed.

We strongly recommend that you keep children well away from the work area.

It would be sensible to lay a sheet or blanket on the floor where you intend to work to avoid scratching this product and to protect your floor.

This product is heavy. Take extreme care when lifting to avoid personal injury or damage to the product.

Assemble the product as close to its intended final position in the room as possible.

HANDY HINT: If you keep the hardware in a bowl during assembly you will be less likely to lose them.





#### **HARDWARE**







#### **PARTS**













**13** Wood Dowel

M6 x 25mm

 $\mathbf{J}$ 

12x

**14** 



16x









#### General Care

Wipe clean with a slightly damp soft cloth.

Avoid the use of all household cleaners and abrasives.

When moving your furniture, carefully lift into place.

Never drag or push the pieces across the floor as this will cause damage to the joints and could result in failure to the product that will invalidate the warranty.

#### Recommendations

Periodical re-tightening of fixing.

#### Warning

This unit is heavy. Please use an assistant when lifting.

#### <u>Notes</u>

We've tried to make this piece of furniture as easy to assemble as possible.

In the unlikely event that you have problems putting it together or have damaged or missing pieces, please contact our customer services