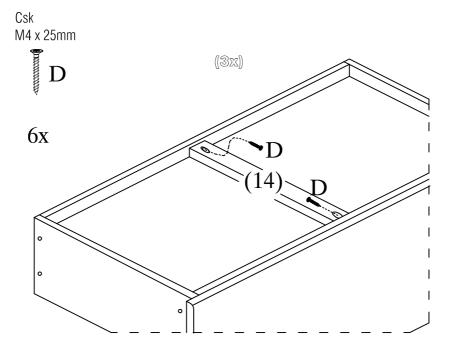

ce.

Unpack, inspect and check off all of the contents.

Please dispose of all packaging safely.

Small component parts could choke a child if swallowed.

We strongly recommend that you keep children well away from the work area.

It would be sensible to lay a sheet or blanket on the floor where you intend to work to avoid scratching this product and to protect your floor.

This product is heavy. Take extreme care when lifting to avoid personal injury or damage to the product.

Assemble the product as close to its intended final position in the room as possible.

HANDY HINT: If you keep the hardware in a bowl during assembly you will be less likely to lose them.





#### **HARDWARE**







#### **PARTS**













**13** Wood Dowel

M6 x 25mm

 $\mathbf{J}$ 

12x

**14** 



16x









#### General Care

Wipe clean with a slightly damp soft cloth.

Avoid the use of all household cleaners and abrasives.

When moving your furniture, carefully lift into place.

Never drag or push the pieces across the floor as this will cause damage to the joints and could result in failure to the product that will invalidate the warranty.

#### Recommendations

Periodical re-tightening of fixing.

#### Warning

This unit is heavy. Please use an assistant when lifting.

#### <u>Notes</u>

We've tried to make this piece of furniture as easy to assemble as possible.

In the unlikely event that you have problems putting it together or have damaged or missing pieces, please contact our customer services