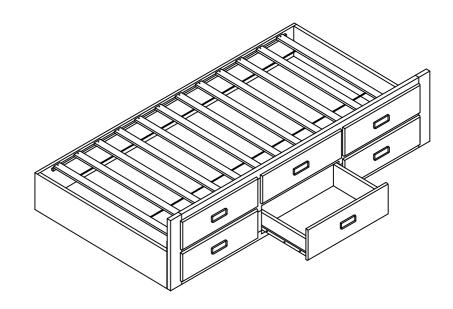

ough the whole of these instructions before you commence.

Keep these instructions for future reference.

Unpack, inspect and check off all of the contents.

Please dispose of all packaging safely.

Small component parts could choke a child if swallowed.

We strongly recommend that you keep children well away from the work area.

It would be sensible to lay a sheet or blanket on the floor where you intend to work to avoid scratching this product and to protect your floor.

This product is heavy. Take extreme care when lifting to avoid personal injury or damage to the product.

Assemble the product as close to its intended final position in the room as possible.

HANDY HINT: If you keep the hardware in a bowl during assembly you will be less likely to lose them.





#### **HARDWARE**







#### **PARTS**













**13** Wood Dowel

M6 x 25mm

 $\mathbf{J}$ 

12x

**14** 



16x









#### General Care

Wipe clean with a slightly damp soft cloth.

Avoid the use of all household cleaners and abrasives.

When moving your furniture, carefully lift into place.

Never drag or push the pieces across the floor as this will cause damage to the joints and could result in failure to the product that will invalidate the warranty.

#### Recommendations

Periodical re-tightening of fixing.

#### Warning

This unit is heavy. Please use an assistant when lifting.

#### <u>Notes</u>

We've tried to make this piece of furniture as easy to assemble as possible.

In the unlikely event that you have problems putting it together or have damaged or missing pieces, please contact our custo