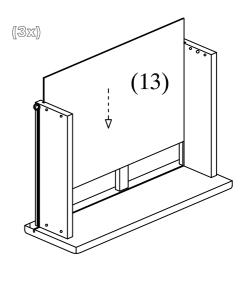

ructions before you commence.

Keep these instructions for future reference.

Unpack, inspect and check off all of the contents.

Please dispose of all packaging safely.

Small component parts could choke a child if swallowed.

We strongly recommend that you keep children well away from the work area.

It would be sensible to lay a sheet or blanket on the floor where you intend to work to avoid scratching this product and to protect your floor.

This product is heavy. Take extreme care when lifting to avoid personal injury or damage to the product.

Assemble the product as close to its intended final position in the room as possible.

HANDY HINT: If you keep the hardware in a bowl during assembly you will be less likely to lose them.





#### **HARDWARE**







#### **PARTS**













**13** Wood Dowel

M6 x 25mm

 $\mathbf{J}$ 

12x

**14** 



16x









#### General Care

Wipe clean with a slightly damp soft cloth.

Avoid the use of all household cleaners and abrasives.

When moving your furniture, carefully lift into place.

Never drag or push the pieces across the floor as this will cause damage to the joints and could result in failure to the product that will invalidate the warranty.

#### Recommendations

Periodical re-tightening of fixing.

#### Warning

This unit is heavy. Please use an assistant when lifting.

#### <u>Notes</u>

We've tried to make this piece of furniture as easy to assemble as possible.

In the unlikely event that you have problems putting it together or have damaged or missing pieces, please contact our customer services