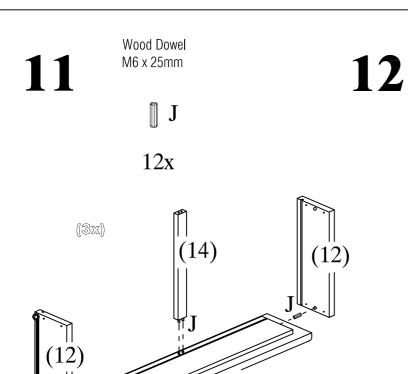

structions before you commence.

Keep these instructions for future reference.

Unpack, inspect and check off all of the contents.

Please dispose of all packaging safely.

Small component parts could choke a child if swallowed.

We strongly recommend that you keep children well away from the work area.

It would be sensible to lay a sheet or blanket on the floor where you intend to work to avoid scratching this product and to protect your floor.

This product is heavy. Take extreme care when lifting to avoid personal injury or damage to the product.

Assemble the product as close to its intended final position in the room as possible.

HANDY HINT: If you keep the hardware in a bowl during assembly you will be less likely to lose them.





#### **HARDWARE**







#### **PARTS**













**13** Wood Dowel

M6 x 25mm

 $\mathbf{J}$ 

12x

**14** 



16x









#### General Care

Wipe clean with a slightly damp soft cloth.

Avoid the use of all household cleaners and abrasives.

When moving your furniture, carefully lift into place.

Never drag or push the pieces across the floor as this will cause damage to the joints and could result in failure to the product that will invalidate the warranty.

#### Recommendations

Periodical re-tightening of fixing.

#### Warning

This unit is heavy. Please use an assistant when lifting.

#### <u>Notes</u>

We've tried to make this piece of furniture as easy to assemble as possible.

In the unlikely event that you have problems putting it together or have damaged or missing pieces, please contact our customer services