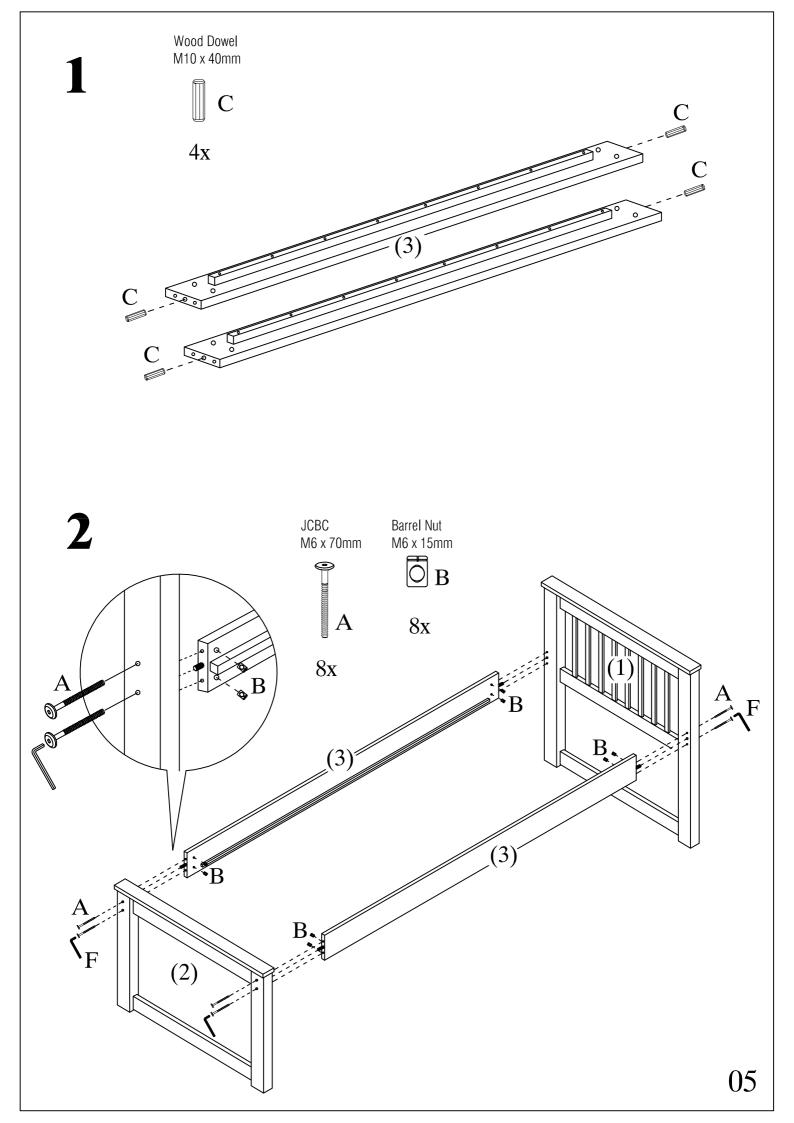

time to carefully read through the whole of these instructions before you commence.

Keep these instructions for future reference.

Unpack, inspect and check off all of the contents.

Please dispose of all packaging safely.

Small component parts could choke a child if swallowed.

We strongly recommend that you keep children well away from the work area.

It would be sensible to lay a sheet or blanket on the floor where you intend to work to avoid scratching this product and to protect your floor.

This product is heavy. Take extreme care when lifting to avoid personal injury or damage to the product.

Assemble the product as close to its intended final position in the room as possible.

HANDY HINT: If you keep the hardware in a bowl during assembly you will be less likely to lose them.





#### **HARDWARE**







#### **PARTS**













**13** Wood Dowel

M6 x 25mm

 $\mathbf{J}$ 

12x

**14** 



16x









#### General Care

Wipe clean with a slightly damp soft cloth.

Avoid the use of all household cleaners and abrasives.

When moving your furniture, carefully lift into place.

Never drag or push the pieces across the floor as this will cause damage to the joints and could result in failure to the product that will invalidate the warranty.

#### Recommendations

Periodical re-tightening of fixing.

#### Warning

This unit is heavy. Please use an assistant when lifting.

#### <u>Notes</u>

We've tried to make this piece of furniture as easy to assemble as possible.

In the unlikely event that you have problems putting it together or have damaged or missing piece