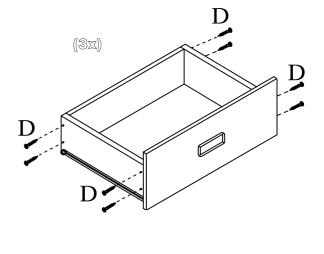

ence.

Unpack, inspect and check off all of the contents.

Please dispose of all packaging safely.

Small component parts could choke a child if swallowed.

We strongly recommend that you keep children well away from the work area.

It would be sensible to lay a sheet or blanket on the floor where you intend to work to avoid scratching this product and to protect your floor.

This product is heavy. Take extreme care when lifting to avoid personal injury or damage to the product.

Assemble the product as close to its intended final position in the room as possible.

HANDY HINT: If you keep the hardware in a bowl during assembly you will be less likely to lose them.





#### **HARDWARE**







#### **PARTS**













**13** Wood Dowel

M6 x 25mm

 $\mathbf{J}$ 

12x

**14** 



16x









#### General Care

Wipe clean with a slightly damp soft cloth.

Avoid the use of all household cleaners and abrasives.

When moving your furniture, carefully lift into place.

Never drag or push the pieces across the floor as this will cause damage to the joints and could result in failure to the product that will invalidate the warranty.

#### Recommendations

Periodical re-tightening of fixing.

#### Warning

This unit is heavy. Please use an assistant when lifting.

#### <u>Notes</u>

We've tried to make this piece of furniture as easy to assemble as possible.

In the unlikely event that you have problems putting it together or have damaged or missing pieces, please contact our customer services