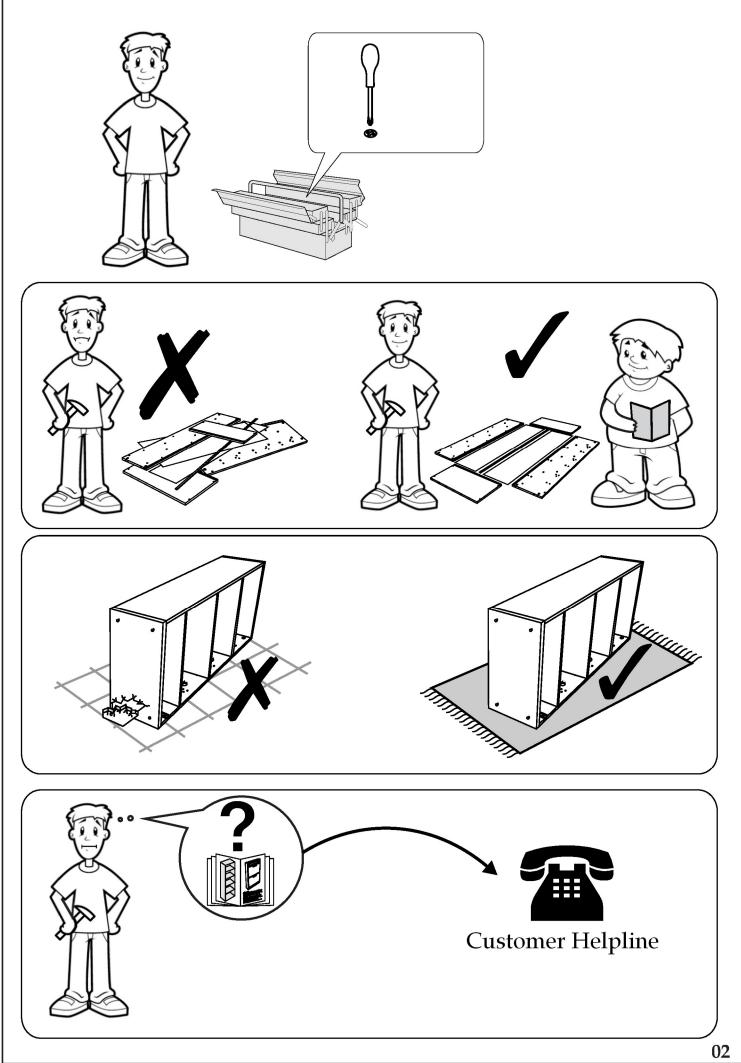

# **Safety Advice**

Please take the time to carefully read through the whole of these instructions before you commence.

Keep these instructions for future reference.

Unpack, inspect and check off all of the contents.

Please dispose of all packaging safely.

Small component parts could choke a child if swallowed.

We strongly recommend that you keep children well away from the work area.

It would be sensible to lay a sheet or blanket on the floor where you intend to work to avoid scratching this product and to protect your floor.

This product is heavy. Take extreme care when lifting to avoid personal injury or damage to the product.

Assemble the product as close to its intended final position in the room as possible.

HANDY HINT: If you keep the hardware in a bowl during assembly you will be less likely to lose them.