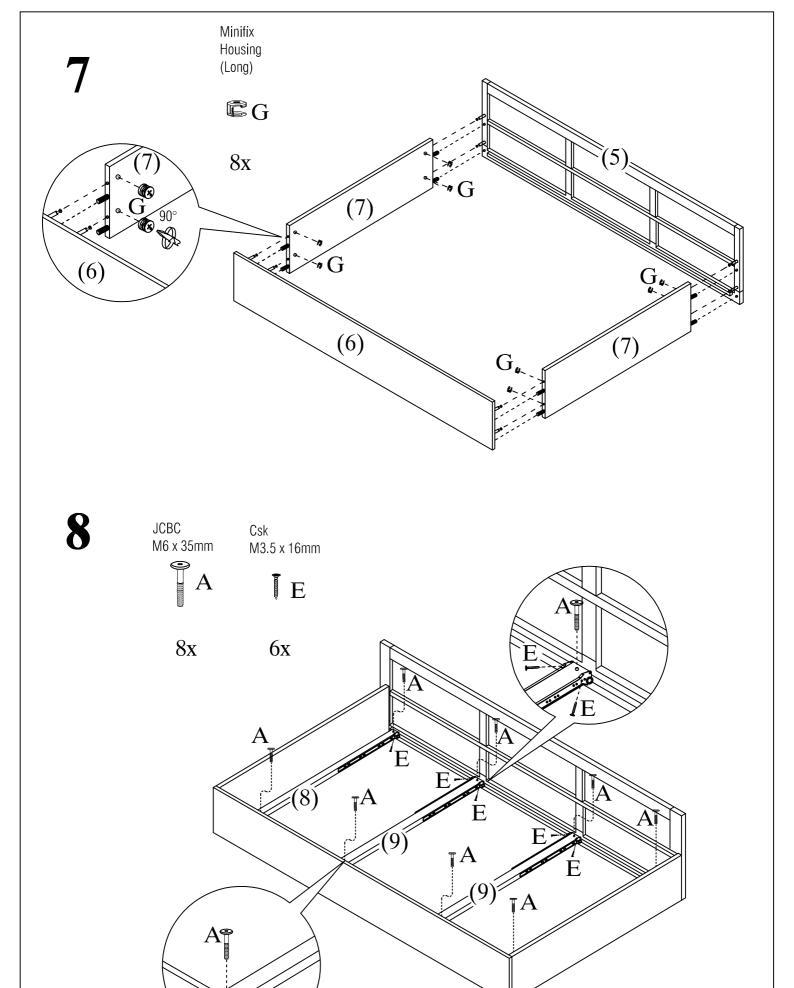

#### **HARDWARE**

#### **PARTS**

**13** Wood Dowel

M6 x 25mm

 $\mathbf{J}$ 

12x

**14** 

16x