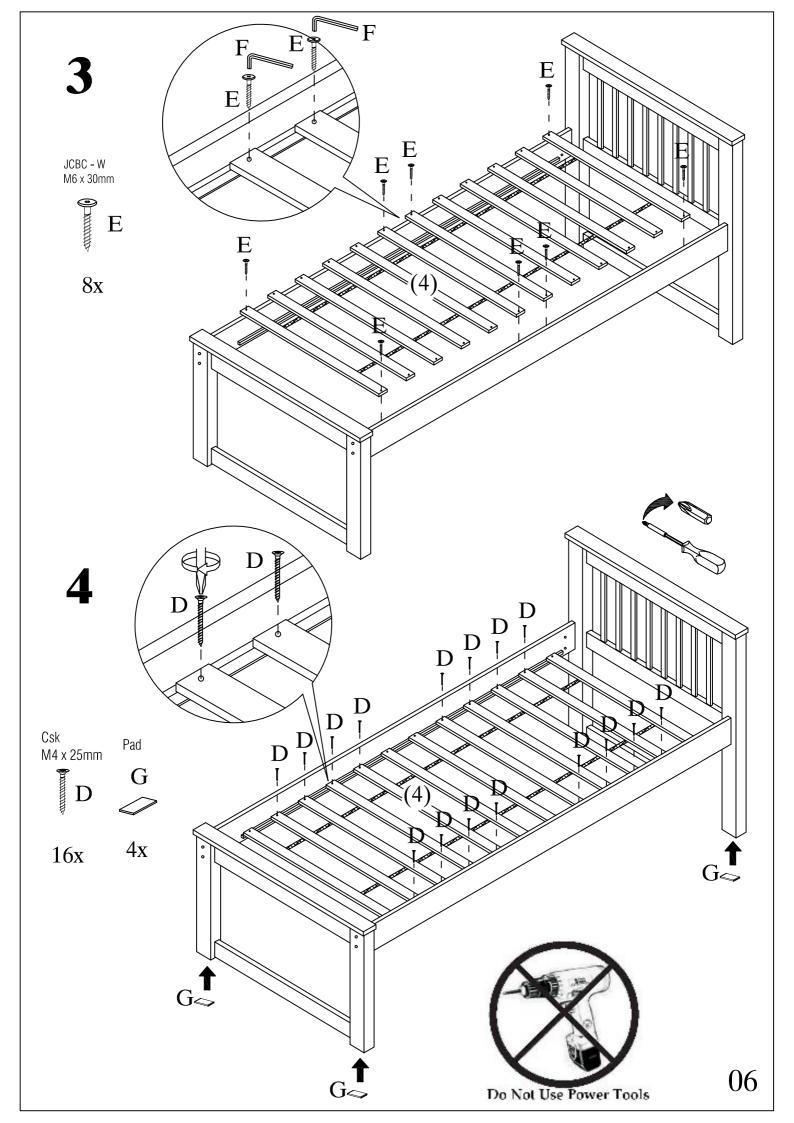

ime to carefully read through the whole of these instructions before you commence.

Keep these instructions for future reference.

Unpack, inspect and check off all of the contents.

Please dispose of all packaging safely.

Small component parts could choke a child if swallowed.

We strongly recommend that you keep children well away from the work area.

It would be sensible to lay a sheet or blanket on the floor where you intend to work to avoid scratching this product and to protect your floor.

This product is heavy. Take extreme care when lifting to avoid personal injury or damage to the product.

Assemble the product as close to its intended final position in the room as possible.

HANDY HINT: If you keep the hardware in a bowl during assembly you will be less likely to lose them.





#### **HARDWARE**







#### **PARTS**













**13** Wood Dowel

M6 x 25mm

 $\mathbf{J}$ 

12x

**14** 



16x









#### General Care

Wipe clean with a slightly damp soft cloth.

Avoid the use of all household cleaners and abrasives.

When moving your furniture, carefully lift into place.

Never drag or push the pieces across the floor as this will cause damage to the joints and could result in failure to the product that will invalidate the warranty.

#### Recommendations

Periodical re-tightening of fixing.

#### Warning

This unit is heavy. Please use an assistant when lifting.

#### <u>Notes</u>

We've tried to make this piece of furniture as easy to assemble as possible.

In the unlikely event that you have problems putting it together or have damaged or missing pieces,