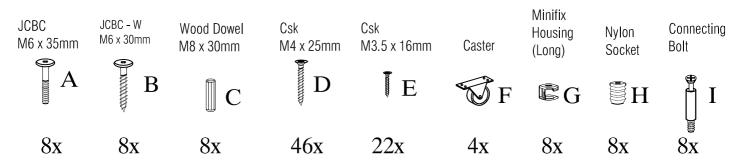

through the whole of these instructions before you commence.

Keep these instructions for future reference.

Unpack, inspect and check off all of the contents.

Please dispose of all packaging safely.

Small component parts could choke a child if swallowed.

We strongly recommend that you keep children well away from the work area.

It would be sensible to lay a sheet or blanket on the floor where you intend to work to avoid scratching this product and to protect your floor.

This product is heavy. Take extreme care when lifting to avoid personal injury or damage to the product.

Assemble the product as close to its intended final position in the room as possible.

HANDY HINT: If you keep the hardware in a bowl during assembly you will be less likely to lose them.





#### **HARDWARE**







#### **PARTS**













**13** Wood Dowel

M6 x 25mm

 $\mathbf{J}$ 

12x

**14** 



16x









#### General Care

Wipe clean with a slightly damp soft cloth.

Avoid the use of all household cleaners and abrasives.

When moving your furniture, carefully lift into place.

Never drag or push the pieces across the floor as this will cause damage to the joints and could result in failure to the product that will invalidate the warranty.

#### Recommendations

Periodical re-tightening of fixing.

#### Warning

This unit is heavy. Please use an assistant when lifting.

#### <u>Notes</u>

We've tried to make this piece of furniture as easy to assemble as possible.

In the unlikely event that you have problems putting it together or have damaged or missing pieces, please contact our c