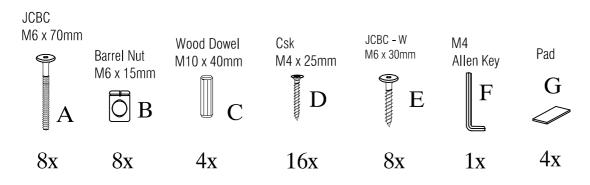

# Bed

# **Assembly Instructions**





## **HARDWARE**



## **PARTS**









# **Safety Advice**

Please take the time to carefully read through the whole of these instructions before you commence.

Keep these instructions for future reference.

Unpack, inspect and check off all of the contents.

Please dispose of all packaging safely.

Small component parts could choke a child if swallowed.

We strongly recommend that you keep children well away from the work area.

It would be sensible to lay a sheet or blanket on the floor where you intend to work to avoid scratching this product and to protect your floor.

This product is heavy. Take extreme care when lifting to avoid personal injury or damage to the product.

Assemble the product as close to its intended final position in the room as possible.

HANDY HINT: If you keep the hardware in a